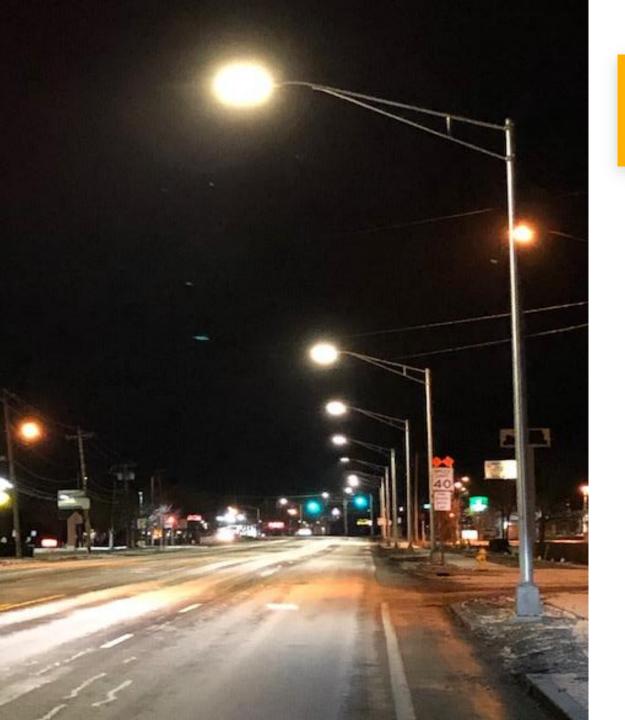

## Niagara Falls Boulevard Corridor Lighting

"We feel like we've made some great strides towards fixing a problem road. We still have a long way to go, it's still very highly traveled, and vehicles move at a fairly rapid pace so we want to do more."