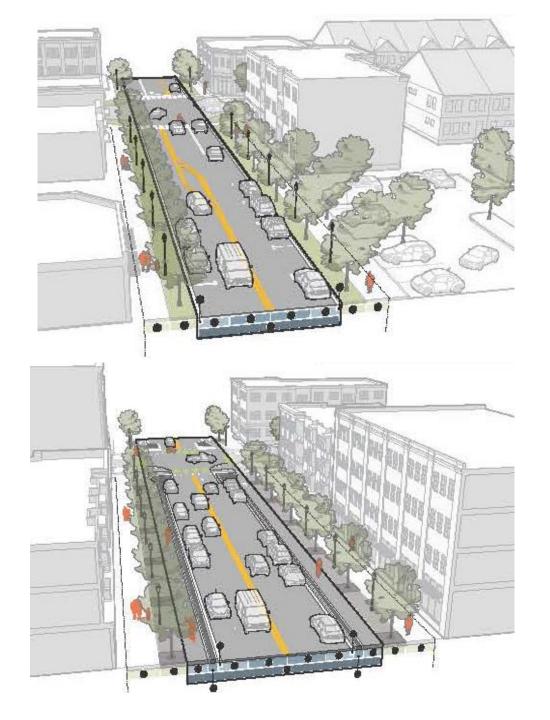

#### Main Street Snyder

"The village's **Picture Main Street** initiative includes traffic-calming measures to make the thoroughfare more walkable for pedestrians"

### Main Street Snyder