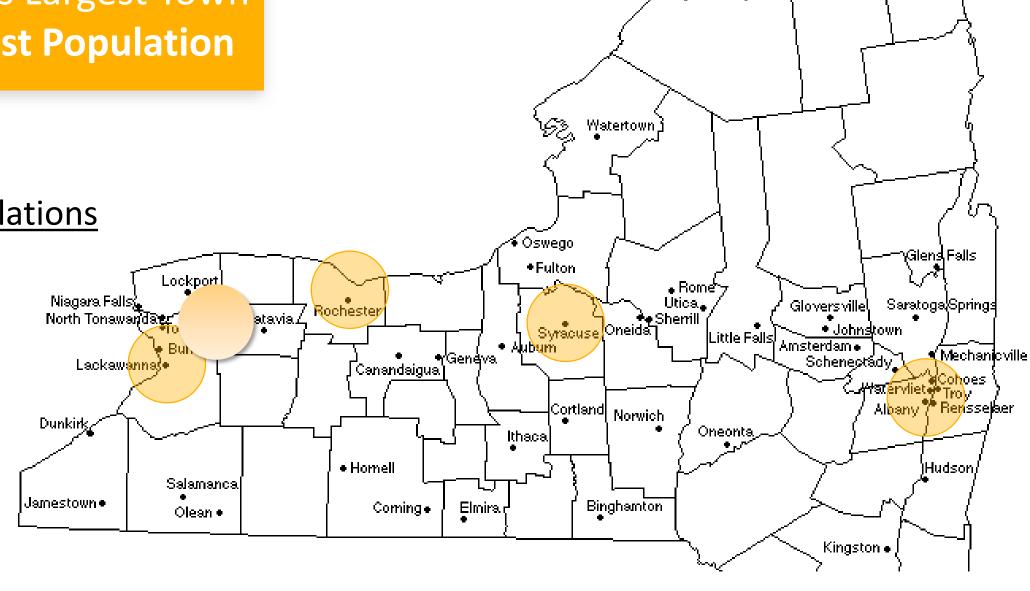

### Upstate NY's Largest Town & 4<sup>th</sup> Largest Population

#### **Upstate Populations**

- 1. Buffalo
- 2. Rochester
- 3. Syracuse
- 4. Amherst
- 5. Albany

Plattsburgh

∕**●**Ogdensburg