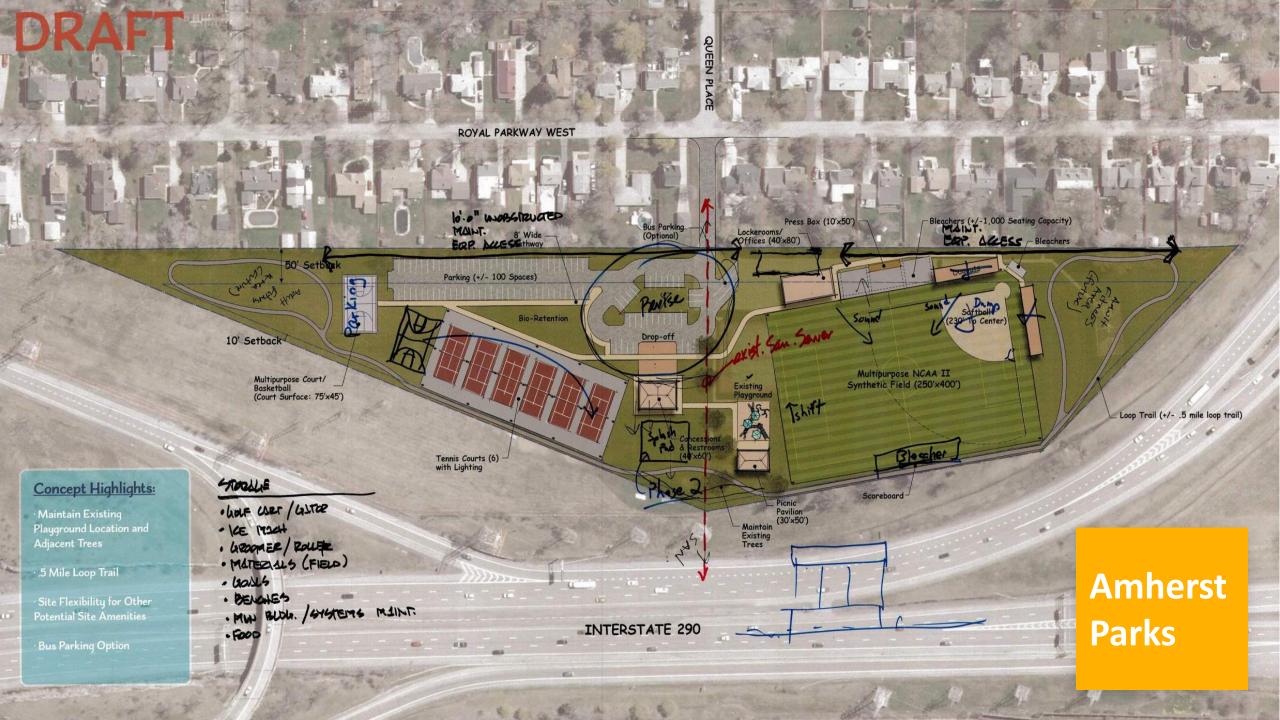

## Amherst Parks

"The Little League Challenger Program is Little League's adaptive baseball program for individuals with physical and intellectual challenges."