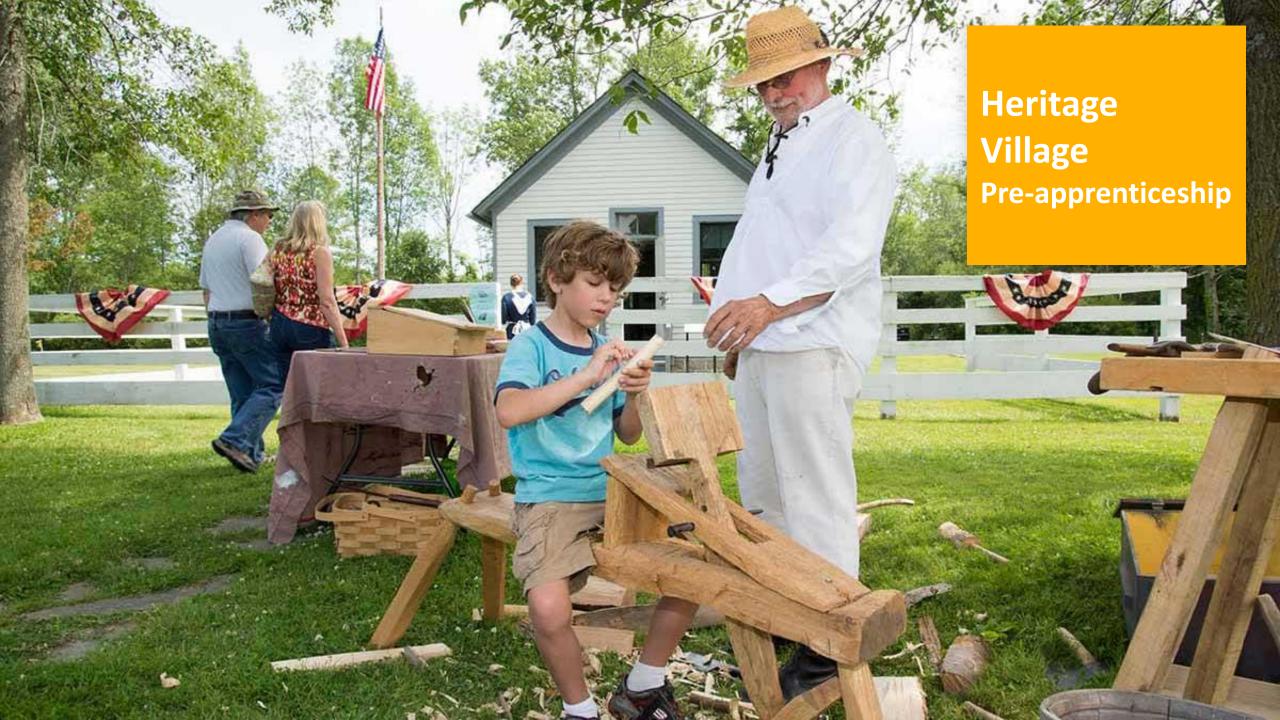

### Heritage Village

#### Heritage Village

# HERITAGE VILLAGE

#### Heritage Village Pre-apprenticeship

"Pre-apprenticeship is a program or set of services designed to prepare individuals to enter and succeed in a Registered Apprenticeship program."