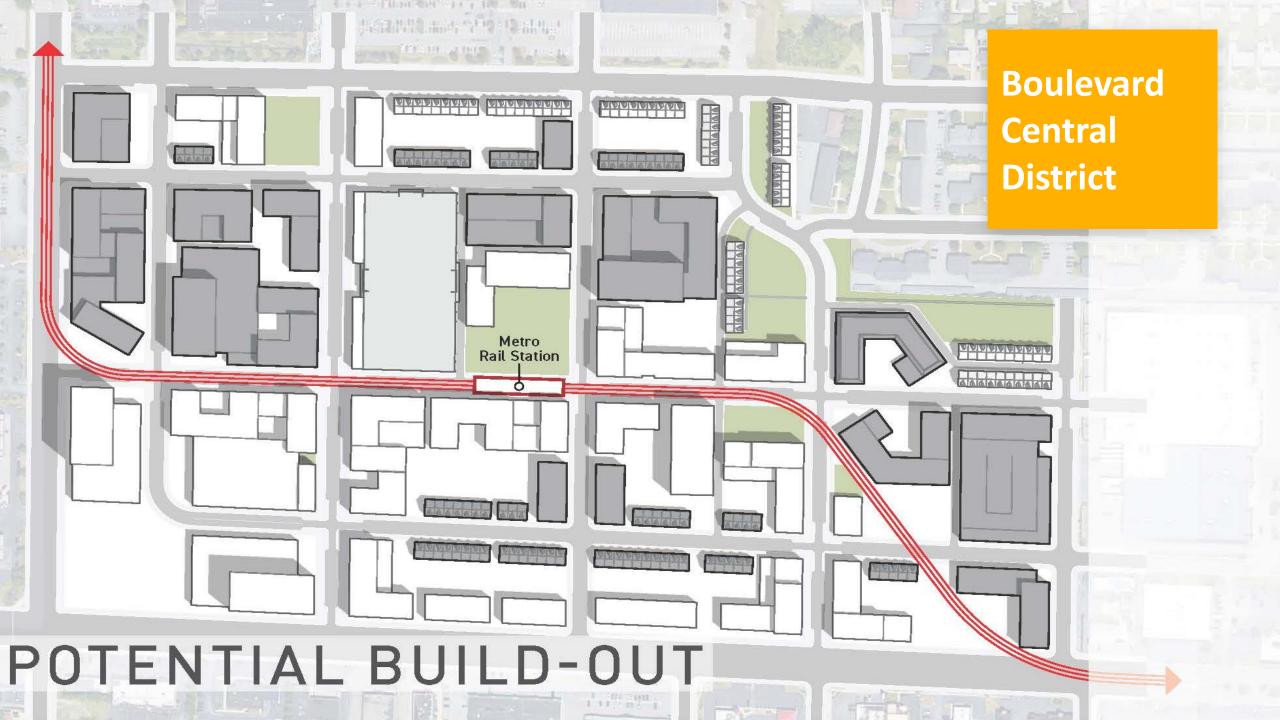

### Boulevard Central District

#### Boulevard Central District

#### **Boulevard Central District**

"a chance to reimagine and redevelop one of its largest and most successful commercial areas in a comprehensive manner"

#### **Boulevard Central District**

"The goal is to encourage mixed-use development and increased density, maximize economic investment and tax revenue, improve mobility and pedestrian access via public transit, bicycling, and walkability, invest in aged infrastructure systems, and protect and enhance surrounding residential neighborhoods."