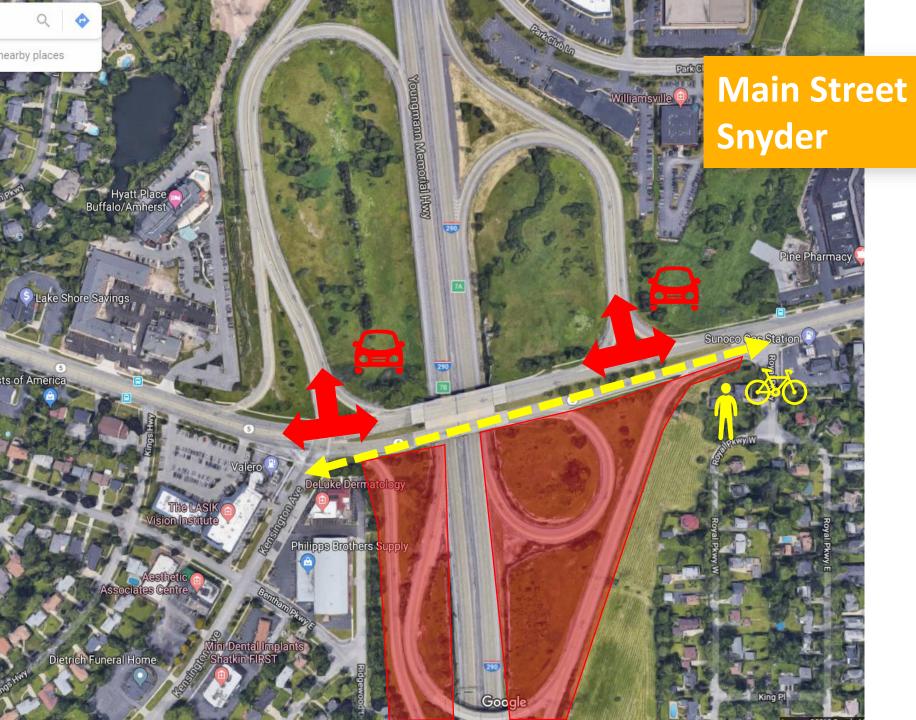

#### Main Street Snyder

"The village's **Picture Main Street** initiative includes traffic-calming measures to make the thoroughfare more walkable for pedestrians"

### Main Street Snyder