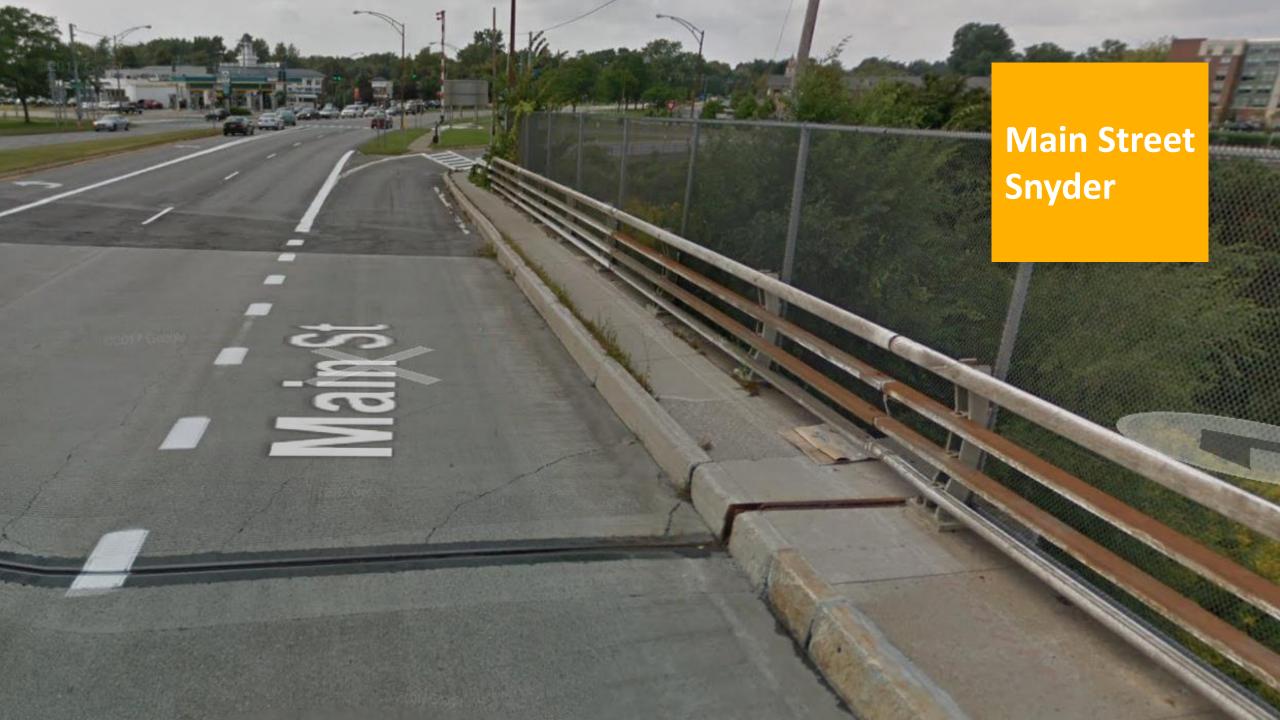

#### Main Street Snyder

"The village's **Picture Main Street** initiative includes traffic-calming measures to make the thoroughfare more walkable for pedestrians"

### Main Street Snyder