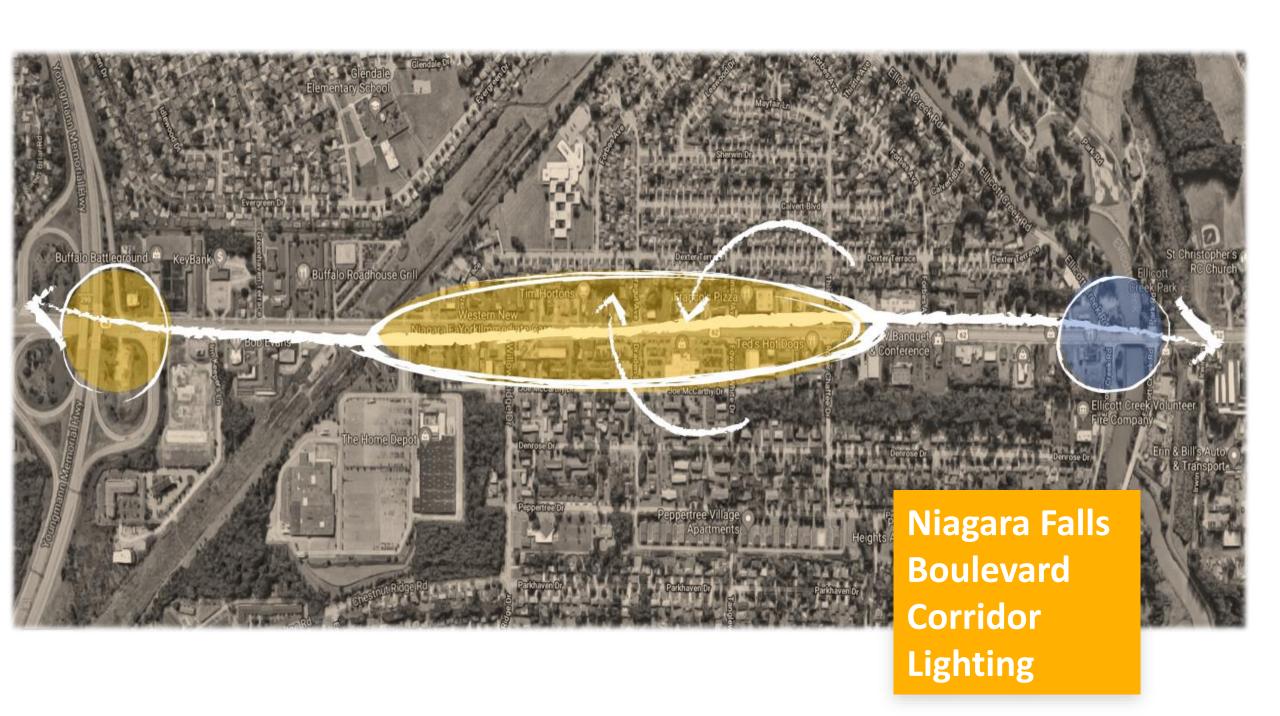

## Niagara Falls Boulevard Corridor Lighting

"We feel like we've made some great strides towards fixing a problem road. We still have a long way to go, it's still very highly traveled, and vehicles move at a fairly rapid pace so we want to do more."