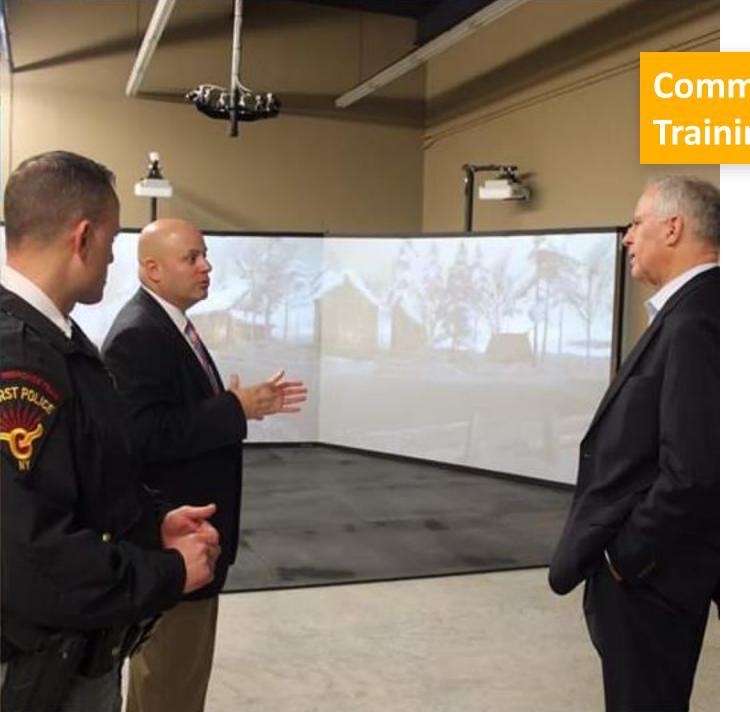

### Community Policing & Training Facility

"We're going to practice scenarios and things of that nature to help educate our schools and to help educate our officers how to respond within schools"

Community Policing & Training Facility

The new training facility would allow officers to train all year along and it could also be a resource to departments in other municipalities.

Community Policing & Training Facility

"Amherst Police now want to use the sprawling dealership and service shop as a shooting range, a training facility for active shooter drills, a simulation center and a base for outreach into the nearby Eggertsville neighborhood."

......The Buffalo News