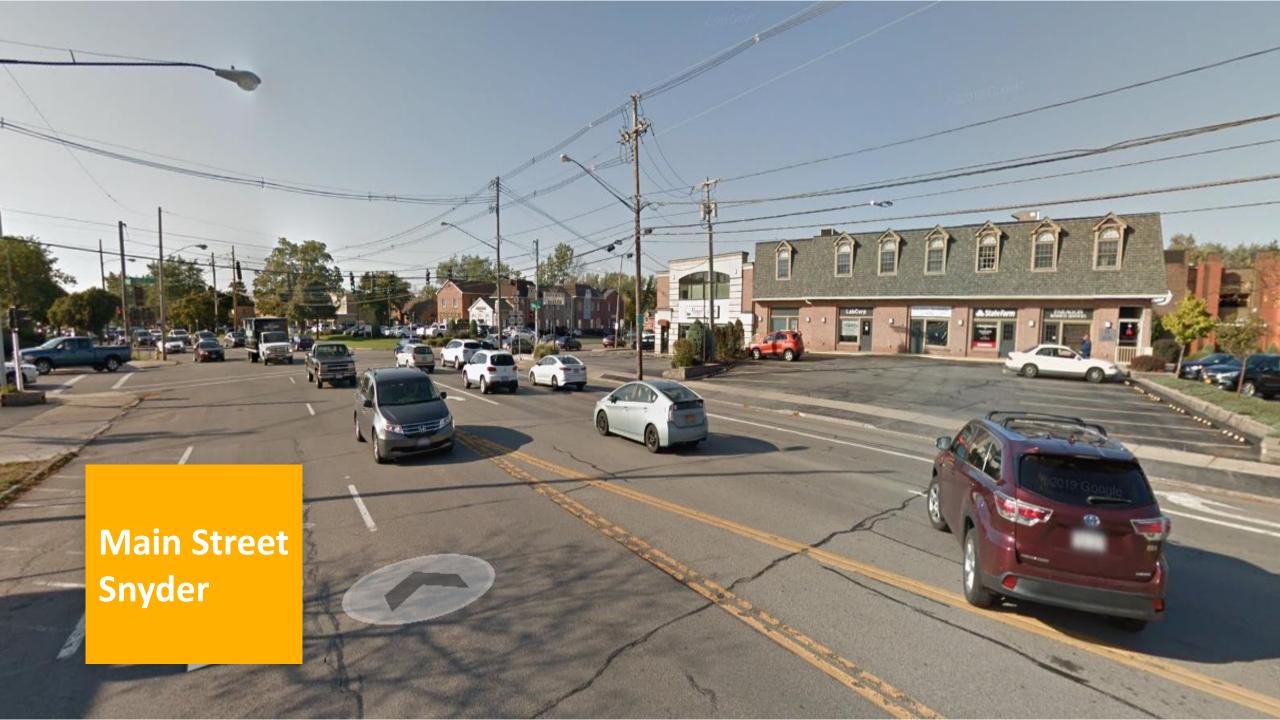

#### Main Street Snyder

"The village's **Picture Main Street** initiative includes traffic-calming measures to make the thoroughfare more walkable for pedestrians"

### Main Street Snyder