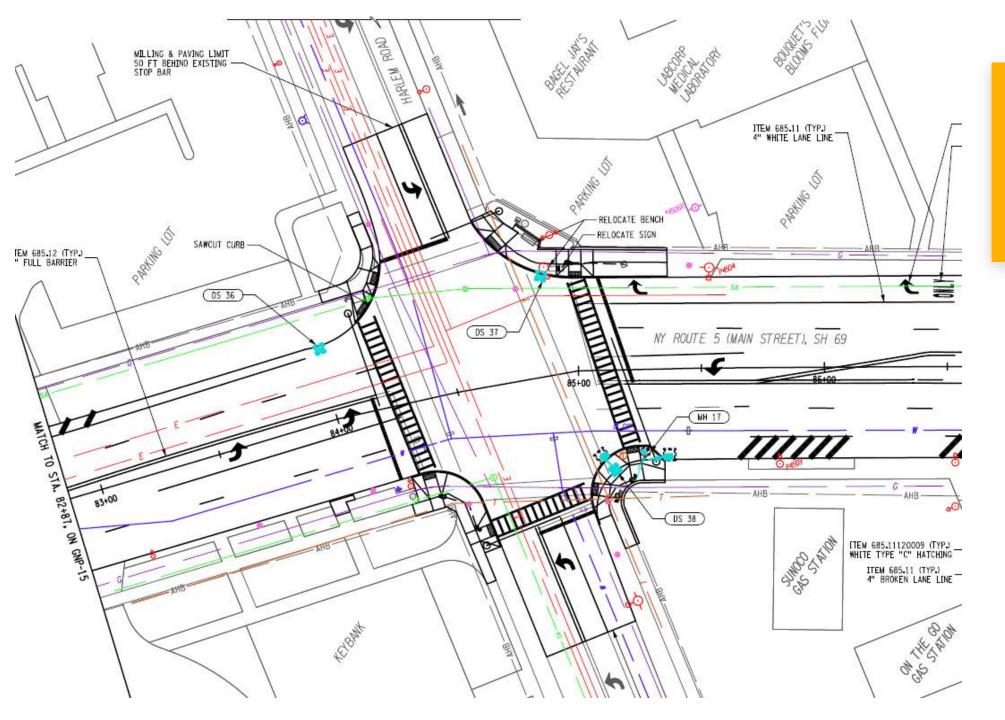

#### Main Street Snyder

"The village's **Picture Main Street** initiative includes traffic-calming measures to make the thoroughfare more walkable for pedestrians"

### Main Street Snyder