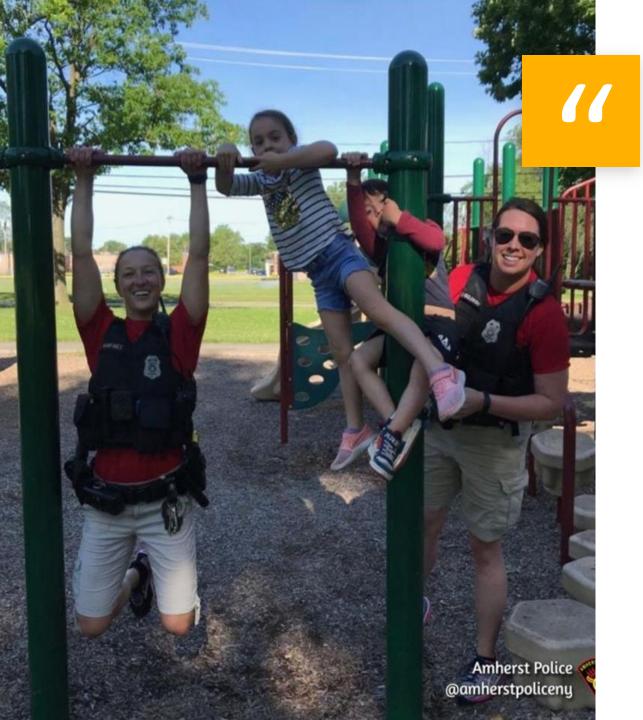

# Amherst Police

The Amherst Police will be facilitating collaborative programs and services for the community in order to solve problems, build relationships, and enhance quality of life for all who live within the Eggertsville area."