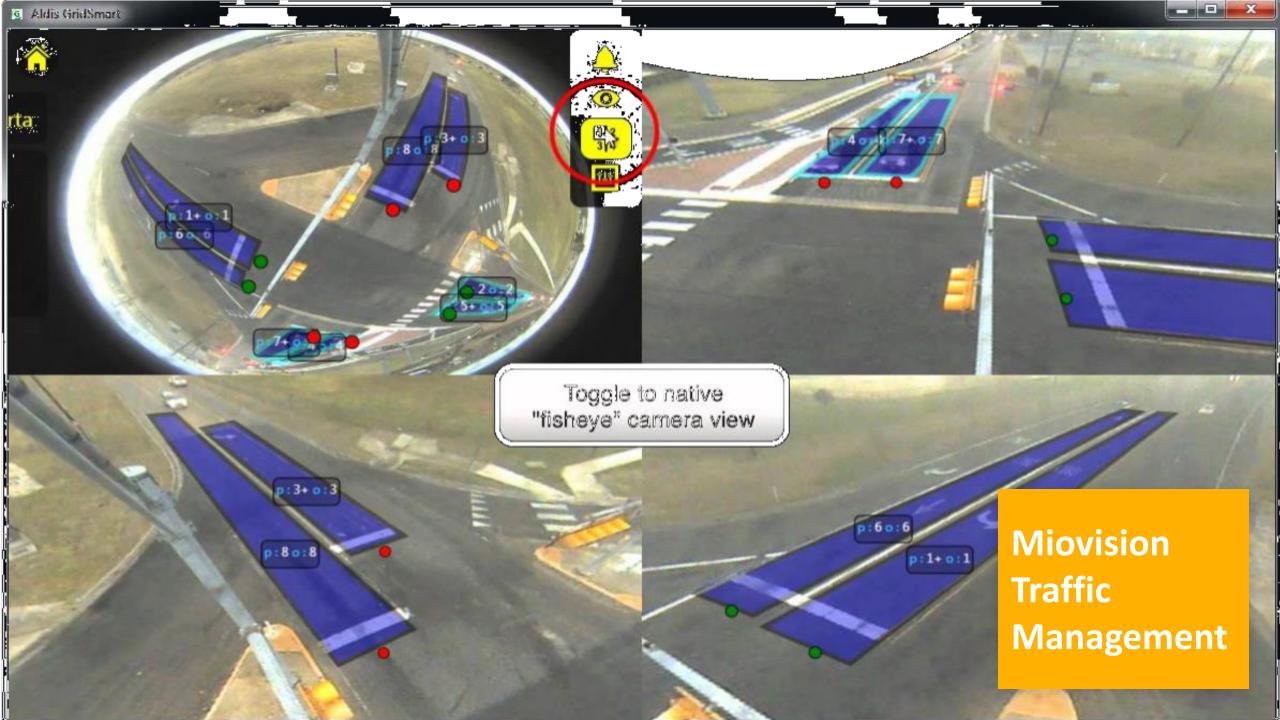

# Streets & Traffic

## **Miovision Traffic Management**

"The way that we built signals and built signal timing over the years is not conducive to moving the traffic volumes that we see currently."