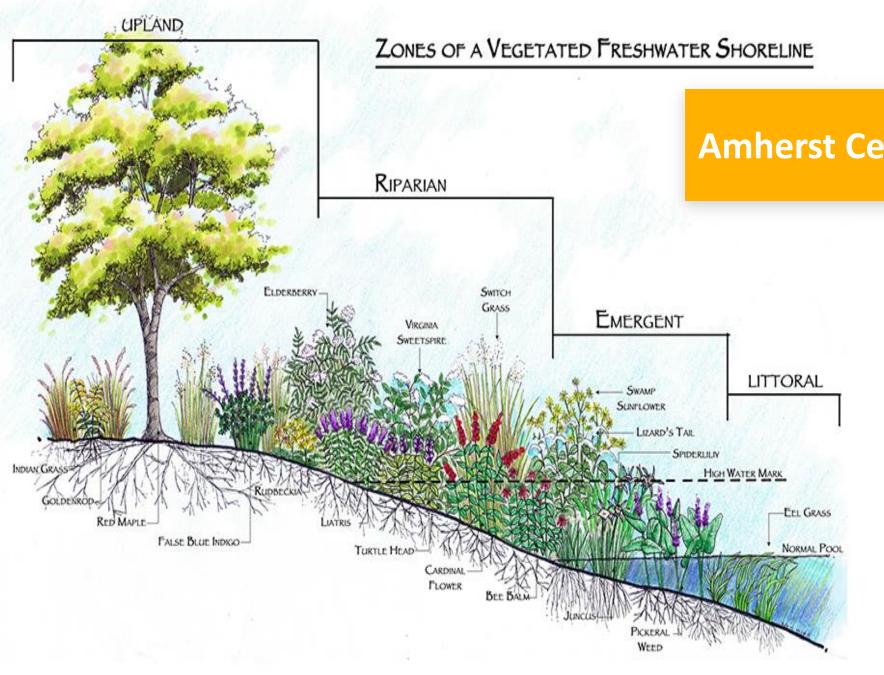

Urban development is the primary cause of loss of diversity in a wide range of ecosystems around cities including wetlands.