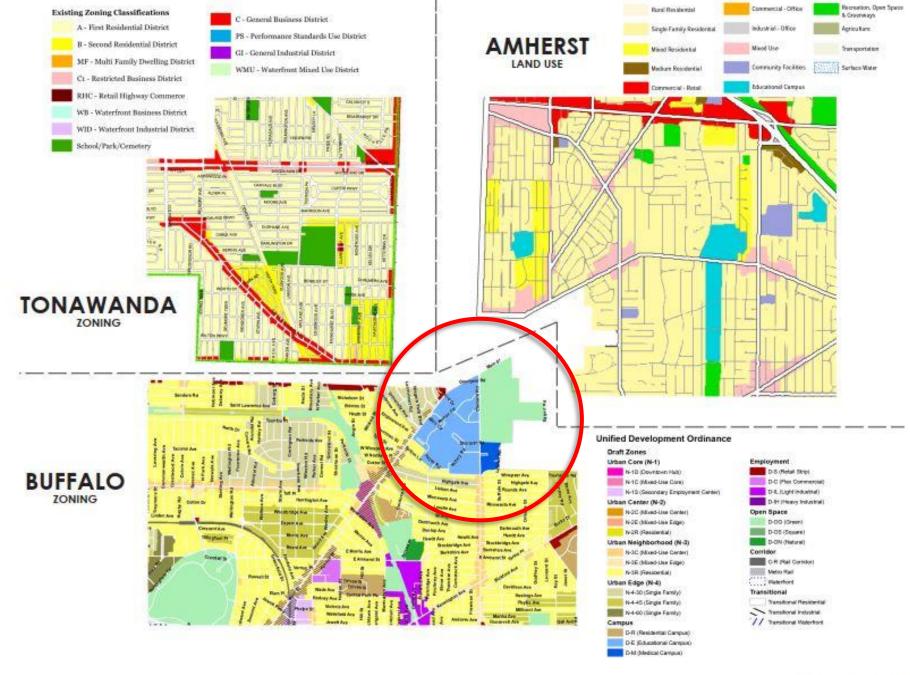

# HELLO

### 'THE' Town of Amherst Supervisor Brian Kulpa

### Upstate NY's Largest Town & 4<sup>th</sup> Largest Population

#### **Upstate Populations**

- 1. Buffalo
- 2. Rochester
- 3. Syracuse
- 4. Amherst
- 5. Albany



Plattsburgh

∕**●**Ogdensburg



# 126,068

Whoa! That's a big number.

#### \$129,780,000 operating budget

That's a lot of money

188,076 daytime population

And a lot of users

\$10,628,186,263 assessed value

That's a lot of value









**Information Based** Economy



Research Based Landuse Plan



Creating a **Creative Class** 

## South Campus Plan

# South Campus Plan





#### **South Campus Plan**





# South Campus Plan





# Station Twelve

#### Station Twelve





#### **Station Twelve**



"Station Twelve will be the region's first upscale open-air retail project, complementing the incredible growth and resurgence happening in this historic city."

.....WS Development



### Boulevard Central District

#### Boulevard Central District





#### **Boulevard Central District**

"a chance to reimagine and redevelop one of its largest and most successful commercial areas in a comprehensive manner"





#### **Boulevard Central District**



"The goal is to encourage mixed-use development and increased density, maximize economic investment and tax revenue, improve mobility and pedestrian access via public transit, bicycling, and walkability, invest in aged infrastructure systems, and protect and enhance surr