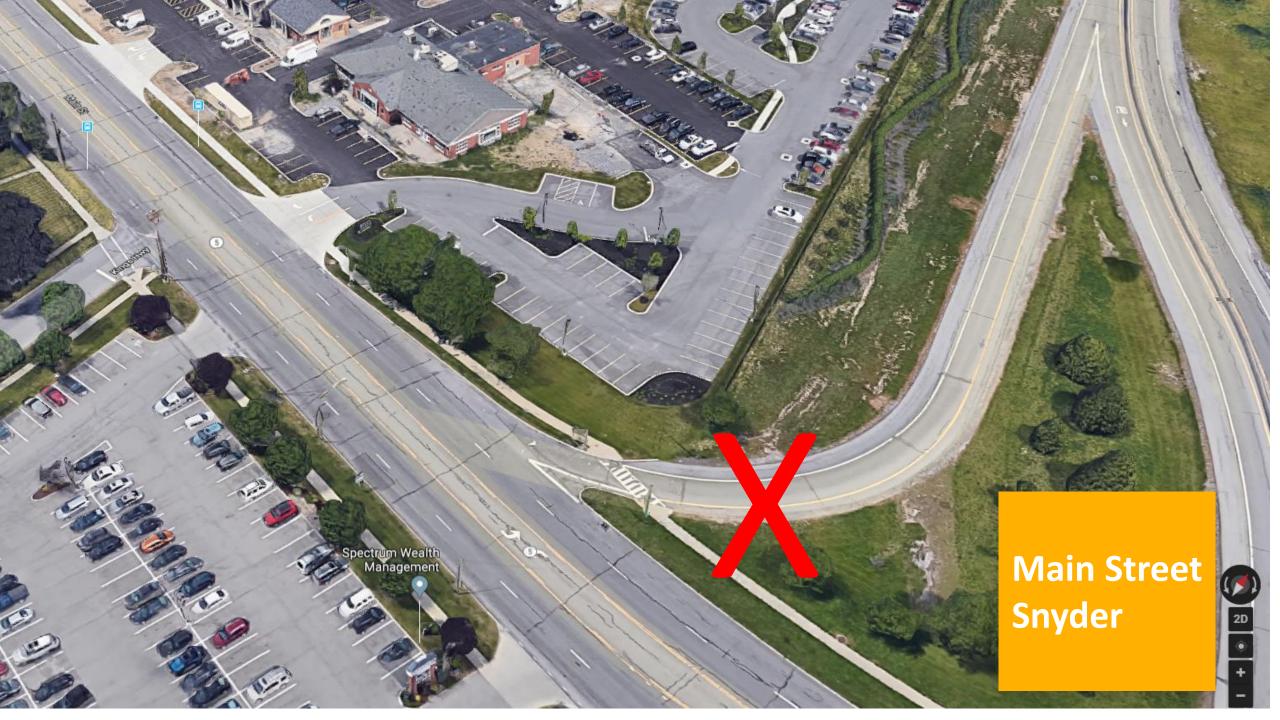

#### Main Street Snyder

"The village's **Picture Main Street** initiative includes traffic-calming measures to make the thoroughfare more walkable for pedestrians"

### Main Street Snyder