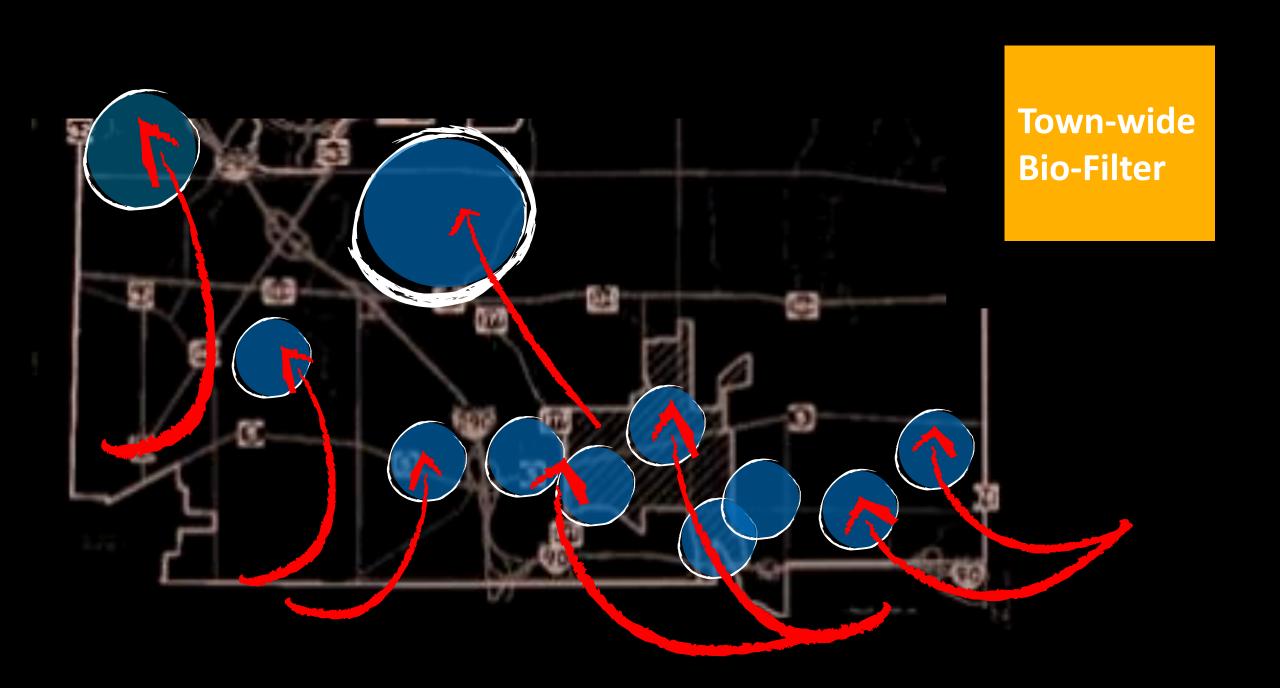

# Town-wide Bio-Filter

#### **Town-wide Bio-Filter**

A Biofiltration System for filtration of stormwater utilizes physical, chemical and biological mechanisms of a soil, plant and microbe complex to remove pollutants typically found in urban stormwater runoff.