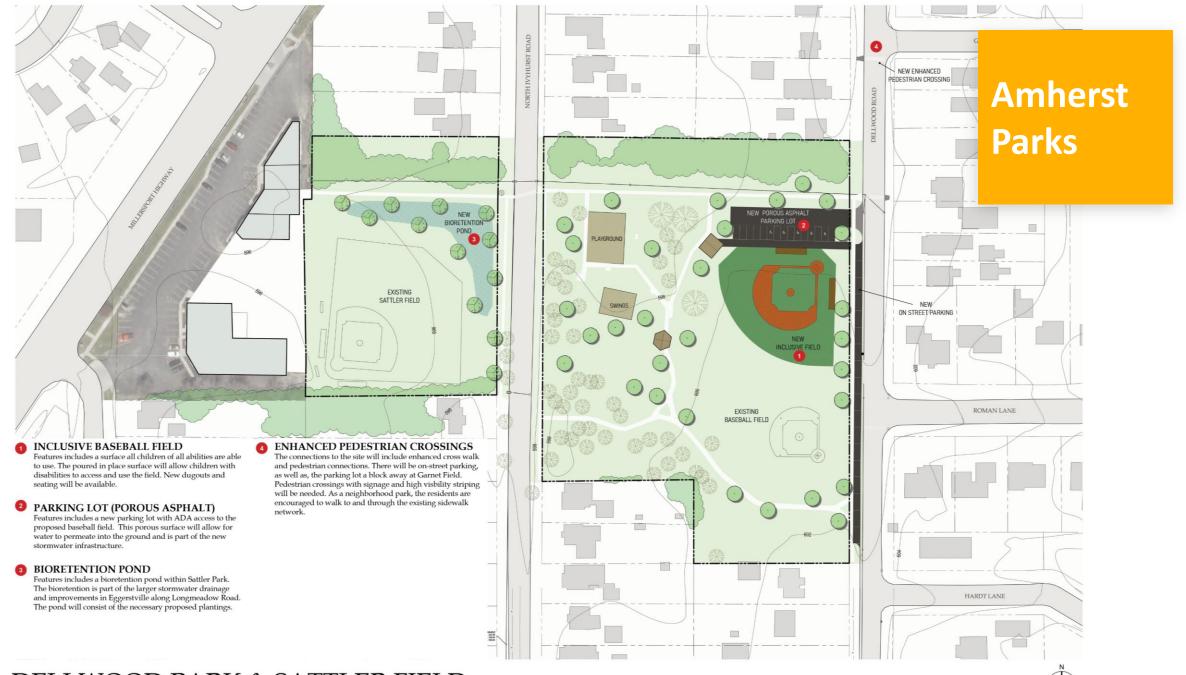

## Amherst Parks

"The Little League Challenger Program is Little League's adaptive baseball program for individuals with physical and intellectual challenges."

#### **Amherst Parks**

The Town of Amherst will use green infrastructure practices to recharge, filter and reduce the amount of stormwater in the streets and residential areas near Sattler Dellwood Park. The project will reduce the volume and improve the quality of stormwater.