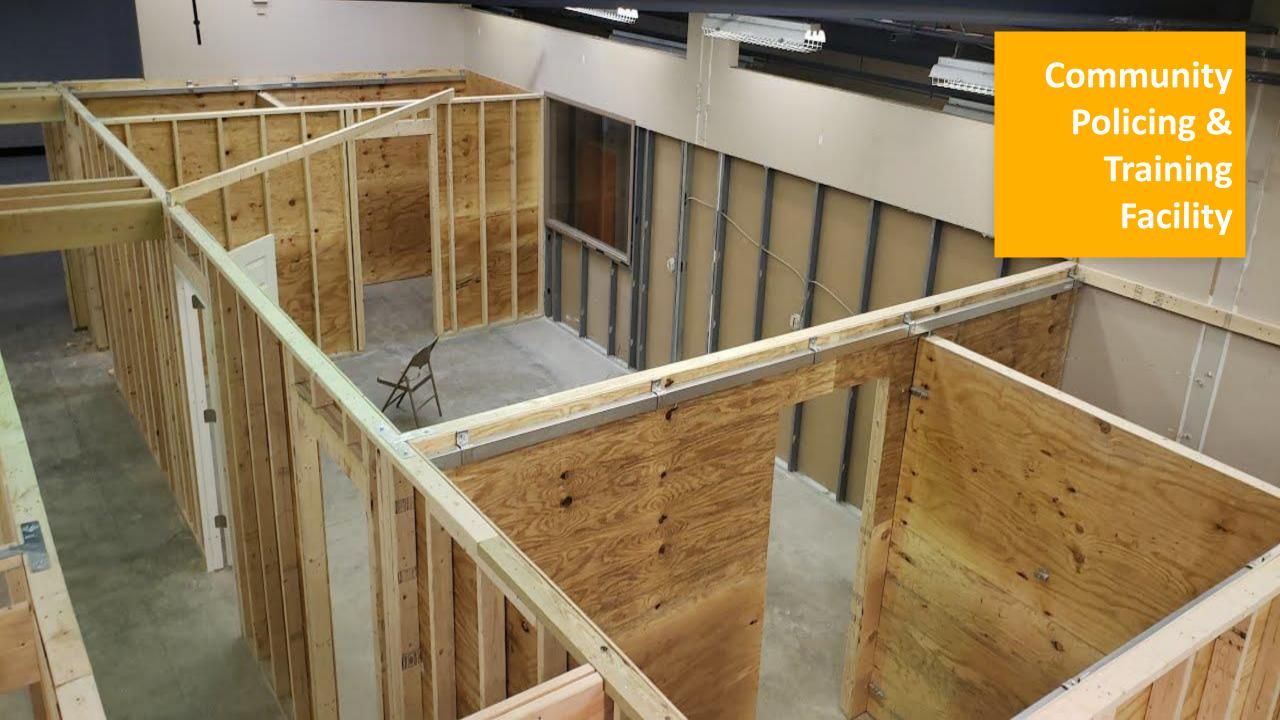

### Community Policing & Training Facility

"We're going to practice scenarios and things of that nature to help educate our schools and to help educate our officers how to respond within schools"

Community Policing & Training Facility

The new training facility would allow officers to train all year along and it could also be a resource to departments in other municipalities.

Community Policing & Training Facility

"Amherst Police now want to use the sprawling dealership and service shop as a shooting range, a training facility for active shooter drills, a simulation center and a base for outreach into the nearby Eggertsville neighborhood."

......The Buffalo News