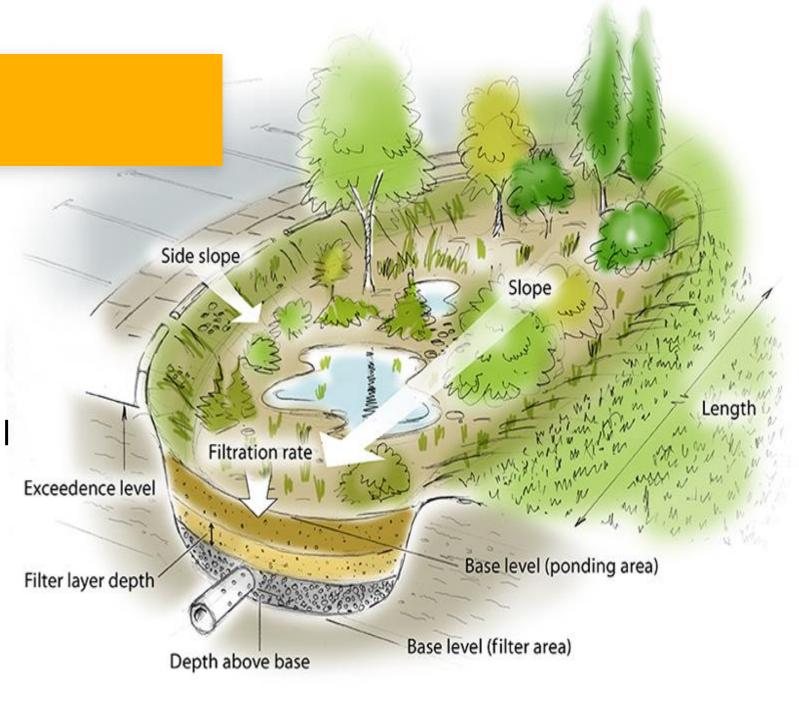

#### **Amherst Parks**

The Town of Amherst will use green infrastructure practices to recharge, filter and reduce the amount of stormwater in the streets and residential areas near Sattler Dellwood Park. The project will reduce the volume and improve the quality of stormwater.

#### **Town-wide Bio-Filter**

A Biofiltration System for filtration of stormwater utilizes physical, chemical and biological mechanisms of a soil, plant and microbe complex to remove pollutants typically found in urban stormwater runoff.