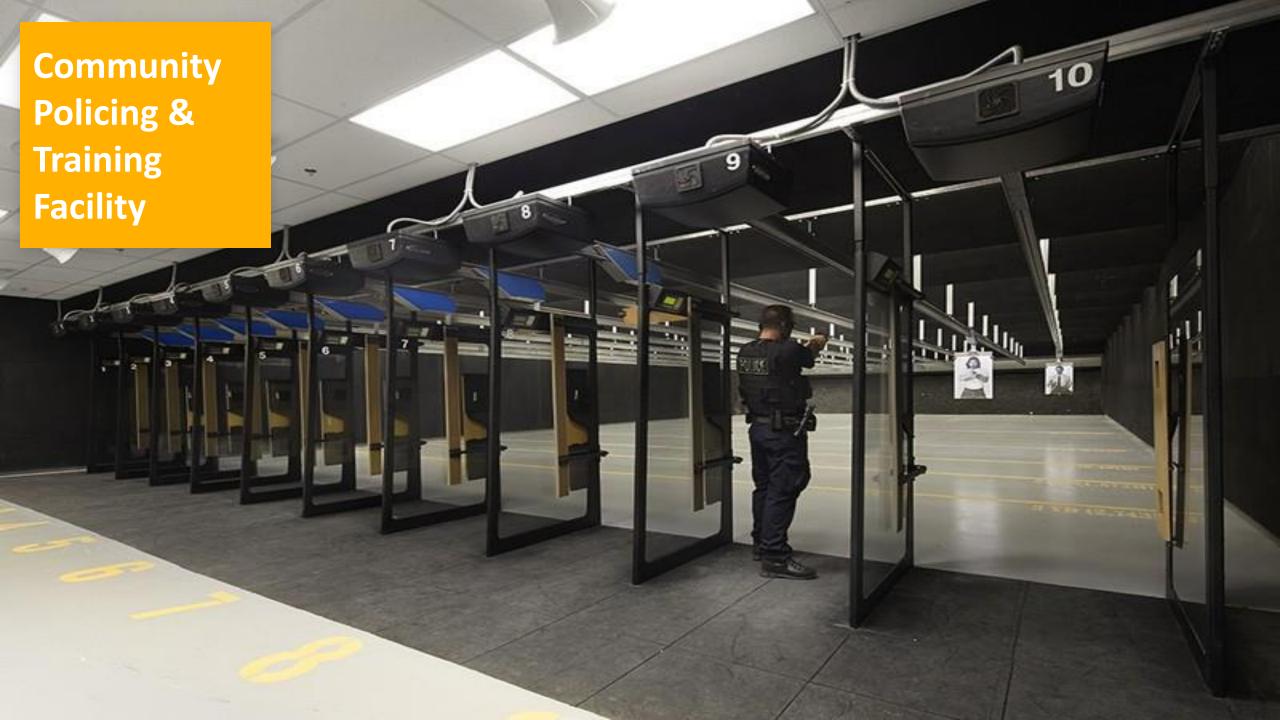

### Community Policing & Training Facility

"We're going to practice scenarios and things of that nature to help educate our schools and to help educate our officers how to respond within schools"

Community Policing & Training Facility

The new training facility would allow officers to train all year along and it could also be a resource to departments in other municipalities.

Community Policing & Training Facility

"Amherst Police now want to use the sprawling dealership and service shop as a shooting range, a training facility for active shooter drills, a simulation center and a base for outreach into the nearby Eggertsville neighborhood."

......The Buffalo News