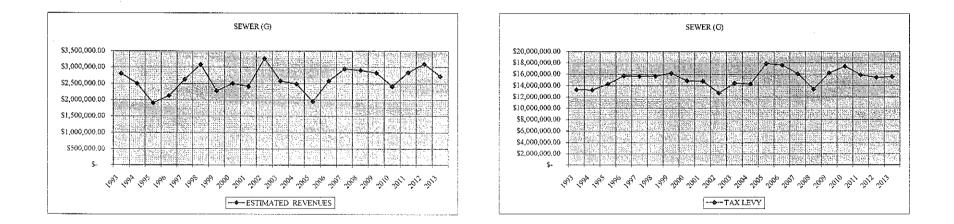

--------------------------------------------------|----------------|------------------------------------------|----------------|-------------------------------------------------|---------------------------------|---------------------------|
| Budget Appropriations<br>LESS: Estimated Revenues<br>LESS: Appropriated Fund Balance | \$<br>\$<br>\$ | 19,811,916<br>(2,715,913)<br>(1,549,803) | \$<br>\$<br>\$ | 19,313,122 \$<br>(3,095,120) \$<br>(806,522) \$ | 498,795<br>(379,207)<br>743,281 | 2.58%<br>-12.25%          |
| AMOUNT TO RAISE IN TAXES:                                                            |                | 15,546,200                               | \$             | 15,411,480 \$                                   | 134,721                         | 0.87%                     |





### TOWN OF AMHERST SANITARY SEWER FUND 2013 SUPERVISOR'S BUDGET

| SUPERVISOR'S BUDGET               | COMBINED<br>EWER MAINT | Disposal<br><u>Plant</u> | En | vironmental<br><u>Control</u> | <u>c</u> | Erie<br>ounty SS#5 | illage of<br>liamsville | own of<br>larence | <u>TOTAL</u>      |
|-----------------------------------|------------------------|--------------------------|----|-------------------------------|----------|--------------------|-------------------------|-------------------|-------------------|
| Capital Debt                      | \$<br>873,348          | \$<br>3,117,125          | \$ | -                             |          |                    | \$<br>-                 |                   | \$<br>3,990,473   |
| Water Pollution Debt (WWTP G9916) | \$<br>2,334,019