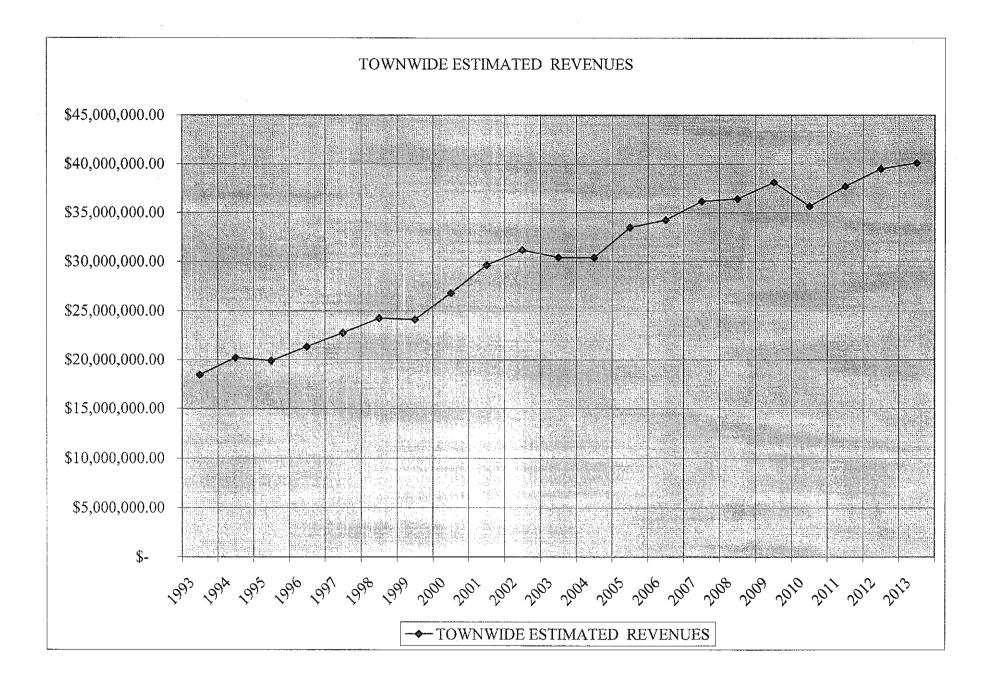

### TOWN OF AMHERST 2013 ADOPTED BUDGET SUMMARY

| Concerni Found                    | <u>API</u> |             |     | ESTIMATED APPROPRIATED<br>REVENUES FUND BALANCE |    | 2013<br>TO BE RAISED<br><u>IN TAXES</u> |     | 2012<br>TO BE RAISED<br><u>IN TAXES</u> |    | \$<br>CHANGE |    | %<br>CHANGE |         |
|-----------------------------------|------------|-------------|-----|-------------------------------------------------|----|-----------------------------------------|-----|-----------------------------------------|----|--------------|----|-------------|---------|
| General Fund                      |            |             |     |                                                 | -  |                                         |     |                                         |    |              |    |             |         |
| Town Share                        | \$         | 55,049,875  | 5   | 31,940,332                                      | 5  | 1,308,154                               | \$  | 21,801,388                              | \$ | 21,712,904   |    |             |         |
| Village Share                     | _\$        | 2,460,183   | _\$ | 442,440                                         |    | 58,462                                  | \$  | 1,959,281                               | \$ | 1,800,959    |    |             |         |
| subtotal                          | \$         | 57,510,058  | \$  | 32,382,772                                      | \$ | 1,366,616                               | \$  | 23,760,670                              | \$ | 23,513,863   | \$ | 246,807     | 1.05%   |
| Central Alarm                     | \$         | 1,426,262   | \$  | 438,125                                         | \$ | -                                       | _\$ | 988,137                                 | \$ | 941,051      | \$ | 47,086      | 5.00%   |
| Total General Fund                | \$         | 58,936,320  | \$  | 32,820,898                                      | \$ | 1,366,616                               | \$  | 24,748,807                              | \$ | 24,454,914   | \$ | 293,892     | 1.20%   |
| Part Town Fund-Outside Village    | \$         | 5,068,800   | \$  | 2,105,900                                       | \$ | 363,702                                 | \$  | 2,599,198                               | \$ | 2,543,496    | \$ | 55,702      | 2.19%   |
| Community Environment Fund        | \$         | 5,999,681   | \$  | 372,850                                         | \$ | 197,841                                 | \$  | 5,428,990                               | \$ | 6,674,710    | \$ | (1,245,720) | -18.66% |
| Highway Fund-Town Outside Village | \$         | 10,741,299  | \$  | 1,770,400                                       | \$ | (200,000)                               | \$  | 9,170,899                               | \$ | 8,863,059    | \$ | 307,839     | 3.47%   |
| Lighting Districts                | \$         | 3,860,737   | \$  | 15,500                                          | \$ | 616,000                                 | \$  | 3,229,237                               | \$ | 3,229,501    | \$ | (264)       | -0.01%  |
| Fire Protection Fund              | \$         | 5,420,294   | \$  | 11,156                                          | \$ | 141,189                                 | \$  | 5,267,949                               | \$ | 5,215,675    | \$ | 52,274      | 1.00%   |
| Sanitary Sewer Districts          | \$         | 19,811,916  | \$  | 2,715,913                                       | \$ | 1,549,803                               | \$  | 15,546,200                              | ŝ  | 15,411,480   | \$ | 134,721     | 0.87%   |
| Storm Drainage Districts          | \$         | 5,567,143   | Ś   | 275,522                                         | Ś  | 549,170                                 | Ś   | 4,742,451                               | \$ | 4,436,739    | Ś  | 305,711     | 6.89%   |
| Water Districts                   | \$         | 1,247,884   | \$  | 4,200                                           | \$ | 184,643                                 | \$  | 1,059,041                               | \$ | 965,041      | \$ | 94,000      | 9.74%   |
|                                   | \$         | 116,654,074 | \$  | 40,092,339                                      | \$ | 4,768,965                               | \$  | 71,792,771                              | \$ | 71,794,616   | \$ | (1,845)     | 0.00%   |
| 2012                              | \$         | 115,195,338 | \$  | 39,484,953                                      | \$ | 3,915,769                               | \$  | 71,794,616                              |    |              |    |             |         |
| increase/ (decrease)              | \$         | 1,458,736   | \$  | 607,386                                         | \$ | 853,196                                 | \$  | (1,845)                                 |    |              |    |             |         |