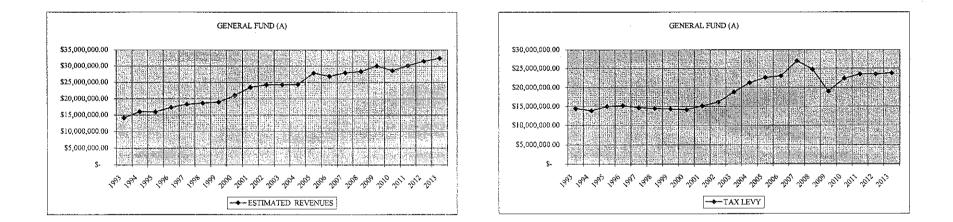

### General Fund (A)

The General Fund (A) includes Councilmembers, Town Justice, Supervisor, Comptroller, Purchasing, Assessor's Office, Town Clerk, Human Resources, Engineering, Building Maintenance, Information Technology, Central Alarm, Legal Department, Police, Emergency Services, Highway, Senior Services, Parks, Recreation, Youth, and Museum. The General Fund budget is approximately \$59 million, and the largest component is Police, almost \$30 million. The Police pension cost approaches \$5.6 million, up \$900,000.

Some of the revenues attributed to the General Fund include sales tax, cable franchise fees, PILOT's, mortgage tax, court fines, Town Clerk charges, and interfund reimbursement. Revenues are projected to increase almost \$1 million and expenses to increase by over \$1.195 million. The fund balance use is down \$25,666 and the tax levy increased \$293,893.