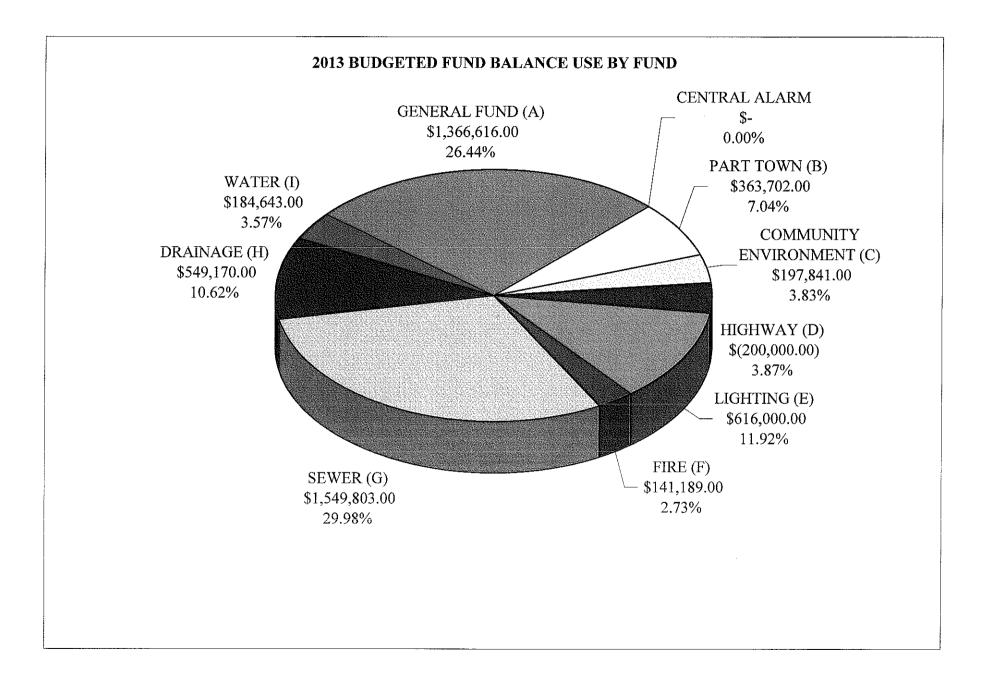

### TOWN OF AMHERST 2013 ADOPTED BUDGET SUMMARY

| Concerni Found                    | <u>API</u> |             |     | ESTIMATED APPROPRIATED<br>REVENUES FUND BALANCE |    | 2013<br>TO BE RAISED<br><u>IN TAXES</u> |     | 2012<br>TO BE RAISED<br><u>IN TAXES</u> |    | \$<br>CHANGE |    | %<br>CHANGE |         |
|-----------------------------------|------------|-------------|-----|-------------------------------------------------|----|-----------------------------------------|-----|-----------------------------------------|----|--------------|----|-------------|---------|
| General Fund                      |            |             |     |                                                 | -  |                                         |     |                                         |    |              |    |             |         |
| Town Share                        | \$         | 55,049,875  | 5   | 31,940,332                                      | 5  | 1,308,154                               | \$  | 21,801,388                              | \$ | 21,712,904   |    |             |         |
| Village Share                     | _\$        | 2,460,183   | _\$ | 442,440                                         |    | 58,462                                  | \$  | 1,959,281                               | \$ | 1,800,959    |    |             |         |
| subtotal                          | \$         | 57,510,058  | \$  | 32,382,772                                      | \$ | 1,366,616                               | \$  | 23,760,670                              | \$ | 23,513,863   | \$ | 246,807     | 1.05%   |
| Central Alarm                     | \$         | 1,426,262   | \$  | 438,125                                         | \$ | -                                       | _\$ | 988,137                                 | \$ | 941,051      | \$ | 47,086      | 5.00%   |
| Total General Fund                | \$         | 58,936,320  | \$  | 32,820,898                                      | \$ | 1,366,616                               | \$  | 24,748,807                              | \$ | 24,454,914   | \$ | 293,892     | 1.20%   |
| Part Town Fund-Outside Village    | \$         | 5,068,800   | \$  | 2,105,900                                       | \$ | 363,702                                 | \$  | 2,599,198                               | \$ | 2,543,496    | \$ | 55,702      | 2.19%   |
| Community Environment Fund        | \$         | 5,999,681   | \$  | 372,850                                         | \$ | 197,841                                 | \$  | 5,428,990                               | \$ | 6,674,710    | \$ | (1,245,720) | -18.66% |
| Highway Fund-Town Outside Village | \$         | 10,741,299  | \$  | 1,770,400                                       | \$ | (200,000)                               | \$  | 9,170,899                               | \$ | 8,863,059    | \$ | 307,839     | 3.47%   |
| Lighting Districts                | \$         | 3,860,737   | \$  | 15,500                                          | \$ | 616,000                                 | \$  | 3,229,237                               | \$ | 3,229,501    | \$ | (264)       | -0.01%  |
| Fire Protection Fund              | \$         | 5,420,294   | \$  | 11,156                                          | \$ | 141,189                                 | \$  | 5,267,949                               | \$ | 5,215,675    | \$ | 52,274      | 1.00%   |
| Sanitary Sewer Districts          | \$         | 19,811,916  | \$  | 2,715,913                                       | \$ | 1,549,803                               | \$  | 15,546,200                              | ŝ  | 15,411,480   | \$ | 134,721     | 0.87%   |
| Storm Drainage Districts          | \$         | 5,567,143   | Ś   | 275,522                                         | Ś  | 549,170                                 | Ś   | 4,742,451                               | \$ | 4,436,739    | Ś  | 305,711     | 6.89%   |
| Water Districts                   | \$         | 1,247,884   | \$  | 4,200                                           | \$ | 184,643                                 | \$  | 1,059,041                               | \$ | 965,041      | \$ | 94,000      | 9.74%   |
|                                   | \$         | 116,654,074 | \$  | 40,092,339                                      | \$ | 4,768,965                               | \$  | 71,792,771                              | \$ | 71,794,616   | \$ | (1,845)     | 0.00%   |
| 2012                              | \$         | 115,195,338 | \$  | 39,484,953                                      | \$ | 3,915,769                               | \$  | 71,794,616                              |    |              |    |             |         |
| increase/ (decrease)              | \$         | 1,458,736   | \$  | 607,386                                         | \$ | 853,196                                 | \$  | (1,845)                                 |    |              |    |             |         |