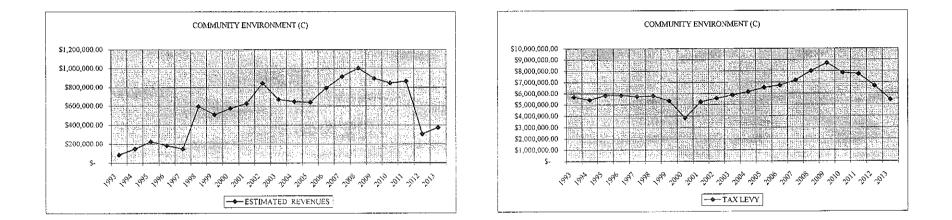

### TOWN OF AMHERST 2013 ADOPTED BUDGET SUMMARY

| Concerni Found                    | <u>API</u> |             |     | ESTIMATED APPROPRIATED<br>REVENUES FUND BALANCE |    | 2013<br>TO BE RAISED<br><u>IN TAXES</u> |     | 2012<br>TO BE RAISED<br><u>IN TAXES</u> |    | \$<br>CHANGE |    | %<br>CHANGE |         |
|-----------------------------------|------------|-------------|-----|-------------------------------------------------|----|-----------------------------------------|-----|-----------------------------------------|----|--------------|----|-------------|---------|
| General Fund                      |            |             |     |                                                 | -  |                                         |     |                                         |    |              |    |             |         |
| Town Share                        | \$         | 55,049,875  | 5   | 31,940,332                                      | 5  | 1,308,154                               | \$  | 21,801,388                              | \$ | 21,712,904   |    |             |         |
| Village Share                     | _\$        | 2,460,183   | _\$ | 442,440                                         |    | 58,462                                  | \$  | 1,959,281                               | \$ | 1,800,959    |    |             |         |
| subtotal                          | \$         | 57,510,058  | \$  | 32,382,772                                      | \$ | 1,366,616                               | \$  | 23,760,670                              | \$ | 23,513,863   | \$ | 246,807     | 1.05%   |
| Central Alarm                     | \$         | 1,426,262   | \$  | 438,125                                         | \$ | -                                       | _\$ | 988,137                                 | \$ | 941,051      | \$ | 47,086      | 5.00%   |
| Total General Fund                | \$         | 58,936,320  | \$  | 32,820,898                                      | \$ | 1,366,616                               | \$  | 24,748,807                              | \$ | 24,454,914   | \$ | 293,892     | 1.20%   |
| Part Town Fund-Outside Village    | \$         | 5,068,800   | \$  | 2,105,900                                       | \$ | 363,702                                 | \$  | 2,599,198                               | \$ | 2,543,496    | \$ | 55,702      | 2.19%   |
| Community Environment Fund        | \$         | 5,999,681   | \$  | 372,850                                         | \$ | 197,841                                 | \$  | 5,428,990                               | \$ | 6,674,710    | \$ | (1,245,720) | -18.66% |
| Highway Fund-Town Outside Village | \$         | 10,741,299  | \$  | 1,770,400                                       | \$ | (200,000)                               | \$  | 9,170,899                               | \$ | 8,863,059    | \$ | 307,839     | 3.47%   |
| Lighting Districts                | \$         | 3,860,737   | \$  | 15,500                                          | \$ | 616,000                                 | \$  | 3,229,237                               | \$ | 3,229,501    | \$ | (264)       | -0.01%  |
| Fire Protection Fund              | \$         | 5,420,294   | \$  | 11,156                                          | \$ | 141,189                                 | \$  | 5,267,949                               | \$ | 5,215,675    | \$ | 52,274      | 1.00%   |
| Sanitary Sewer Districts          | \$         | 19,811,916  | \$  | 2,715,913                                       | \$ | 1,549,803                               | \$  | 15,546,200                              | ŝ  | 15,411,480   | \$ | 134,721     | 0.87%   |
| Storm Drainage Districts          | \$         | 5,567,143   | Ś   | 275,522                                         | Ś  | 549,170                                 | Ś   | 4,742,451                               | \$ | 4,436,739    | Ś  | 305,711     | 6.89%   |
| Water Districts                   | \$         | 1,247,884   | \$  | 4,200                                           | \$ | 184,643                                 | \$  | 1,059,041                               | \$ | 965,041      | \$ | 94,000      | 9.74%   |
|                                   | \$         | 116,654,074 | \$  | 40,092,339                                      | \$ | 4,768,965                               | \$  | 71,792,771                              | \$ | 71,794,616   | \$ | (1,845)     | 0.00%   |
| 2012                              | \$         | 115,195,338 | \$  | 39,484,953                                      | \$ | 3,915,769                               | \$  | 71,794,616                              |    |              |    |             |         |
| increase/ (decrease)              | \$         | 1,458,736   | \$  | 607,386                                         | \$ | 853,196                                 | \$  | (1,845)                                 |    |              |    |             |         |