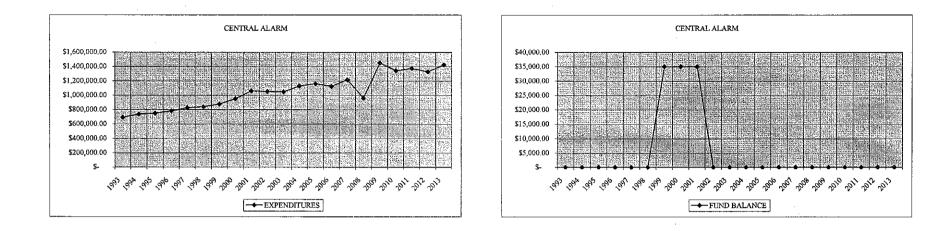

### Town of Amherst Central Alarm 2013 ADOPTED BUDGET

| ADOPTED BUDGET            |    | <u>2013</u>   | <u>2012</u>         | <pre>\$ increase (decrease)</pre> | % increase<br>(decrease) |
|---------------------------|----|---------------|---------------------|-----------------------------------|--------------------------|
| Budget Appropriations     | \$ | 1,426,262     | \$<br>1,326,974     | \$<br>99,288                      | 7.48%                    |
| Est Revenues              | \$ | (438,125)     | \$<br>(385,923)     | \$<br>(52,202)                    | 13.53%                   |
| Appropriated Fund Balance | \$ | -             | \$<br>-             | \$<br>-                           |                          |
| Amount to Raise in Taxes  | \$ | 988,137       | \$<br>941,051       | \$<br>47,086                      | 5.00%                    |
|                           | i  | CODE 22911    |                     |                                   |                          |
| ASSESSED VALUE 100%       | \$ | 8,524,304,845 | \$<br>8,471,974,117 | \$<br>52,330,728.00               | 0.62%                    |
|                           | \$ | 0.115920      | \$<br>0.111078      | \$<br>0.004842                    | 4.36%                    |