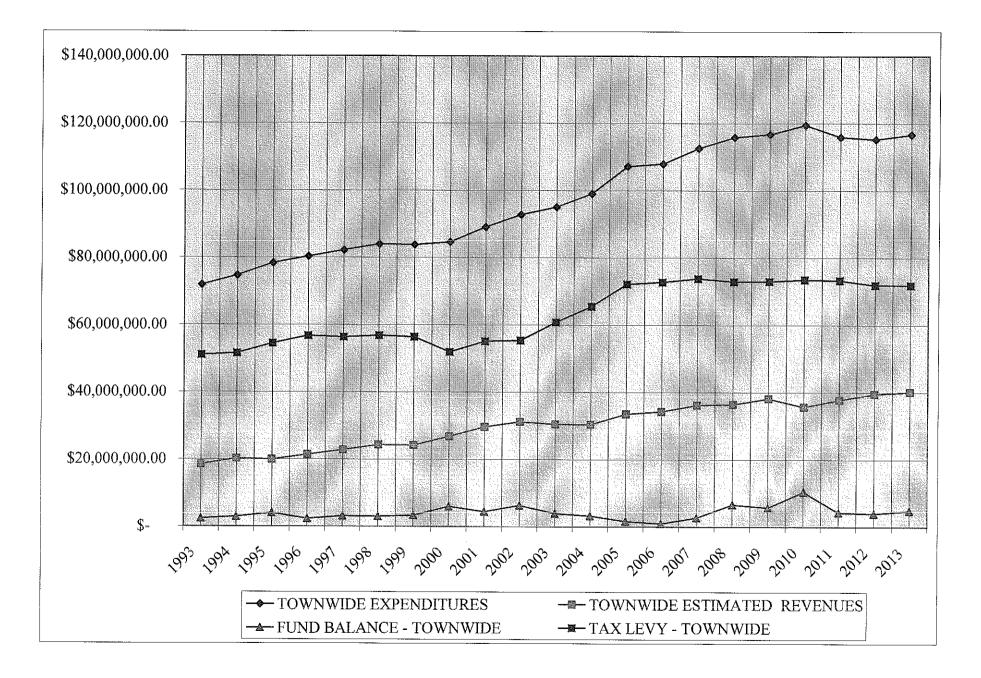

|
| 7030      | INTEREST ON CAP. NOTES         |
| 7040      | INTEREST ON BUDGET NOTES       |
| EMPLOYEE  | BENEFITS                       |
| 8010      | ST. RETIREMENT - TOWN          |
| 8020      | ST. RETIREMENT - POLICE        |
| 8030      | SOCIAL SECURITY                |
| 8040      | WORKMEN'S COMPENSATION         |
| 8050      | HOSPITAL & MEDICAL INSUR       |
| 8051      | DENTAL                         |
| 8052      | VISION                         |
| 8053      | RETIREE HEALTH INSURANCE       |
| 8054      | MEDICARE REIMBURSEMENT         |
| 8060      | UNEMPLOYMENT INSURANCE         |
| INTERFUN  | D TRANSFERS                    |
| 9000      | INTER-FUND TRANSFERS           |
| 9100      | CIP - AMT RASIED THROUGH TAXES |

Ţ

BUDGET SUMMARY









lg



1......









÷ .....



### TOWN OF AMHERST 2013 ADOPTED BUDGET SUMMARY

| Concerni Found                    | <u>API</u> |             |     | ESTIMATED APPROPRIATED<br>REVENUES FUND BALANCE |    | 2013<br>TO BE RAISED<br><u>IN TAXES</u> |     | 2012<br>TO BE RAISED<br><u>IN TAXES</u> |    | \$<br>CHANGE |    | %<br>CHANGE |         |
|-----------------------------------|------------|-------------|-----|-------------------------------------------------|----|-----------------------------------------|-----|-----------------------------------------|----|--------------|----|-------------|---------|
| General Fund                      |            |             |     |                                                 | -  |                                         |     |