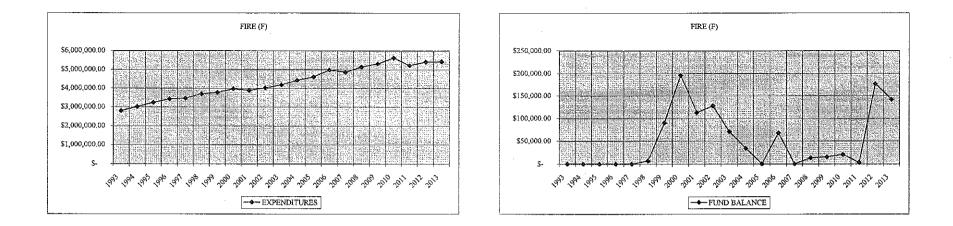

### TOWN OF AMHERST 2013 ADOPTED BUDGET SUMMARY

| Concerni Found                    | <u>API</u> |             |     | ESTIMATED APPROPRIATED<br>REVENUES FUND BALANCE |    | 2013<br>TO BE RAISED<br><u>IN TAXES</u> |     | 2012<br>TO BE RAISED<br><u>IN TAXES</u> |    | \$<br>CHANGE |    | %<br>CHANGE |         |
|-----------------------------------|------------|-------------|-----|-------------------------------------------------|----|-----------------------------------------|-----|-----------------------------------------|----|--------------|----|-------------|---------|
| General Fund                      |            |             |     |                                                 | -  |                                         |     |                                         |    |              |    |             |         |
| Town Share                        | \$         | 55,049,875  | 5   | 31,940,332                                      | 5  | 1,308,154                               | \$  | 21,801,388                              | \$ | 21,712,904   |    |             |         |
| Village Share                     | _\$        | 2,460,183   | _\$ | 442,440                                         |    | 58,462                                  | \$  | 1,959,281                               | \$ | 1,800,959    |    |             |         |
| subtotal                          | \$         | 57,510,058  | \$  | 32,382,772                                      | \$ | 1,366,616                               | \$  | 23,760,670                              | \$ | 23,513,863   | \$ | 246,807     | 1.05%   |
| Central Alarm                     | \$         | 1,426,262   | \$  | 438,125                                         | \$ | -                                       | _\$ | 988,137                                 | \$ | 941,051      | \$ | 47,086      | 5.00%   |
| Total General Fund                | \$         | 58,936,320  | \$  | 32,820,898                                      | \$ | 1,366,616                               | \$  | 24,748,807                              | \$ | 24,454,914   | \$ | 293,892     | 1.20%   |
| Part Town Fund-Outside Village    | \$         | 5,068,800   | \$  | 2,105,900                                       | \$ | 363,702                                 | \$  | 2,599,198                               | \$ | 2,543,496    | \$ | 55,702      | 2.19%   |
| Community Environment Fund        | \$         | 5,999,681   | \$  | 372,850                                         | \$ | 197,841                                 | \$  | 5,428,990                               | \$ | 6,674,710    | \$ | (1,245,720) | -18.66% |
| Highway Fund-Town Outside Village | \$         | 10,741,299  | \$  | 1,770,400                                       | \$ | (200,000)                               | \$  | 9,170,899                               | \$ | 8,863,059    | \$ | 307,839     | 3.47%   |
| Lighting Districts                | \$         | 3,860,737   | \$  | 15,500                                          | \$ | 616,000                                 | \$  | 3,229,237                               | \$ | 3,229,501    | \$ | (264)       | -0.01%  |
| Fire Protection Fund              | \$         | 5,420,294   | \$  | 11,156                                          | \$ | 141,189                                 | \$  | 5,267,949                               | \$ | 5,215,675    | \$ | 52,274      | 1.00%   |
| Sanitary Sewer Districts          | \$         | 19,811,916  | \$  | 2,715,913                                       | \$ | 1,549,803                               | \$  | 15,546,200                              | ŝ  | 15,411,480   | \$ | 134,721     | 0.87%   |
| Storm Drainage Districts          | \$         | 5,567,143   | Ś   | 275,522                                         | Ś  | 549,170                                 | Ś   | 4,742,451                               | \$ | 4,436,739    | Ś  | 305,711     | 6.89%   |
| Water Districts                   | \$         | 1,247,884   | \$  | 4,200                                           | \$ | 184,643                                 | \$  | 1,059,041                               | \$ | 965,041      | \$ | 94,000      | 9.74%   |
|                                   | \$         | 116,654,074 | \$  | 40,092,339                                      | \$ | 4,768,965                               | \$  | 71,792,771                              | \$ | 71,794,616   | \$ | (1,845)     | 0.00%   |
| 2012                              | \$         | 115,195,338 | \$  | 39,484,953                                      | \$ | 3,915,769                               | \$  | 71,794,616                              |    |              |    |             |         |
| increase/ (decrease)              | \$         | 1,458,736   | \$  | 607,386                                         | \$ | 853,196                                 | \$  | (1,845)                                 |    |              |    |             |         |