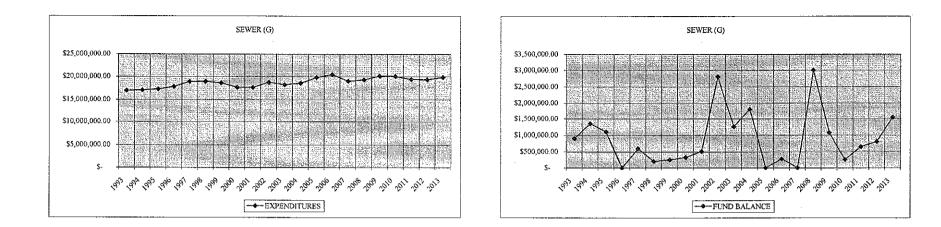

----------------------------------------------------|----------------|------------------------------------------|----------------|-------------------------------------------------|---------------------------------|---------------------------|
| Budget Appropriations<br>LESS: Estimated Revenues<br>LESS: Appropriated Fund Balance | \$<br>\$<br>\$ | 19,811,916<br>(2,715,913)<br>(1,549,803) | \$<br>\$<br>\$ | 19,313,122 \$<br>(3,095,120) \$<br>(806,522) \$ | 498,795<br>(379,207)<br>743,281 | 2.58%<br>-12.25%          |
| AMOUNT TO RAISE IN TAXES:                                                            |                | 15,546,200                               | \$             | 15,411,480 \$                                   | 134,721                         | 0.87%                     |





### TOWN OF AMHERST SANITARY SEWER FUND 2013 SUPERVISOR'S BUDGET

| SUPERVISOR'S BUDGET               | COMBINED<br>EWER MAINT | Disposal<br><u>Plant</u> | En | vironmental<br><u>Control</u> | <u>c</u> | Erie<br>ounty SS#5 | illage of<br>liamsville | own of<br>larence | <u>TOTAL</u>      |
|-----------------------------------|------------------------|--------------------------|----|-------------------------------|----------|--------------------|-------------------------|-------------------|-------------------|
| Capital Debt                      | \$<br>873,348          | \$<br>3,117,125          | \$ | -                             |          |                    | \$<br>-                 |                   | \$<br>3,990,473   |
| Water Pollution Debt (WWTP G9916) | \$<br>2,334,019