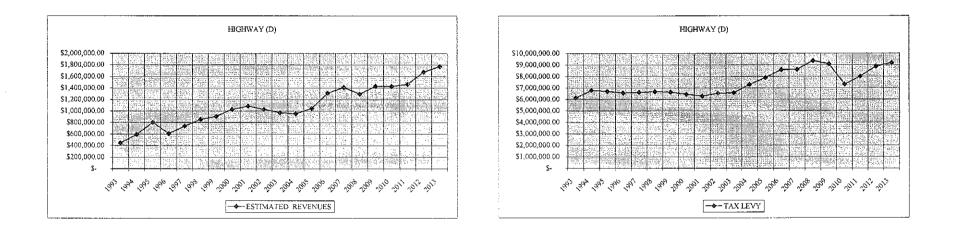

|                          |  |
| AMOUNT TO RAISE IN TAXES:                                                           | <u>\$</u> | 9,170,899 \$                 | 8,863,059                 | \$             | 307,839                          | 3.47%                    |  |
|                                                                                     |           | CODE 142289                  |                           |                |                                  |                          |  |
| ASSESSED VALUE 100% 2010<br>TAX RATE PER \$1000                                     | \$        | 7,881,490,490 \$<br>1.163600 | 7,822,639,673<br>1.133001 | \$             | 58,850,817<br>0.030598           | 0.75%<br>2.70%           |  |

. .

D-Highway







|                                                    |                                                    |                                                                   |                                                       |                                                   |                                                   |                                                 |                                                   |                                                   | nunis<br>Accoraciónos                  |
|----------------------------------------------------|----------------------------------------------------|-------------------------------------------------------------------|-------------------------------------------------------|------------------------------------