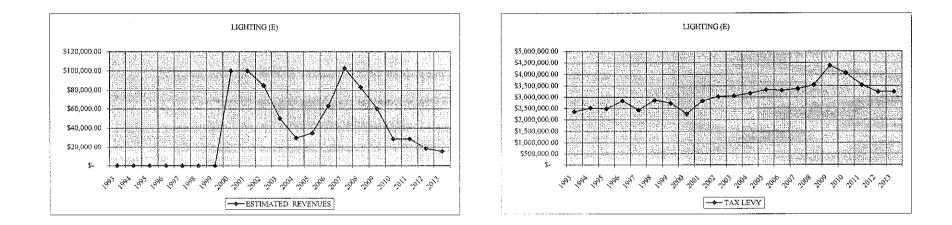

### TOWN OF AMHERST 2013 ADOPTED BUDGET SUMMARY

| Concerni Found                    | <u>API</u> |             |     | ESTIMATED APPROPRIATED<br>REVENUES FUND BALANCE |    | 2013<br>TO BE RAISED<br><u>IN TAXES</u> |     | 2012<br>TO BE RAISED<br><u>IN TAXES</u> |    | \$<br>CHANGE |    | %<br>CHANGE |         |
|-----------------------------------|------------|-------------|-----|-------------------------------------------------|----|-----------------------------------------|-----|-----------------------------------------|----|--------------|----|-------------|---------|
| General Fund                      |            |             |     |                                                 | -  |                                         |     |                                         |    |              |    |             |         |
| Town Share                        | \$         | 55,049,875  | 5   | 31,940,332                                      | 5  | 1,308,154                               | \$  | 21,801,388                              | \$ | 21,712,904   |    |             |         |
| Village Share                     | _\$        | 2,460,183   | _\$ | 442,440                                         |    | 58,462                                  | \$  | 1,959,281                               | \$ | 1,800,959    |    |             |         |
| subtotal                          | \$         | 57,510,058  | \$  | 32,382,772                                      | \$ | 1,366,616                               | \$  | 23,760,670                              | \$ | 23,513,863   | \$ | 246,807     | 1.05%   |
| Central Alarm                     | \$         | 1,426,262   | \$  | 438,125                                         | \$ | -                                       | _\$ | 988,137                                 | \$ | 941,051      | \$ | 47,086      | 5.00%   |
| Total General Fund                | \$         | 58,936,320  | \$  | 32,820,898                                      | \$ | 1,366,616                               | \$  | 24,748,807                              | \$ | 24,454,914   | \$ | 293,892     | 1.20%   |
| Part Town Fund-Outside Village    | \$         | 5,068,800   | \$  | 2,105,900                                       | \$ | 363,702                                 | \$  | 2,599,198                               | \$ | 2,543,496    | \$ | 55,702      | 2.19%   |
| Community Environment Fund        | \$         | 5,999,681   | \$  | 372,850                                         | \$ | 197,841                                 | \$  | 5,428,990                               | \$ | 6,674,710    | \$ | (1,245,720) | -18.66% |
| Highway Fund-Town Outside Village | \$         | 10,741,299  | \$  | 1,770,400                                       | \$ | (200,000)                               | \$  | 9,170,899                               | \$ | 8,863,059    | \$ | 307,839     | 3.47%   |
| Lighting Districts                | \$         | 3,860,737   | \$  | 15,500                                          | \$ | 616,000                                 | \$  | 3,229,237                               | \$ | 3,229,501    | \$ | (264)       | -0.01%  |
| Fire Protection Fund              | \$         | 5,420,294   | \$  | 11,156                                          | \$ | 141,189                                 | \$  | 5,267,949                               | \$ | 5,215,675    | \$ | 52,274      | 1.00%   |
| Sanitary Sewer Districts          | \$         | 19,811,916  | \$  | 2,715,913                                       | \$ | 1,549,803                               | \$  | 15,546,200                              | ŝ  | 15,411,480   | \$ | 134,721     | 0.87%   |
| Storm Drainage Districts          | \$         | 5,567,143   | Ś   | 275,522                                         | Ś  | 549,170                                 | Ś   | 4,742,451                               | \$ | 4,436,739    | Ś  | 305,711     | 6.89%   |
| Water Districts                   | \$         | 1,247,884   | \$  | 4,200                                           | \$ | 184,643                                 | \$  | 1,059,041                               | \$ | 965,041      | \$ | 94,000      | 9.74%   |
|                                   | \$         | 116,654,074 | \$  | 40,092,339                                      | \$ | 4,768,965                               | \$  | 71,792,771                              | \$ | 71,794,616   | \$ | (1,845)     | 0.00%   |
| 2012                              | \$         | 115,195,338 | \$  | 39,484,953                                      | \$ | 3,915,769                               | \$  | 71,794,616                              |    |              |    |             |         |
| increase/ (decrease)              | \$         | 1,458,736   | \$  | 607,386                                         | \$ | 853,196                                 | \$  | (1,845)                                 |    |              |    |             |         |