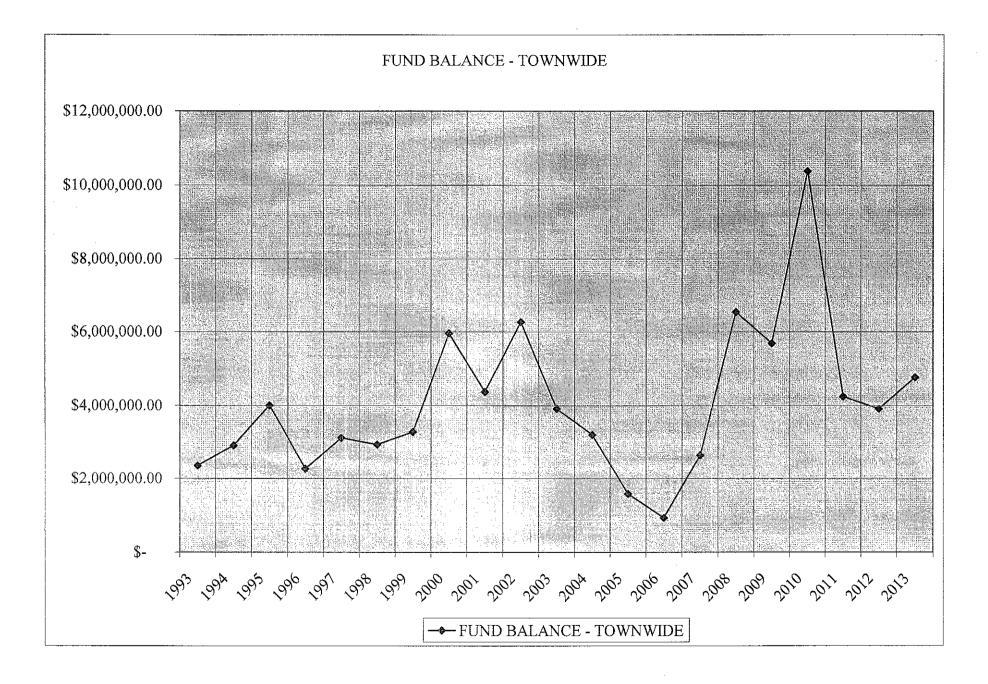

### TOWN OF AMHERST 2013 ADOPTED BUDGET SUMMARY

| Concerni Found                    | <u>API</u> |             |     | ESTIMATED APPROPRIATED<br>REVENUES FUND BALANCE |    | 2013<br>TO BE RAISED<br><u>IN TAXES</u> |     | 2012<br>TO BE RAISED<br><u>IN TAXES</u> |    | \$<br>CHANGE |    | %<br>CHANGE |         |
|-----------------------------------|------------|-------------|-----|-------------------------------------------------|----|-----------------------------------------|-----|-----------------------------------------|----|--------------|----|-------------|---------|
| General Fund                      |            |             |     |                                                 | -  |                                         |     |                                         |    |              |    |             |         |
| Town Share                        | \$         | 55,049,875  | 5   | 31,940,332                                      | 5  | 1,308,154                               | \$  | 21,801,388                              | \$ | 21,712,904   |    |             |         |
| Village Share                     | _\$        | 2,460,183   | _\$ | 442,440                                         |    | 58,462                                  | \$  | 1,959,281                               | \$ | 1,800,959    |    |             |         |
| subtotal                          | \$         | 57,510,058  | \$  | 32,382,772                                      | \$ | 1,366,616                               | \$  | 23,760,670                              | \$ | 23,513,863   | \$ | 246,807     | 1.05%   |
| Central Alarm                     | \$         | 1,426,262   | \$  | 438,125                                         | \$ | -                                       | _\$ | 988,137                                 | \$ | 941,051      | \$ | 47,086      | 5.00%   |
| Total General Fund                | \$         | 58,936,320  | \$  | 32,820,898                                      | \$ | 1,366,616                               | \$  | 24,748,807                              | \$ | 24,454,914   | \$ | 293,892     | 1.20%   |
| Part Town Fund-Outside Village    | \$         | 5,068,800   | \$  | 2,105,900                                       | \$ | 363,702                                 | \$  | 2,599,198                               | \$ | 2,543,496    | \$ | 55,702      | 2.19%   |
| Community Environment Fund        | \$         | 5,999,681   | \$  | 372,850                                         | \$ | 197,841                                 | \$  | 5,428,990                               | \$ | 6,674,710    | \$ | (1,245,720) | -18.66% |
| Highway Fund-Town Outside Village | \$         | 10,741,299  | \$  | 1,770,400                                       | \$ | (200,000)                               | \$  | 9,170,899                               | \$ | 8,863,059    | \$ | 307,839     | 3.47%   |
| Lighting Districts                | \$         | 3,860,737   | \$  | 15,500                                          | \$ | 616,000                                 | \$  | 3,229,237                               | \$ | 3,229,501    | \$ | (264)       | -0.01%  |
| Fire Protection Fund              | \$         | 5,420,294   | \$  | 11,156                                          | \$ | 141,189                                 | \$  | 5,267,949                               | \$ | 5,215,675    | \$ | 52,274      | 1.00%   |
| Sanitary Sewer Districts          | \$         | 19,811,916  | \$  | 2,715,913                                       | \$ | 1,549,803                               | \$  | 15,546,200                              | ŝ  | 15,411,480   | \$ | 134,721     | 0.87%   |
| Storm Drainage Districts          | \$         | 5,567,143   | Ś   | 275,522                                         | Ś  | 549,170                                 | Ś   | 4,742,451                               | \$ | 4,436,739    | Ś  | 305,711     | 6.89%   |
| Water Districts                   | \$         | 1,247,884   | \$  | 4,200                                           | \$ | 184,643                                 | \$  | 1,059,041                               | \$ | 965,041      | \$ | 94,000      | 9.74%   |
|                                   | \$         | 116,654,074 | \$  | 40,092,339                                      | \$ | 4,768,965                               | \$  | 71,792,771                              | \$ | 71,794,616   | \$ | (1,845)     | 0.00%   |
| 2012                              | \$         | 115,195,338 | \$  | 39,484,953                                      | \$ | 3,915,769                               | \$  | 71,794,616                              |    |              |    |             |         |
| increase/ (decrease)              | \$         | 1,458,736   | \$  | 607,386                                         | \$ | 853,196                                 | \$  | (1,845)                                 |    |              |    |             |         |