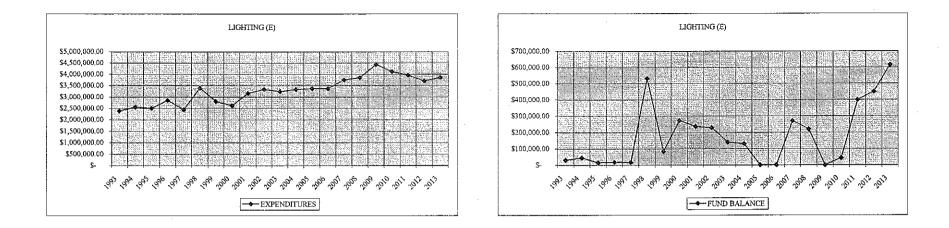

### TOWN OF AMHERST 2013 ADOPTED BUDGET SUMMARY

| Concerni Found                    | <u>API</u> |             |     | ESTIMATED APPROPRIATED<br>REVENUES FUND BALANCE |    | 2013<br>TO BE RAISED<br><u>IN TAXES</u> |     | 2012<br>TO BE RAISED<br><u>IN TAXES</u> |    | \$<br>CHANGE |    | %<br>CHANGE |         |
|-----------------------------------|------------|-------------|-----|-------------------------------------------------|----|-----------------------------------------|-----|-----------------------------------------|----|--------------|----|-------------|---------|
| General Fund                      |            |             |     |                                                 | -  |                                         |     |                                         |    |              |    |             |         |
| Town Share                        | \$         | 55,049,875  | 5   | 31,940,332                                      | 5  | 1,308,154                               | \$  | 21,801,388                              | \$ | 21,712,904   |    |             |         |
| Village Share                     | _\$        | 2,460,183   | _\$ | 442,440                                         |    | 58,462                                  | \$  | 1,959,281                               | \$ | 1,800,959    |    |             |         |
| subtotal                          | \$         | 57,510,058  | \$  | 32,382,772                                      | \$ | 1,366,616                               | \$  | 23,760,670                              | \$ | 23,513,863   | \$ | 246,807     | 1.05%   |
| Central Alarm                     | \$         | 1,426,262   | \$  | 438,125                                         | \$ | -                                       | _\$ | 988,137                                 | \$ | 941,051      | \$ | 47,086      | 5.00%   |
| Total General Fund                | \$         | 58,936,320  | \$  | 32,820,898                                      | \$ | 1,366,616                               | \$  | 24,748,807                              | \$ | 24,454,914   | \$ | 293,892     | 1.20%   |
| Part Town Fund-Outside Village    | \$         | 5,068,800   | \$  | 2,105,900                                       | \$ | 363,702                                 | \$  | 2,599,198                               | \$ | 2,543,496    | \$ | 55,702      | 2.19%   |
| Community Environment Fund        | \$         | 5,999,681   | \$  | 372,850                                         | \$ | 197,841                                 | \$  | 5,428,990                               | \$ | 6,674,710    | \$ | (1,245,720) | -18.66% |
| Highway Fund-Town Outside Village | \$         | 10,741,299  | \$  | 1,770,400                                       | \$ | (200,000)                               | \$  | 9,170,899                               | \$ | 8,863,059    | \$ | 307,839     | 3.47%   |
| Lighting Districts                | \$         | 3,860,737   | \$  | 15,500                                          | \$ | 616,000                                 | \$  | 3,229,237                               | \$ | 3,229,501    | \$ | (264)       | -0.01%  |
| Fire Protection Fund              | \$         | 5,420,294   | \$  | 11,156                                          | \$ | 141,189                                 | \$  | 5,267,949                               | \$ | 5,215,675    | \$ | 52,274      | 1.00%   |
| Sanitary Sewer Districts          | \$         | 19,811,916  | \$  | 2,715,913                                       | \$ | 1,549,803                               | \$  | 15,546,200                              | ŝ  | 15,411,480   | \$ | 134,721     | 0.87%   |
| Storm Drainage Districts          | \$         | 5,567,143   | Ś   | 275,522                                         | Ś  | 549,170                                 | Ś   | 4,742,451                               | \$ | 4,436,739    | Ś  | 305,711     | 6.89%   |
| Water Districts                   | \$         | 1,247,884   | \$  | 4,200                                           | \$ | 184,643                                 | \$  | 1,059,041                               | \$ | 965,041      | \$ | 94,000      | 9.74%   |
|                                   | \$         | 116,654,074 | \$  | 40,092,339                                      | \$ | 4,768,965                               | \$  | 71,792,771                              | \$ | 71,794,616   | \$ | (1,845)     | 0.00%   |
| 2012                              | \$         | 115,195,338 | \$  | 39,484,953                                      | \$ | 3,915,769                               | \$  | 71,794,616                              |    |              |    |             |         |
| increase/ (decrease)              | \$         | 1,458,736   | \$  | 607,386                                         | \$ | 853,196                                 | \$  | (1,845)                                 |    |              |    |             |         |