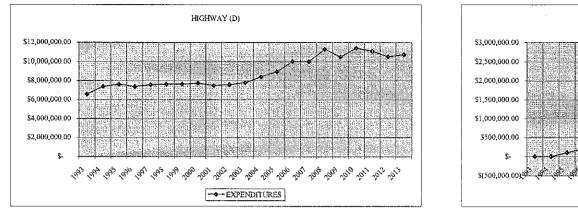

000)                        |                          |  |
| AMOUNT TO RAISE IN TAXES:                                                           | <u>\$</u> | 9,170,899 \$                 | 8,863,059                 | \$             | 307,839                          | 3.47%                    |  |
|                                                                                     |           | CODE 142289                  |                           |                |                                  |                          |  |
| ASSESSED VALUE 100% 2010<br>TAX RATE PER \$1000                                     | \$        | 7,881,490,490 \$<br>1.163600 | 7,822,639,673<br>1.133001 | \$             | 58,850,817<br>0.030598           | 0.75%<br>2.70%           |  |

. .

D-Highway







|                                                    |                                                    |                                                                   |                                                       |                                                   |                                                   |                                                 |                                                   |                                                   | nunis<br>Accoraciónos                  |
|----------------------------------------------------|----------------------------------------------------|-------------------------------------------------------------------|-------------------------------------------------------|--------------------------------