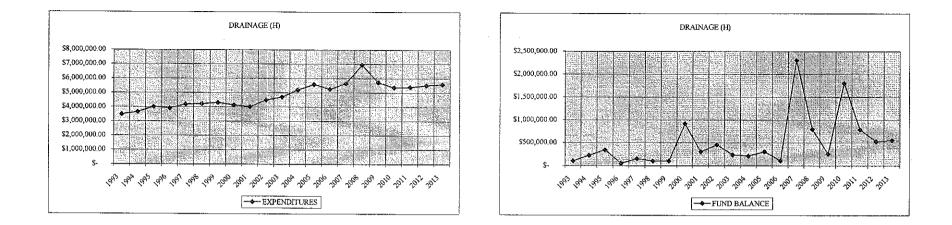

\$<br>2,487,756 |
| Mosquito Control (Net of Rev)           | \$<br>601,969                   | \$<br>502,358   |
| Revenues (not including property taxes) | \$<br>(271,154)                 | \$<br>(539,186) |
| Appropriated Fund Balance               | \$<br>(549,170)                 | \$<br>(523,170) |
| Total Maintenance Appropriations        | \$<br>2,240,356                 | \$<br>1,927,758 |
| AMOUNT TO RAISE IN TAXES                | \$<br>4,742,451                 | \$<br>4,436,739 |
| 2011 amt to raise in taxes              | \$<br>4,436,739                 |                 |
| Change from p/y Increase/ (Decrease)    | \$<br>305,712                   |                 |
| % CHANGE FROM PRIOR YEAR                | 6.89%                           |                 |

H-Drainage





177

----

2.....

|                                                                                                          |                                                                                                 |                                                                                                                                                       |                                                                      |