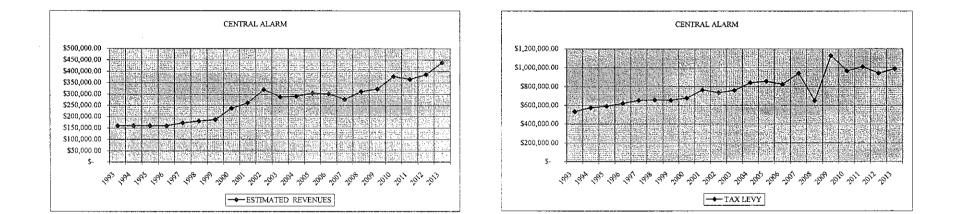

### Town of Amherst Central Alarm 2013 ADOPTED BUDGET

| ADOPTED BUDGET            |    | <u>2013</u>   | <u>2012</u>         | <pre>\$ increase (decrease)</pre> | % increase<br>(decrease) |
|---------------------------|----|---------------|---------------------|-----------------------------------|--------------------------|
| Budget Appropriations     | \$ | 1,426,262     | \$<br>1,326,974     | \$<br>99,288                      | 7.48%                    |
| Est Revenues              | \$ | (438,125)     | \$<br>(385,923)     | \$<br>(52,202)                    | 13.53%                   |
| Appropriated Fund Balance | \$ | -             | \$<br>-             | \$<br>-                           |                          |
| Amount to Raise in Taxes  | \$ | 988,137       | \$<br>941,051       | \$<br>47,086                      | 5.00%                    |
|                           | i  | CODE 22911    |                     |                                   |                          |
| ASSESSED VALUE 100%       | \$ | 8,524,304,845 | \$<br>8,471,974,117 | \$<br>52,330,728.00               | 0.62%                    |
|                           | \$ | 0.115920      | \$<br>0.111078      | \$<br>0.004842                    | 4.36%                    |