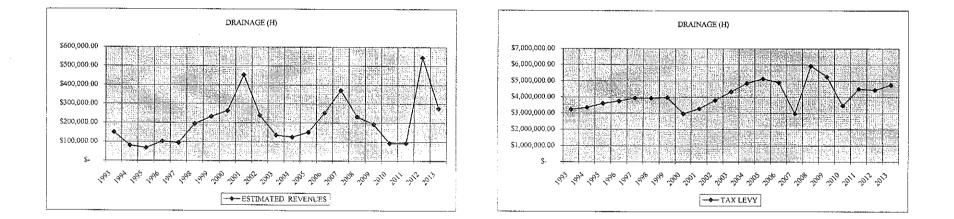

$<br>2,487,756 |
| Mosquito Control (Net of Rev)           | \$<br>601,969                   | \$<br>502,358   |
| Revenues (not including property taxes) | \$<br>(271,154)                 | \$<br>(539,186) |
| Appropriated Fund Balance               | \$<br>(549,170)                 | \$<br>(523,170) |
| Total Maintenance Appropriations        | \$<br>2,240,356                 | \$<br>1,927,758 |
| AMOUNT TO RAISE IN TAXES                | \$<br>4,742,451                 | \$<br>4,436,739 |
| 2011 amt to raise in taxes              | \$<br>4,436,739                 |                 |
| Change from p/y Increase/ (Decrease)    | \$<br>305,712                   |                 |
| % CHANGE FROM PRIOR YEAR                | 6.89%                           |                 |

H-Drainage





177

----

2.....

|                                                                                                          |                                                                                                 |                                                                                                                                                       |                                                                      |