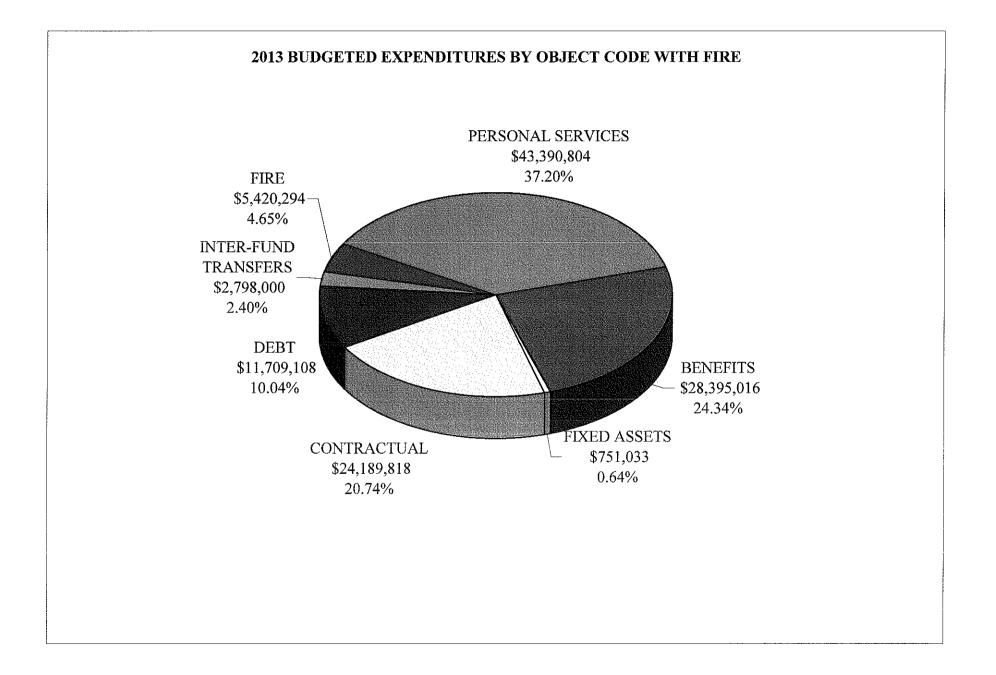

|
| 7030      | INTEREST ON CAP. NOTES         |
| 7040      | INTEREST ON BUDGET NOTES       |
| EMPLOYEE  | BENEFITS                       |
| 8010      | ST. RETIREMENT - TOWN          |
| 8020      | ST. RETIREMENT - POLICE        |
| 8030      | SOCIAL SECURITY                |
| 8040      | WORKMEN'S COMPENSATION         |
| 8050      | HOSPITAL & MEDICAL INSUR       |
| 8051      | DENTAL                         |
| 8052      | VISION                         |
| 8053      | RETIREE HEALTH INSURANCE       |
| 8054      | MEDICARE REIMBURSEMENT         |
| 8060      | UNEMPLOYMENT INSURANCE         |
| INTERFUN  | D TRANSFERS                    |
| 9000      | INTER-FUND TRANSFERS           |
| 9100      | CIP - AMT RASIED THROUGH TAXES |

Ţ

BUDGET SUMMARY









lg



1......









÷ .....



### TOWN OF AMHERST 2013 ADOPTED BUDGET SUMMARY

| Concerni Found                    | <u>API</u> |             |     | ESTIMATED APPROPRIATED<br>REVENUES FUND BALANCE |    | 2013<br>TO BE RAISED<br><u>IN TAXES</u> |     | 2012<br>TO BE RAISED<br><u>IN TAXES</u> |    | \$<br>CHANGE |    | %<br>CHANGE |         |
|-----------------------------------|------------|-------------|-----|-------------------------------------------------|----|-----------------------------------------|-----|-----------------------------------------|----|--------------|----|-------------|---------|
| General Fund                      |            |             |     |                                                 | -  |                                         |     |