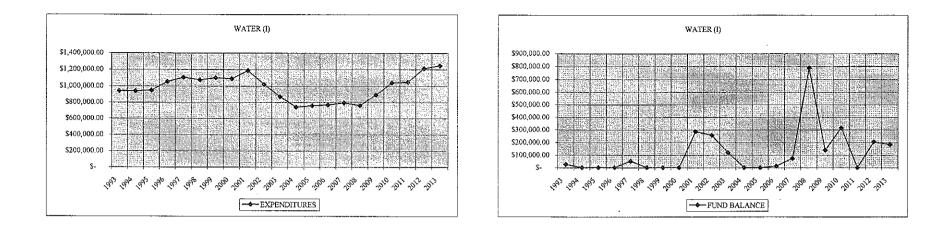

### TOWN OF AMHERST 2013 ADOPTED BUDGET SUMMARY

| Concerni Found                    | <u>API</u> |             |     | ESTIMATED APPROPRIATED<br>REVENUES FUND BALANCE |    | 2013<br>TO BE RAISED<br><u>IN TAXES</u> |     | 2012<br>TO BE RAISED<br><u>IN TAXES</u> |    | \$<br>CHANGE |    | %<br>CHANGE |         |
|-----------------------------------|------------|-------------|-----|-------------------------------------------------|----|-----------------------------------------|-----|-----------------------------------------|----|--------------|----|-------------|---------|
| General Fund                      |            |             |     |                                                 | -  |                                         |     |                                         |    |              |    |             |         |
| Town Share                        | \$         | 55,049,875  | 5   | 31,940,332                                      | 5  | 1,308,154                               | \$  | 21,801,388                              | \$ | 21,712,904   |    |             |         |
| Village Share                     | _\$        | 2,460,183   | _\$ | 442,440                                         |    | 58,462                                  | \$  | 1,959,281                               | \$ | 1,800,959    |    |             |         |
| subtotal                          | \$         | 57,510,058  | \$  | 32,382,772                                      | \$ | 1,366,616                               | \$  | 23,760,670                              | \$ | 23,513,863   | \$ | 246,807     | 1.05%   |
| Central Alarm                     | \$         | 1,426,262   | \$  | 438,125                                         | \$ | -                                       | _\$ | 988,137                                 | \$ | 941,051      | \$ | 47,086      | 5.00%   |
| Total General Fund                | \$         | 58,936,320  | \$  | 32,820,898                                      | \$ | 1,366,616                               | \$  | 24,748,807                              | \$ | 24,454,914   | \$ | 293,892     | 1.20%   |
| Part Town Fund-Outside Village    | \$         | 5,068,800   | \$  | 2,105,900                                       | \$ | 363,702                                 | \$  | 2,599,198                               | \$ | 2,543,496    | \$ | 55,702      | 2.19%   |
| Community Environment Fund        | \$         | 5,999,681   | \$  | 372,850                                         | \$ | 197,841                                 | \$  | 5,428,990                               | \$ | 6,674,710    | \$ | (1,245,720) | -18.66% |
| Highway Fund-Town Outside Village | \$         | 10,741,299  | \$  | 1,770,400                                       | \$ | (200,000)                               | \$  | 9,170,899                               | \$ | 8,863,059    | \$ | 307,839     | 3.47%   |
| Lighting Districts                | \$         | 3,860,737   | \$  | 15,500                                          | \$ | 616,000                                 | \$  | 3,229,237                               | \$ | 3,229,501    | \$ | (264)       | -0.01%  |
| Fire Protection Fund              | \$         | 5,420,294   | \$  | 11,156                                          | \$ | 141,189                                 | \$  | 5,267,949                               | \$ | 5,215,675    | \$ | 52,274      | 1.00%   |
| Sanitary Sewer Districts          | \$         | 19,811,916  | \$  | 2,715,913                                       | \$ | 1,549,803                               | \$  | 15,546,200                              | ŝ  | 15,411,480   | \$ | 134,721     | 0.87%   |
| Storm Drainage Districts          | \$         | 5,567,143   | Ś   | 275,522                                         | Ś  | 549,170                                 | Ś   | 4,742,451                               | \$ | 4,436,739    | Ś  | 305,711     | 6.89%   |
| Water Districts                   | \$         | 1,247,884   | \$  | 4,200                                           | \$ | 184,643                                 | \$  | 1,059,041                               | \$ | 965,041      | \$ | 94,000      | 9.74%   |
|                                   | \$         | 116,654,074 | \$  | 40,092,339                                      | \$ | 4,768,965                               | \$  | 71,792,771                              | \$ | 71,794,616   | \$ | (1,845)     | 0.00%   |
| 2012                              | \$         | 115,195,338 | \$  | 39,484,953                                      | \$ | 3,915,769                               | \$  | 71,794,616                              |    |              |    |             |         |
| increase/ (decrease)              | \$         | 1,458,736   | \$  | 607,386                                         | \$ | 853,196                                 | \$  | (1,845)                                 |    |              |    |             |         |