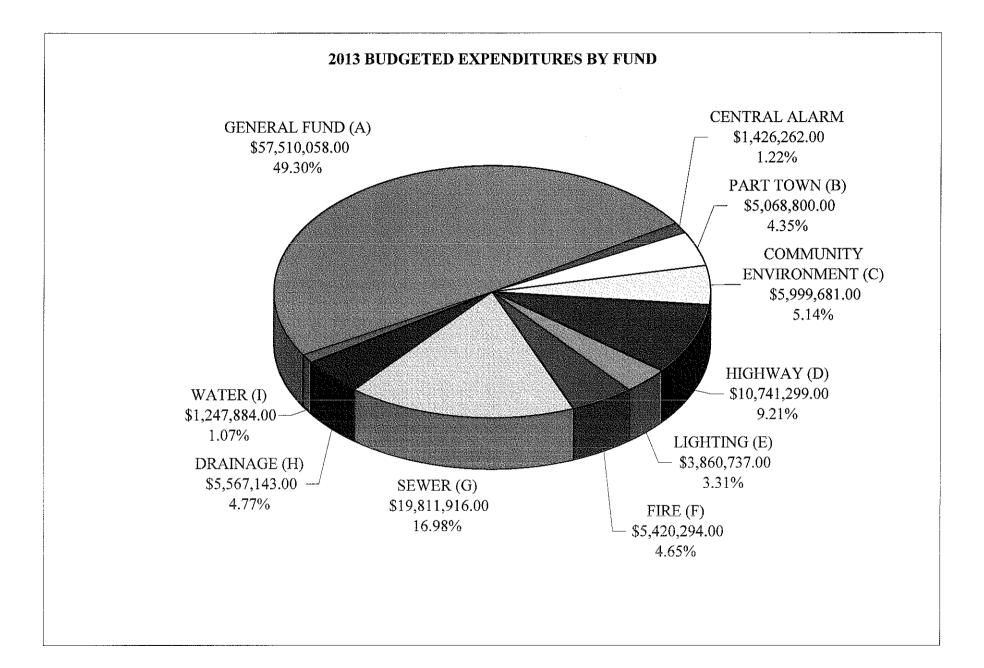

### TOWN OF AMHERST 2013 ADOPTED BUDGET SUMMARY

| Concerni Found                    | <u>API</u> |             |     | ESTIMATED APPROPRIATED<br>REVENUES FUND BALANCE |    | 2013<br>TO BE RAISED<br><u>IN TAXES</u> |     | 2012<br>TO BE RAISED<br><u>IN TAXES</u> |    | \$<br>CHANGE |    | %<br>CHANGE |         |
|-----------------------------------|------------|-------------|-----|-------------------------------------------------|----|-----------------------------------------|-----|-----------------------------------------|----|--------------|----|-------------|---------|
| General Fund                      |            |             |     |                                                 | -  |                                         |     |                                         |    |              |    |             |         |
| Town Share                        | \$         | 55,049,875  | 5   | 31,940,332                                      | 5  | 1,308,154                               | \$  | 21,801,388                              | \$ | 21,712,904   |    |             |         |
| Village Share                     | _\$        | 2,460,183   | _\$ | 442,440                                         |    | 58,462                                  | \$  | 1,959,281                               | \$ | 1,800,959    |    |             |         |
| subtotal                          | \$         | 57,510,058  | \$  | 32,382,772                                      | \$ | 1,366,616                               | \$  | 23,760,670                              | \$ | 23,513,863   | \$ | 246,807     | 1.05%   |
| Central Alarm                     | \$         | 1,426,262   | \$  | 438,125                                         | \$ | -                                       | _\$ | 988,137                                 | \$ | 941,051      | \$ | 47,086      | 5.00%   |
| Total General Fund                | \$         | 58,936,320  | \$  | 32,820,898                                      | \$ | 1,366,616                               | \$  | 24,748,807                              | \$ | 24,454,914   | \$ | 293,892     | 1.20%   |
| Part Town Fund-Outside Village    | \$         | 5,068,800   | \$  | 2,105,900                                       | \$ | 363,702                                 | \$  | 2,599,198                               | \$ | 2,543,496    | \$ | 55,702      | 2.19%   |
| Community Environment Fund        | \$         | 5,999,681   | \$  | 372,850                                         | \$ | 197,841                                 | \$  | 5,428,990                               | \$ | 6,674,710    | \$ | (1,245,720) | -18.66% |
| Highway Fund-Town Outside Village | \$         | 10,741,299  | \$  | 1,770,400                                       | \$ | (200,000)                               | \$  | 9,170,899                               | \$ | 8,863,059    | \$ | 307,839     | 3.47%   |
| Lighting Districts                | \$         | 3,860,737   | \$  | 15,500                                          | \$ | 616,000                                 | \$  | 3,229,237                               | \$ | 3,229,501    | \$ | (264)       | -0.01%  |
| Fire Protection Fund              | \$         | 5,420,294   | \$  | 11,156                                          | \$ | 141,189                                 | \$  | 5,267,949                               | \$ | 5,215,675    | \$ | 52,274      | 1.00%   |
| Sanitary Sewer Districts          | \$         | 19,811,916  | \$  | 2,715,913                                       | \$ | 1,549,803                               | \$  | 15,546,200                              | ŝ  | 15,411,480   | \$ | 134,721     | 0.87%   |
| Storm Drainage Districts          | \$         | 5,567,143   | Ś   | 275,522                                         | Ś  | 549,170                                 | Ś   | 4,742,451                               | \$ | 4,436,739    | Ś  | 305,711     | 6.89%   |
| Water Districts                   | \$         | 1,247,884   | \$  | 4,200                                           | \$ | 184,643                                 | \$  | 1,059,041                               | \$ | 965,041      | \$ | 94,000      | 9.74%   |
|                                   | \$         | 116,654,074 | \$  | 40,092,339                                      | \$ | 4,768,965                               | \$  | 71,792,771                              | \$ | 71,794,616   | \$ | (1,845)     | 0.00%   |
| 2012                              | \$         | 115,195,338 | \$  | 39,484,953                                      | \$ | 3,915,769                               | \$  | 71,794,616                              |    |              |    |             |         |
| increase/ (decrease)              | \$         | 1,458,736   | \$  | 607,386                                         | \$ | 853,196                                 | \$  | (1,845)                                 |    |              |    |             |         |