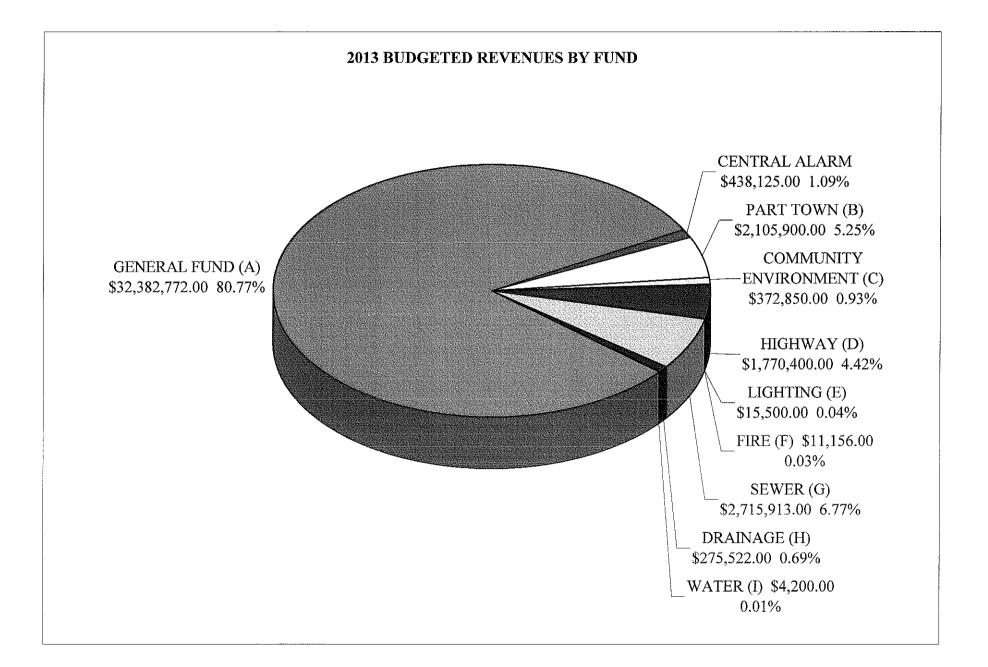

### TOWN OF AMHERST 2013 ADOPTED BUDGET SUMMARY

| Concerni Found                    | <u>API</u> |             |     | ESTIMATED APPROPRIATED<br>REVENUES FUND BALANCE |    | 2013<br>TO BE RAISED<br><u>IN TAXES</u> |     | 2012<br>TO BE RAISED<br><u>IN TAXES</u> |    | \$<br>CHANGE |    | %<br>CHANGE |         |
|-----------------------------------|------------|-------------|-----|-------------------------------------------------|----|-----------------------------------------|-----|-----------------------------------------|----|--------------|----|-------------|---------|
| General Fund                      |            |             |     |                                                 | -  |                                         |     |                                         |    |              |    |             |         |
| Town Share                        | \$         | 55,049,875  | 5   | 31,940,332                                      | 5  | 1,308,154                               | \$  | 21,801,388                              | \$ | 21,712,904   |    |             |         |
| Village Share                     | _\$        | 2,460,183   | _\$ | 442,440                                         |    | 58,462                                  | \$  | 1,959,281                               | \$ | 1,800,959    |    |             |         |
| subtotal                          | \$         | 57,510,058  | \$  | 32,382,772                                      | \$ | 1,366,616                               | \$  | 23,760,670                              | \$ | 23,513,863   | \$ | 246,807     | 1.05%   |
| Central Alarm                     | \$         | 1,426,262   | \$  | 438,125                                         | \$ | -                                       | _\$ | 988,137                                 | \$ | 941,051      | \$ | 47,086      | 5.00%   |
| Total General Fund                | \$         | 58,936,320  | \$  | 32,820,898                                      | \$ | 1,366,616                               | \$  | 24,748,807                              | \$ | 24,454,914   | \$ | 293,892     | 1.20%   |
| Part Town Fund-Outside Village    | \$         | 5,068,800   | \$  | 2,105,900                                       | \$ | 363,702                                 | \$  | 2,599,198                               | \$ | 2,543,496    | \$ | 55,702      | 2.19%   |
| Community Environment Fund        | \$         | 5,999,681   | \$  | 372,850                                         | \$ | 197,841                                 | \$  | 5,428,990                               | \$ | 6,674,710    | \$ | (1,245,720) | -18.66% |
| Highway Fund-Town Outside Village | \$         | 10,741,299  | \$  | 1,770,400                                       | \$ | (200,000)                               | \$  | 9,170,899                               | \$ | 8,863,059    | \$ | 307,839     | 3.47%   |
| Lighting Districts                | \$         | 3,860,737   | \$  | 15,500                                          | \$ | 616,000                                 | \$  | 3,229,237                               | \$ | 3,229,501    | \$ | (264)       | -0.01%  |
| Fire Protection Fund              | \$         | 5,420,294   | \$  | 11,156                                          | \$ | 141,189                                 | \$  | 5,267,949                               | \$ | 5,215,675    | \$ | 52,274      | 1.00%   |
| Sanitary Sewer Districts          | \$         | 19,811,916  | \$  | 2,715,913                                       | \$ | 1,549,803                               | \$  | 15,546,200                              | ŝ  | 15,411,480   | \$ | 134,721     | 0.87%   |
| Storm Drainage Districts          | \$         | 5,567,143   | Ś   | 275,522                                         | Ś  | 549,170                                 | Ś   | 4,742,451                               | \$ | 4,436,739    | Ś  | 305,711     | 6.89%   |
| Water Districts                   | \$         | 1,247,884   | \$  | 4,200                                           | \$ | 184,643                                 | \$  | 1,059,041                               | \$ | 965,041      | \$ | 94,000      | 9.74%   |
|                                   | \$         | 116,654,074 | \$  | 40,092,339                                      | \$ | 4,768,965                               | \$  | 71,792,771                              | \$ | 71,794,616   | \$ | (1,845)     | 0.00%   |
| 2012                              | \$         | 115,195,338 | \$  | 39,484,953                                      | \$ | 3,915,769                               | \$  | 71,794,616                              |    |              |    |             |         |
| increase/ (decrease)              | \$         | 1,458,736   | \$  | 607,386                                         | \$ | 853,196                                 | \$  | (1,845)                                 |    |              |    |             |         |