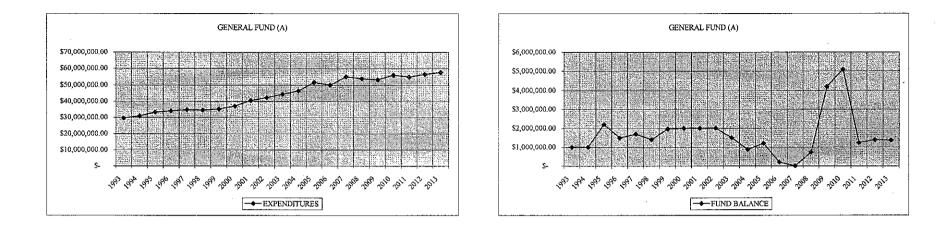

### General Fund (A)

The General Fund (A) includes Councilmembers, Town Justice, Supervisor, Comptroller, Purchasing, Assessor's Office, Town Clerk, Human Resources, Engineering, Building Maintenance, Information Technology, Central Alarm, Legal Department, Police, Emergency Services, Highway, Senior Services, Parks, Recreation, Youth, and Museum. The General Fund budget is approximately \$59 million, and the largest component is Police, almost \$30 million. The Police pension cost approaches \$5.6 million, up \$900,000.