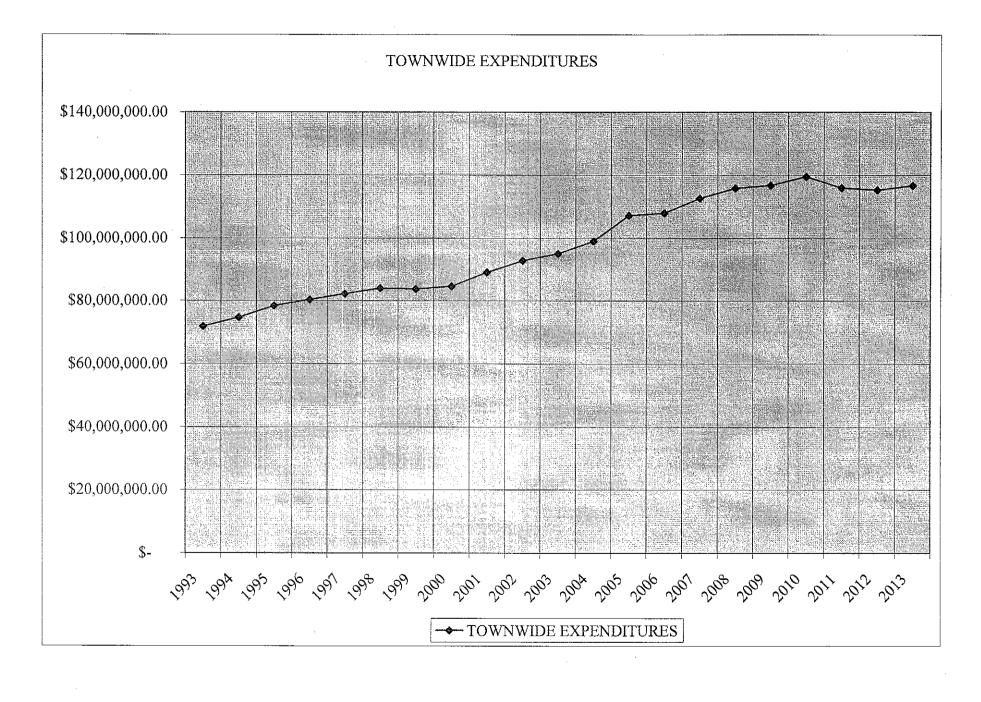

Amherst's budget is divided into nine separate funds. Producing a budget that lowers taxes is a composite of the tax levy for the nine funds. They are designated General Fund (A), Part Town (B), Community Environment (C), Highway (D), Lighting (E), Fire (F), Sewer (G), Drainage (H), and Water (I). In 2010, the budget totaled \$119,437,134; in 2011 \$115,867,652; in 2012 \$115,195,338; and in 2013 about \$116,654,074 was approved.