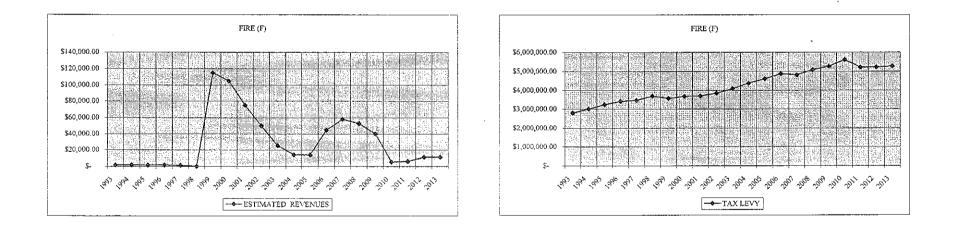

101,373,696.00         | \$ | 1.274322                                       | \$<br>1.376                                   | \$ | (0.0925)             | <del>-</del> 6.30%       |
| Total Fire District            | S        |            | \$<br>2,848,005.00    | \$<br>2,484,070,567.00         | :  |                                                |                                               |    |                      |                          |
| Grand Total                    |          |            | \$<br>8,115,954.13    | \$<br>8,538,727,410.00         | -  |                                                |                                               |    |                      |                          |

F-Fire

F:\2013 BUDGET\SUMMARY SHEET ADOPTED BUDGET 2013

11/5/2012





153

; ; ;

#### Town of Amherst

Fire Protection & Fire Districts 2013 ADOPTED BUDGET

APPROPRIATED LESS RAISE IN % PHONE PHONE /WC HYDRANT PENSION CONTRACT Workers Comp TAXES DEFTCIT FUND BALANCE INTEREST TAXES difference 4060 REIMB 4070 4090 4110 8040 OR PLUS DEFICT FB INCOME 4190 4000 FIRE PROTECTION Autumn Harvest 2012 \$ 143.00 \$ 3,150.00 \$ -\$ 36,209,36 \$ \_ \$ 59.83 \$ . \$ 693.00 s 65.20 \$ 38.803.99 F3001 2013 148.00 3,145.00 ¢ 39,631.73 23.63 \$ 3,730.16 75.99 39,142.21 \$ 5.00 \$ (5.00)\$ 3,422,37 \$ (36.20) \$ 3.037.16 \$ 10.79 338.22 0.87% LAMM POST 2012 \$ 1.325.00 \$ 0 \$ 0.17 0 0 \$ 20.00 \$ \_ 0.12 \$ 1.345.05 \$ F3002 2013 1,325.00 0.19 0.02 1,324.93 0.24 0.02 (20.00)0.02 0.12 -1.50%¢ \$ ¢ \$ \$ (20.12)LEHN-SPRINGS 2012 \$ 24.00 505.00 0 \$ 8,075.64 \$ 0 0 \$ \_ 51.