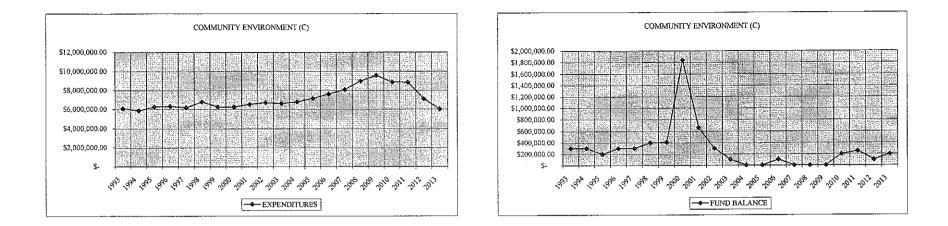

### TOWN OF AMHERST 2013 ADOPTED BUDGET SUMMARY

| Concerni Found                    | <u>API</u> |             |     | ESTIMATED APPROPRIATED<br>REVENUES FUND BALANCE |    | 2013<br>TO BE RAISED<br><u>IN TAXES</u> |     | 2012<br>TO BE RAISED<br><u>IN TAXES</u> |    | \$<br>CHANGE |    | %<br>CHANGE |         |
|-----------------------------------|------------|-------------|-----|-------------------------------------------------|----|-----------------------------------------|-----|-----------------------------------------|----|--------------|----|-------------|---------|
| General Fund                      |            |             |     |                                                 | -  |                                         |     |                                         |    |              |    |             |         |
| Town Share                        | \$         | 55,049,875  | 5   | 31,940,332                                      | 5  | 1,308,154                               | \$  | 21,801,388                              | \$ | 21,712,904   |    |             |         |
| Village Share                     | _\$        | 2,460,183   | _\$ | 442,440                                         |    | 58,462                                  | \$  | 1,959,281                               | \$ | 1,800,959    |    |             |         |
| subtotal                          | \$         | 57,510,058  | \$  | 32,382,772                                      | \$ | 1,366,616                               | \$  | 23,760,670                              | \$ | 23,513,863   | \$ | 246,807     | 1.05%   |
| Central Alarm                     | \$         | 1,426,262   | \$  | 438,125                                         | \$ | -                                       | _\$ | 988,137                                 | \$ | 941,051      | \$ | 47,086      | 5.00%   |
| Total General Fund                | \$         | 58,936,320  | \$  | 32,820,898                                      | \$ | 1,366,616                               | \$  | 24,748,807                              | \$ | 24,454,914   | \$ | 293,892     | 1.20%   |
| Part Town Fund-Outside Village    | \$         | 5,068,800   | \$  | 2,105,900                                       | \$ | 363,702                                 | \$  | 2,599,198                               | \$ | 2,543,496    | \$ | 55,702      | 2.19%   |
| Community Environment Fund        | \$         | 5,999,681   | \$  | 372,850                                         | \$ | 197,841                                 | \$  | 5,428,990                               | \$ | 6,674,710    | \$ | (1,245,720) | -18.66% |
| Highway Fund-Town Outside Village | \$         | 10,741,299  | \$  | 1,770,400                                       | \$ | (200,000)                               | \$  | 9,170,899                               | \$ | 8,863,059    | \$ | 307,839     | 3.47%   |
| Lighting Districts                | \$         | 3,860,737   | \$  | 15,500                                          | \$ | 616,000                                 | \$  | 3,229,237                               | \$ | 3,229,501    | \$ | (264)       | -0.01%  |
| Fire Protection Fund              | \$         | 5,420,294   | \$  | 11,156                                          | \$ | 141,189                                 | \$  | 5,267,949                               | \$ | 5,215,675    | \$ | 52,274      | 1.00%   |
| Sanitary Sewer Districts          | \$         | 19,811,916  | \$  | 2,715,913                                       | \$ | 1,549,803                               | \$  | 15,546,200                              | ŝ  | 15,411,480   | \$ | 134,721     | 0.87%   |
| Storm Drainage Districts          | \$         | 5,567,143   | Ś   | 275,522                                         | Ś  | 549,170                                 | Ś   | 4,742,451                               | \$ | 4,436,739    | Ś  | 305,711     | 6.89%   |
| Water Districts                   | \$         | 1,247,884   | \$  | 4,200                                           | \$ | 184,643                                 | \$  | 1,059,041                               | \$ | 965,041      | \$ | 94,000      | 9.74%   |
|                                   | \$         | 116,654,074 | \$  | 40,092,339                                      | \$ | 4,768,965                               | \$  | 71,792,771                              | \$ | 71,794,616   | \$ | (1,845)     | 0.00%   |
| 2012                              | \$         | 115,195,338 | \$  | 39,484,953                                      | \$ | 3,915,769                               | \$  | 71,794,616                              |    |              |    |             |         |
| increase/ (decrease)              | \$         | 1,458,736   | \$  | 607,386                                         | \$ | 853,196                                 | \$  | (1,845)                                 |    |              |    |             |         |