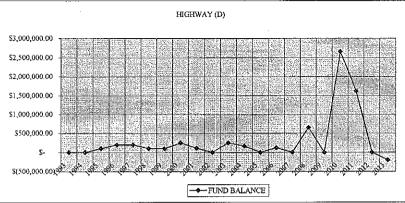

0)                        |                          |  |
| AMOUNT TO RAISE IN TAXES:                                                           | <u>\$</u> | 9,170,899 \$                 | 8,863,059                 | \$             | 307,839                          | 3.47%                    |  |
|                                                                                     |           | CODE 142289                  |                           |                |                                  |                          |  |
| ASSESSED VALUE 100% 2010<br>TAX RATE PER \$1000                                     | \$        | 7,881,490,490 \$<br>1.163600 | 7,822,639,673<br>1.133001 | \$             | 58,850,817<br>0.030598           | 0.75%<br>2.70%           |  |

. .

D-Highway







|                                                    |                                                    |                                                                   |                                                       |                                                   |                                                   |                                                 |                                                   |                                                   | nunis<br>Accoraciónos                  |
|----------------------------------------------------|----------------------------------------------------|-------------------------------------------------------------------|-------------------------------------------------------|----------------------------------