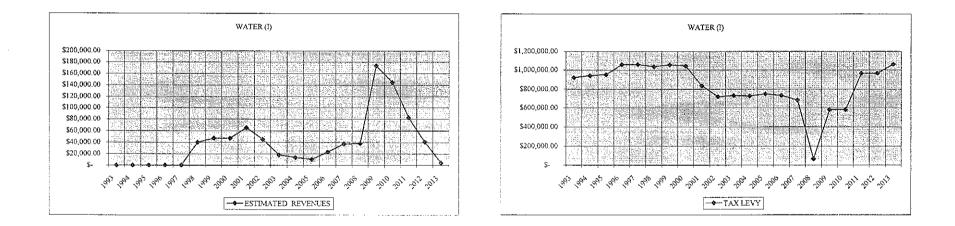

### TOWN OF AMHERST 2013 ADOPTED BUDGET SUMMARY

| Concerni Found                    | <u>API</u> |             |     | ESTIMATED APPROPRIATED<br>REVENUES FUND BALANCE |    | 2013<br>TO BE RAISED<br><u>IN TAXES</u> |     | 2012<br>TO BE RAISED<br><u>IN TAXES</u> |    | \$<br>CHANGE |    | %<br>CHANGE |         |
|-----------------------------------|------------|-------------|-----|-------------------------------------------------|----|-----------------------------------------|-----|-----------------------------------------|----|--------------|----|-------------|---------|
| General Fund                      |            |             |     |                                                 | -  |                                         |     |                                         |    |              |    |             |         |
| Town Share                        | \$         | 55,049,875  | 5   | 31,940,332                                      | 5  | 1,308,154                               | \$  | 21,801,388                              | \$ | 21,712,904   |    |             |         |
| Village Share                     | _\$        | 2,460,183   | _\$ | 442,440                                         |    | 58,462                                  | \$  | 1,959,281                               | \$ | 1,800,959    |    |             |         |
| subtotal                          | \$         | 57,510,058  | \$  | 32,382,772                                      | \$ | 1,366,616                               | \$  | 23,760,670                              | \$ | 23,513,863   | \$ | 246,807     | 1.05%   |
| Central Alarm                     | \$         | 1,426,262   | \$  | 438,125                                         | \$ | -                                       | _\$ | 988,137                                 | \$ | 941,051      | \$ | 47,086      | 5.00%   |
| Total General Fund                | \$         | 58,936,320  | \$  | 32,820,898                                      | \$ | 1,366,616                               | \$  | 24,748,807                              | \$ | 24,454,914   | \$ | 293,892     | 1.20%   |
| Part Town Fund-Outside Village    | \$         | 5,068,800   | \$  | 2,105,900                                       | \$ | 363,702                                 | \$  | 2,599,198                               | \$ | 2,543,496    | \$ | 55,702      | 2.19%   |
| Community Environment Fund        | \$         | 5,999,681   | \$  | 372,850                                         | \$ | 197,841                                 | \$  | 5,428,990                               | \$ | 6,674,710    | \$ | (1,245,720) | -18.66% |
| Highway Fund-Town Outside Village | \$         | 10,741,299  | \$  | 1,770,400                                       | \$ | (200,000)                               | \$  | 9,170,899                               | \$ | 8,863,059    | \$ | 307,839     | 3.47%   |
| Lighting Districts                | \$         | 3,860,737   | \$  | 15,500                                          | \$ | 616,000                                 | \$  | 3,229,237                               | \$ | 3,229,501    | \$ | (264)       | -0.01%  |
| Fire Protection Fund              | \$         | 5,420,294   | \$  | 11,156                                          | \$ | 141,189                                 | \$  | 5,267,949                               | \$ | 5,215,675    | \$ | 52,274      | 1.00%   |
| Sanitary Sewer Districts          | \$         | 19,811,916  | \$  | 2,715,913                                       | \$ | 1,549,803                               | \$  | 15,546,200                              | ŝ  | 15,411,480   | \$ | 134,721     | 0.87%   |
| Storm Drainage Districts          | \$         | 5,567,143   | Ś   | 275,522                                         | Ś  | 549,170                                 | Ś   | 4,742,451                               | \$ | 4,436,739    | Ś  | 305,711     | 6.89%   |
| Water Districts                   | \$         | 1,247,884   | \$  | 4,200                                           | \$ | 184,643                                 | \$  | 1,059,041                               | \$ | 965,041      | \$ | 94,000      | 9.74%   |
|                                   | \$         | 116,654,074 | \$  | 40,092,339                                      | \$ | 4,768,965                               | \$  | 71,792,771                              | \$ | 71,794,616   | \$ | (1,845)     | 0.00%   |
| 2012                              | \$         | 115,195,338 | \$  | 39,484,953                                      | \$ | 3,915,769                               | \$  | 71,794,616                              |    |              |    |             |         |
| increase/ (decrease)              | \$         | 1,458,736   | \$  | 607,386                                         | \$ | 853,196                                 | \$  | (1,845)                                 |    |              |    |             |         |