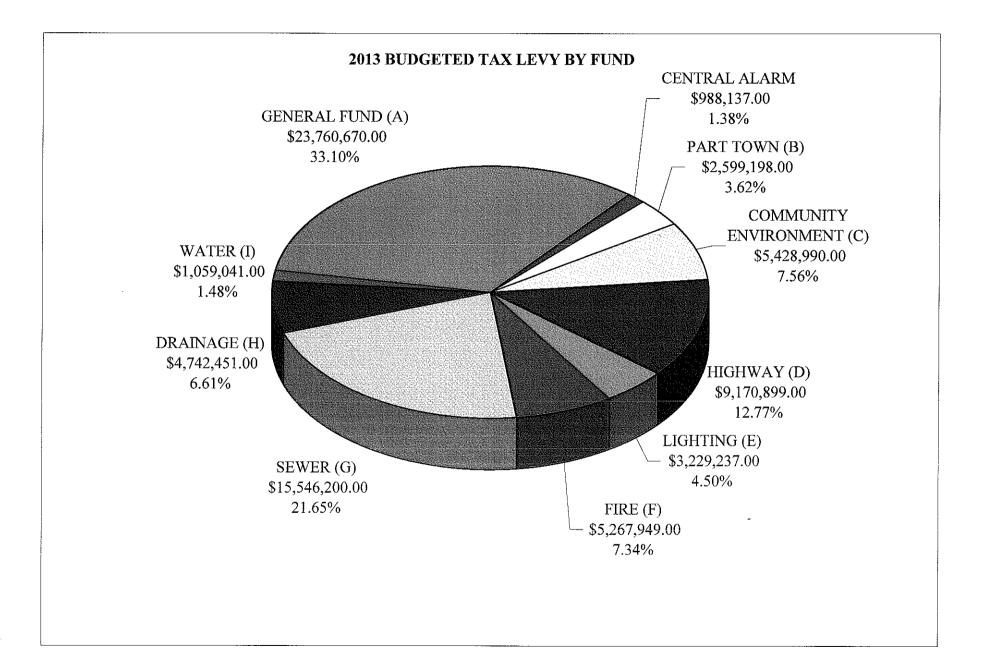

### TOWN OF AMHERST 2013 ADOPTED BUDGET SUMMARY

| Concerni Found                    | <u>API</u> |             |     | ESTIMATED APPROPRIATED<br>REVENUES FUND BALANCE |    | 2013<br>TO BE RAISED<br><u>IN TAXES</u> |     | 2012<br>TO BE RAISED<br><u>IN TAXES</u> |    | \$<br>CHANGE |    | %<br>CHANGE |         |
|-----------------------------------|------------|-------------|-----|-------------------------------------------------|----|-----------------------------------------|-----|-----------------------------------------|----|--------------|----|-------------|---------|
| General Fund                      |            |             |     |                                                 | -  |                                         |     |                                         |    |              |    |             |         |
| Town Share                        | \$         | 55,049,875  | 5   | 31,940,332                                      | 5  | 1,308,154                               | \$  | 21,801,388                              | \$ | 21,712,904   |    |             |         |
| Village Share                     | _\$        | 2,460,183   | _\$ | 442,440                                         |    | 58,462                                  | \$  | 1,959,281                               | \$ | 1,800,959    |    |             |         |
| subtotal                          | \$         | 57,510,058  | \$  | 32,382,772                                      | \$ | 1,366,616                               | \$  | 23,760,670                              | \$ | 23,513,863   | \$ | 246,807     | 1.05%   |
| Central Alarm                     | \$         | 1,426,262   | \$  | 438,125                                         | \$ | -                                       | _\$ | 988,137                                 | \$ | 941,051      | \$ | 47,086      | 5.00%   |
| Total General Fund                | \$         | 58,936,320  | \$  | 32,820,898                                      | \$ | 1,366,616                               | \$  | 24,748,807                              | \$ | 24,454,914   | \$ | 293,892     | 1.20%   |
| Part Town Fund-Outside Village    | \$         | 5,068,800   | \$  | 2,105,900                                       | \$ | 363,702                                 | \$  | 2,599,198                               | \$ | 2,543,496    | \$ | 55,702      | 2.19%   |
| Community Environment Fund        | \$         | 5,999,681   | \$  | 372,850                                         | \$ | 197,841                                 | \$  | 5,428,990                               | \$ | 6,674,710    | \$ | (1,245,720) | -18.66% |
| Highway Fund-Town Outside Village | \$         | 10,741,299  | \$  | 1,770,400                                       | \$ | (200,000)                               | \$  | 9,170,899                               | \$ | 8,863,059    | \$ | 307,839     | 3.47%   |
| Lighting Districts                | \$         | 3,860,737   | \$  | 15,500                                          | \$ | 616,000                                 | \$  | 3,229,237                               | \$ | 3,229,501    | \$ | (264)       | -0.01%  |
| Fire Protection Fund              | \$         | 5,420,294   | \$  | 11,156                                          | \$ | 141,189                                 | \$  | 5,267,949                               | \$ | 5,215,675    | \$ | 52,274      | 1.00%   |
| Sanitary Sewer Districts          | \$         | 19,811,916  | \$  | 2,715,913                                       | \$ | 1,549,803                               | \$  | 15,546,200                              | ŝ  | 15,411,480   | \$ | 134,721     | 0.87%   |
| Storm Drainage Districts          | \$         | 5,567,143   | Ś   | 275,522                                         | Ś  | 549,170                                 | Ś   | 4,742,451                               | \$ | 4,436,739    | Ś  | 305,711     | 6.89%   |
| Water Districts                   | \$         | 1,247,884   | \$  | 4,200                                           | \$ | 184,643                                 | \$  | 1,059,041                               | \$ | 965,041      | \$ | 94,000      | 9.74%   |
|                                   | \$         | 116,654,074 | \$  | 40,092,339                                      | \$ | 4,768,965                               | \$  | 71,792,771                              | \$ | 71,794,616   | \$ | (1,845)     | 0.00%   |
| 2012                              | \$         | 115,195,338 | \$  | 39,484,953                                      | \$ | 3,915,769                               | \$  | 71,794,616                              |    |              |    |             |         |
| increase/ (decrease)              | \$         | 1,458,736   | \$  | 607,386                                         | \$ | 853,196                                 | \$  | (1,845)                                 |    |              |    |             |         |