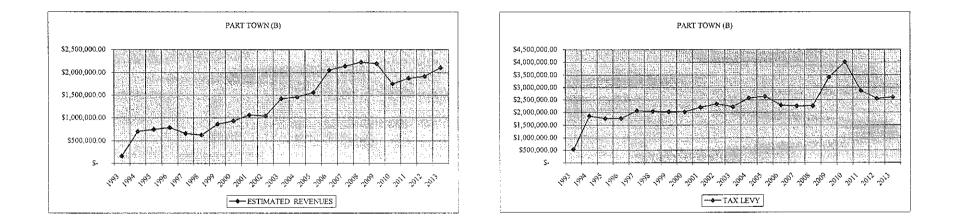

### TOWN OF AMHERST 2013 ADOPTED BUDGET SUMMARY

| Concerni Found                    | <u>API</u> |             |     | ESTIMATED APPROPRIATED<br>REVENUES FUND BALANCE |    | 2013<br>TO BE RAISED<br><u>IN TAXES</u> |     | 2012<br>TO BE RAISED<br><u>IN TAXES</u> |    | \$<br>CHANGE |    | %<br>CHANGE |         |
|-----------------------------------|------------|-------------|-----|-------------------------------------------------|----|-----------------------------------------|-----|-----------------------------------------|----|--------------|----|-------------|---------|
| General Fund                      |            |             |     |                                                 | -  |                                         |     |                                         |    |              |    |             |         |
| Town Share                        | \$         | 55,049,875  | 5   | 31,940,332                                      | 5  | 1,308,154                               | \$  | 21,801,388                              | \$ | 21,712,904   |    |             |         |
| Village Share                     | _\$        | 2,460,183   | _\$ | 442,440                                         |    | 58,462                                  | \$  | 1,959,281                               | \$ | 1,800,959    |    |             |         |
| subtotal                          | \$         | 57,510,058  | \$  | 32,382,772                                      | \$ | 1,366,616                               | \$  | 23,760,670                              | \$ | 23,513,863   | \$ | 246,807     | 1.05%   |
| Central Alarm                     | \$         | 1,426,262   | \$  | 438,125                                         | \$ | -                                       | _\$ | 988,137                                 | \$ | 941,051      | \$ | 47,086      | 5.00%   |
| Total General Fund                | \$         | 58,936,320  | \$  | 32,820,898                                      | \$ | 1,366,616                               | \$  | 24,748,807                              | \$ | 24,454,914   | \$ | 293,892     | 1.20%   |
| Part Town Fund-Outside Village    | \$         | 5,068,800   | \$  | 2,105,900                                       | \$ | 363,702                                 | \$  | 2,599,198                               | \$ | 2,543,496    | \$ | 55,702      | 2.19%   |
| Community Environment Fund        | \$         | 5,999,681   | \$  | 372,850                                         | \$ | 197,841                                 | \$  | 5,428,990                               | \$ | 6,674,710    | \$ | (1,245,720) | -18.66% |
| Highway Fund-Town Outside Village | \$         | 10,741,299  | \$  | 1,770,400                                       | \$ | (200,000)                               | \$  | 9,170,899                               | \$ | 8,863,059    | \$ | 307,839     | 3.47%   |
| Lighting Districts                | \$         | 3,860,737   | \$  | 15,500                                          | \$ | 616,000                                 | \$  | 3,229,237                               | \$ | 3,229,501    | \$ | (264)       | -0.01%  |
| Fire Protection Fund              | \$         | 5,420,294   | \$  | 11,156                                          | \$ | 141,189                                 | \$  | 5,267,949                               | \$ | 5,215,675    | \$ | 52,274      | 1.00%   |
| Sanitary Sewer Districts          | \$         | 19,811,916  | \$  | 2,715,913                                       | \$ | 1,549,803                               | \$  | 15,546,200                              | ŝ  | 15,411,480   | \$ | 134,721     | 0.87%   |
| Storm Drainage Districts          | \$         | 5,567,143   | Ś   | 275,522                                         | Ś  | 549,170                                 | Ś   | 4,742,451                               | \$ | 4,436,739    | Ś  | 305,711     | 6.89%   |
| Water Districts                   | \$         | 1,247,884   | \$  | 4,200                                           | \$ | 184,643                                 | \$  | 1,059,041                               | \$ | 965,041      | \$ | 94,000      | 9.74%   |
|                                   | \$         | 116,654,074 | \$  | 40,092,339                                      | \$ | 4,768,965                               | \$  | 71,792,771                              | \$ | 71,794,616   | \$ | (1,845)     | 0.00%   |
| 2012                              | \$         | 115,195,338 | \$  | 39,484,953                                      | \$ | 3,915,769                               | \$  | 71,794,616                              |    |              |    |             |         |
| increase/ (decrease)              | \$         | 1,458,736   | \$  | 607,386                                         | \$ | 853,196                                 | \$  | (1,845)                                 |    |              |    |             |         |