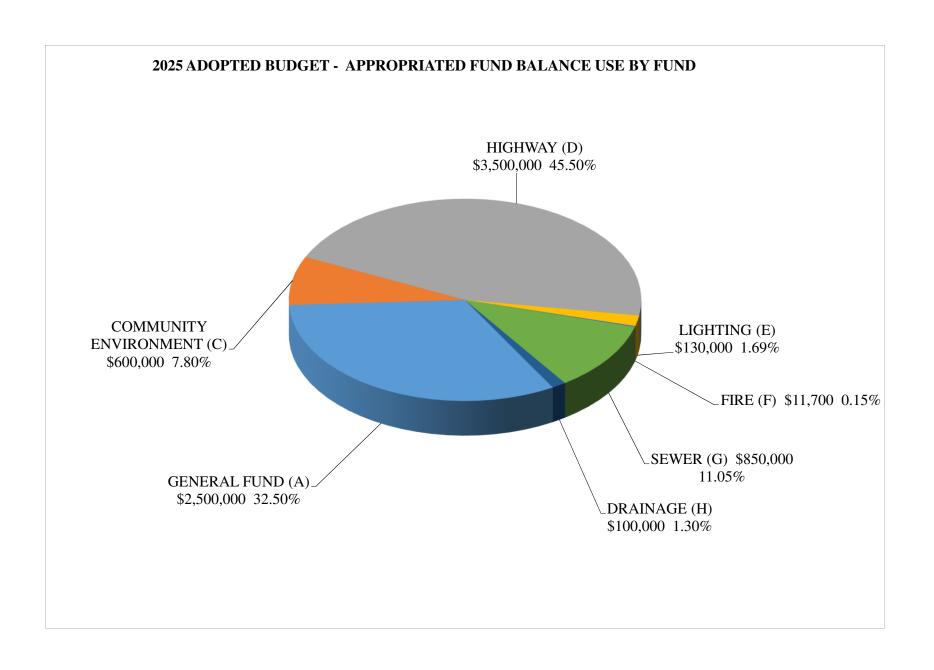

#### Town of Amherst 2025 Adopted Budget Summary

| Summary                             |           |                       |                  |    |              |      |                   |    |                   |    |                |          |
|-------------------------------------|-----------|-----------------------|------------------|----|--------------|------|-------------------|----|-------------------|----|----------------|----------|
|                                     |           |                       |                  |    |              |      | 2025              |    | 2024              |    |                |          |
|                                     |           |                       | Estimated        |    | Appropriated | Am   | ount to be Raised | Am | ount to be Raised |    |                |          |
|                                     |           | <b>Appropriations</b> | Revenues         |    | Fund Balance |      | In Taxes          |    | In Taxes          |    | <u>Change</u>  | % Change |
| General Fund                        |           |                       |                  |    |              |      |                   |    |                   |    |                |          |
| Town Share                          |           |                       | \$ 46,515,263.68 | \$ | 2,383,714.20 | \$   | 38,156,012.27     | \$ | 36,576,771.82     | \$ | 1,579,240.46   |          |
| Village Share                       |           | 4,246,842.86          | 736,352.17       |    | 116,285.80   |      | 3,394,204.89      |    | 3,271,173.83      |    | 123,031.05     |          |
|                                     | Subtotal  | 91,301,833.01         | 47,251,615.85    |    | 2,500,000.00 |      | 41,550,217.16     |    | 39,847,945.65     |    | 1,702,271.51   | 4.27%    |
| Central Alarm                       |           | 1,653,385.34          | 502,389.99       |    | -            |      | 1,150,995.35      |    | 1,143,044.66      |    | 7,950.69       | 0.70%    |
| Total General Fund                  |           | 92,955,218.35         | 47,754,005.84    |    | 2,500,000.00 |      | 42,701,212.51     |    | 40,990,990.31     |    | 1,710,222.20   | 4.17%    |
| Part Town Fund-Outside Village      |           | 6,246,529.69          | 3,330,577.45     |    | -            |      | 2,915,952.24      |    | 1,924,293.38      |    | 991,658.86     | 51.53%   |
| Community Environment Fund          |           | 8,829,120.58          | 228,362.06       |    | 600,000.00   |      | 8,000,758.52      |    | 8,706,068.32      |    | (705,309.80)   | -8.10%   |
| Highway Fund-Town Outside Village   |           | 16,499,313.89         | 3,232,955.73     |    | 3,500,000.00 |      | 9,766,358.16      |    | 11,213,523.45     |    | (1,447,165.29) | -12.91%  |
| Lighting Districts                  |           | 4,049,736.12          | 355,701.01       |    | 130,000.00   |      | 3,564,035.11      |    | 3,564,184.53      |    | (149.42)       | 0.00%    |
| Fire Protection Fund                |           | 6,996,750.34          | 28,255.52        |    | 11,700.00    |      | 6,956,794.82      |    | 6,784,986.05      |    | 171,808.77     | 2.53%    |
| Sanitary Sewer Districts            |           | 27,734,361.76         | 4,328,671.25     |    | 850,000.00   |      | 22,555,690.51     |    | 21,491,896.58     |    | 1,063,793.93   | 4,95%    |
| Storm Drainage Districts            |           | 6,506,324.30          | 170,753.78       |    | 100,000.00   |      | 6,235,570.52      |    | 5,921,663.92      |    | 313,906.60     | 5.30%    |
| Water Districts                     |           | 1,911,597.17          | 251,064.77       |    | -            |      | 1,660,532.40      |    | 1,723,163.39      |    | (62,630.99)    | -3.63%   |
| Total                               |           | \$ 171,728,952.20     | \$ 59,680,347.41 | \$ | 7,691,700.00 | \$   | 104,356,904.79    | \$ | 102,320,769.93    | \$ | 2,036,134.86   | 1.99%    |
| Combined Snow Relief District       |           | 44,950.50             |                  |    |              |      | 44,950.50         |    | 44,950.50         |    |                | 0.00%    |
| Combined Snow Rener District        | Total     | \$ 171,773,902.70     | \$ 59,680,347.41 | Ф  | 7,691,700.00 | ¢    | 104,401,855.29    | ¢  | 102,365,720.43    | ¢  | 2,036,134.86   | 1.99%    |
|                                     | Total     | \$ 171,773,902.70     | \$ 59,000,347.41 | φ  | 7,091,700.00 | JP . | 104,401,655.29    | φ  | 102,303,720.43    | Ф  | 2,030,134.80   | 1.99 %   |
| 2024                                |           | \$ 164,925,585.78     | \$ 57,627,665.35 | \$ | 4,932,200.00 | \$   | 102,365,720.43    |    |                   |    |                |          |
| Change                              |           | \$ 6,848,316.92       | \$ 2,052,682.06  | \$ | 2,759,500.00 | \$   | 2,036,134.86      |    |                   |    |                |          |
| % Change                            |           | 4.15%                 | 3.56%            |    | 55.95%       |      | 1.99%             |    |                   |    |                |          |
|                                     |           |                       |                  |    |              |      |                   |    |                   |    |                |          |
| Commissioned Fire Districts         |           | 3,086,261.00          | -                |    | -            |      | 3,086,261.00      |    | 3,033,732.00      |    |                |          |
| Total All Funds & Districts         |           | \$ 174,860,163.70     | \$ 59,680,347.41 | \$ | 7,691,700.00 | \$   | 107,488,116.29    | \$ | 105,399,452.43    |    |                |          |
| Other Charges - Non Tax Items added | to the Ta | x Warrant             |                  |    |              | \$   | 529,038.90        | \$ | 449,319.50        |    |                |          |
| Grand Total                         |           |                       |                  |    |              | \$   | 108,017,155.19    | \$ | 105,848,771.93    |    |                |          |
|                                     |           |                       |                  |    |              |      |                   |    |                   |    |                |          |
|                                     |           |                       |                  | _  |              |      |                   |    |                   |    |                |          |