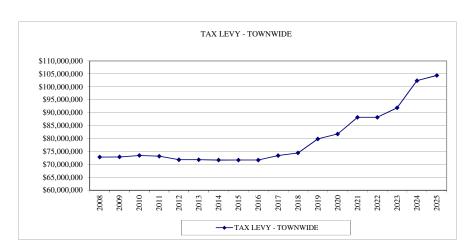

#### Town of Amherst 2025 Adopted Budget Summary

| Summary                             |           |                       |                  |    |              |      |                   |    |                   |    |                |          |
|-------------------------------------|-----------|-----------------------|------------------|----|--------------|------|-------------------|----|-------------------|----|----------------|----------|
|                                     |           |                       |                  |    |              |      | 2025              |    | 2024              |    |                |          |
|                                     |           |                       | Estimated        |    | Appropriated | Am   | ount to be Raised | Am | ount to be Raised |    |                |          |
|                                     |           | <b>Appropriations</b> | Revenues         |    | Fund Balance |      | In Taxes          |    | In Taxes          |    | <u>Change</u>  | % Change |
| General Fund                        |           |                       |                  |    |              |      |                   |    |                   |    |                |          |
| Town Share                          |           |                       | \$ 46,515,263.68 | \$ | 2,383,714.20 | \$   | 38,156,012.27     | \$ | 36,576,771.82     | \$ | 1,579,240.46   |          |
| Village Share                       |           | 4,246,842.86          | 736,352.17       |    | 116,285.80   |      | 3,394,204.89      |    | 3,271,173.83      |    | 123,031.05     |          |
|                                     | Subtotal  | 91,301,833.01         | 47,251,615.85    |    | 2,500,000.00 |      | 41,550,217.16     |    | 39,847,945.65     |    | 1,702,271.51   | 4.27%    |
| Central Alarm                       |           | 1,653,385.34          | 502,389.99       |    | -            |      | 1,150,995.35      |    | 1,143,044.66      |    | 7,950.69       | 0.70%    |
| Total General Fund                  |           | 92,955,218.35         | 47,754,005.84    |    | 2,500,000.00 |      | 42,701,212.51     |    | 40,990,990.31     |    | 1,710,222.20   | 4.17%    |
| Part Town Fund-Outside Village      |           | 6,246,529.69          | 3,330,577.45     |    | -            |      | 2,915,952.24      |    | 1,924,293.38      |    | 991,658.86     | 51.53%   |
| Community Environment Fund          |           | 8,829,120.58          | 228,362.06       |    | 600,000.00   |      | 8,000,758.52      |    | 8,706,068.32      |    | (705,309.80)   | -8.10%   |
| Highway Fund-Town Outside Village   |           | 16,499,313.89         | 3,232,955.73     |    | 3,500,000.00 |      | 9,766,358.16      |    | 11,213,523.45     |    | (1,447,165.29) | -12.91%  |
| Lighting Districts                  |           | 4,049,736.12          | 355,701.01       |    | 130,000.00   |      | 3,564,035.11      |    | 3,564,184.53      |    | (149.42)       | 0.00%    |
| Fire Protection Fund                |           | 6,996,750.34          | 28,255.52        |    | 11,700.00    |      | 6,956,794.82      |    | 6,784,986.05      |    | 171,808.77     | 2.53%    |
| Sanitary Sewer Districts            |           | 27,734,361.76         | 4,328,671.25     |    | 850,000.00   |      | 22,555,690.51     |    | 21,491,896.58     |    | 1,063,793.93   | 4,95%    |
| Storm Drainage Districts            |           | 6,506,324.30          | 170,753.78       |    | 100,000.00   |      | 6,235,570.52      |    | 5,921,663.92      |    | 313,906.60     | 5.30%    |
| Water Districts                     |           | 1,911,597.17          | 251,064.77       |    | -            |      | 1,660,532.40      |    | 1,723,163.39      |    | (62,630.99)    | -3.63%   |
| Total                               |           | \$ 171,728,952.20     | \$ 59,680,347.41 | \$ | 7,691,700.00 | \$   | 104,356,904.79    | \$ | 102,320,769.93    | \$ | 2,036,134.86   | 1.99%    |
| Combined Snow Relief District       |           | 44,950.50             |                  |    |              |      | 44,950.50         |    | 44,950.50         |    |                | 0.00%    |
| Combined Snow Rener District        | Total     | \$ 171,773,902.70     | \$ 59,680,347.41 | Ф  | 7,691,700.00 | ¢    | 104,401,855.29    | ¢  | 102,365,720.43    | ¢  | 2,036,134.86   | 1.99%    |
|                                     | Total     | \$ 171,773,902.70     | \$ 59,000,347.41 | φ  | 7,091,700.00 | JP . | 104,401,655.29    | φ  | 102,303,720.43    | Ф  | 2,030,134.80   | 1.99 %   |
| 2024                                |           | \$ 164,925,585.78     | \$ 57,627,665.35 | \$ | 4,932,200.00 | \$   | 102,365,720.43    |    |                   |    |                |          |
| Change                              |           | \$ 6,848,316.92       | \$ 2,052,682.06  | \$ | 2,759,500.00 | \$   | 2,036,134.86      |    |                   |    |                |          |
| % Change                            |           | 4.15%                 | 3.56%            |    | 55.95%       |      | 1.99%             |    |                   |    |                |          |
|                                     |           |                       |                  |    |              |      |                   |    |                   |    |                |          |
| Commissioned Fire Districts         |           | 3,086,261.00          | -                |    | -            |      | 3,086,261.00      |    | 3,033,732.00      |    |                |          |
| Total All Funds & Districts         |           | \$ 174,860,163.70     | \$ 59,680,347.41 | \$ | 7,691,700.00 | \$   | 107,488,116.29    | \$ | 105,399,452.43    |    |                |          |
| Other Charges - Non Tax Items added | to the Ta | x Warrant             |                  |    |              | \$   | 529,038.90        | \$ | 449,319.50        |    |                |          |
| Grand Total                         |           |                       |                  |    |              | \$   | 108,017,155.19    | \$ | 105,848,771.93    |    |                |          |
|                                     |           |                       |                  |    |              |      |                   |    |                   |    |                |          |
|                                     |           |                       |                  | _  |              |      |                   |    |                   |    |                |          |