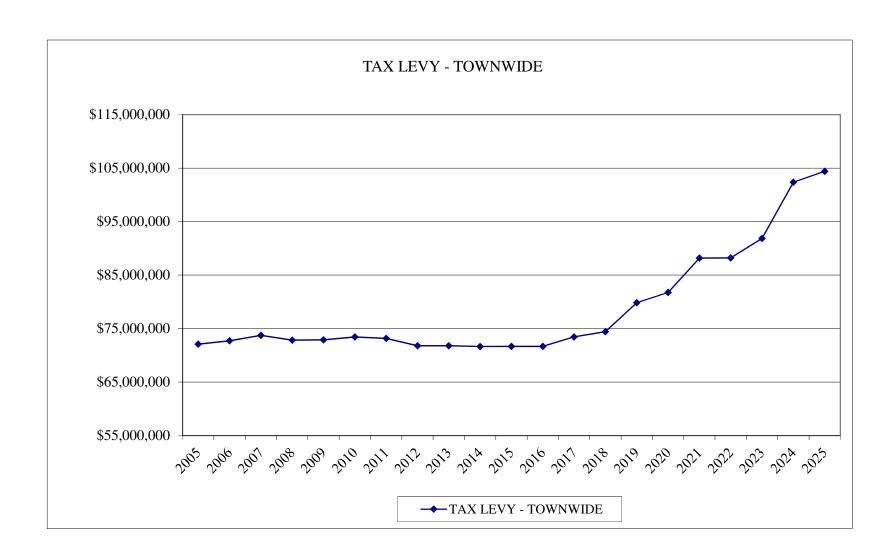

#### Town of Amherst 2025 Adopted Budget Summary

| Summary                             |           |                       |                  |    |              |      |                   |    |                   |    |                |          |
|-------------------------------------|-----------|-----------------------|------------------|----|--------------|------|-------------------|----|-------------------|----|----------------|----------|
|                                     |           |                       |                  |    |              |      | 2025              |    | 2024              |    |                |          |
|                                     |           |                       | Estimated        |    | Appropriated | Am   | ount to be Raised | Am | ount to be Raised |    |                |          |
|                                     |           | <b>Appropriations</b> | Revenues         |    | Fund Balance |      | In Taxes          |    | In Taxes          |    | <u>Change</u>  | % Change |
| General Fund                        |           |                       |                  |    |              |      |                   |    |                   |    |                |          |
| Town Share                          |           |                       | \$ 46,515,263.68 | \$ | 2,383,714.20 | \$   | 38,156,012.27     | \$ | 36,576,771.82     | \$ | 1,579,240.46   |          |
| Village Share                       |           | 4,246,842.86          | 736,352.17       |    | 116,285.80   |      | 3,394,204.89      |    | 3,271,173.83      |    | 123,031.05     |          |
|                                     | Subtotal  | 91,301,833.01         | 47,251,615.85    |    | 2,500,000.00 |      | 41,550,217.16     |    | 39,847,945.65     |    | 1,702,271.51   | 4.27%    |
| Central Alarm                       |           | 1,653,385.34          | 502,389.99       |    | -            |      | 1,150,995.35      |    | 1,143,044.66      |    | 7,950.69       | 0.70%    |
| Total General Fund                  |           | 92,955,218.35         | 47,754,005.84    |    | 2,500,000.00 |      | 42,701,212.51     |    | 40,990,990.31     |    | 1,710,222.20   | 4.17%    |
| Part Town Fund-Outside Village      |           | 6,246,529.69          | 3,330,577.45     |    | -            |      | 2,915,952.24      |    | 1,924,293.38      |    | 991,658.86     | 51.53%   |
| Community Environment Fund          |           | 8,829,120.58          | 228,362.06       |    | 600,000.00   |      | 8,000,758.52      |    | 8,706,068.32      |    | (705,309.80)   | -8.10%   |
| Highway Fund-Town Outside Village   |           | 16,499,313.89         | 3,232,955.73     |    | 3,500,000.00 |      | 9,766,358.16      |    | 11,213,523.45     |    | (1,447,165.29) | -12.91%  |
| Lighting Districts                  |           | 4,049,736.12          | 355,701.01       |    | 130,000.00   |      | 3,564,035.11      |    | 3,564,184.53      |    | (149.42)       | 0.00%    |
| Fire Protection Fund                |           | 6,996,750.34          | 28,255.52        |    | 11,700.00    |      | 6,956,794.82      |    | 6,784,986.05      |    | 171,808.77     | 2.53%    |
| Sanitary Sewer Districts            |           | 27,734,361.76         | 4,328,671.25     |    | 850,000.00   |      | 22,555,690.51     |    | 21,491,896.58     |    | 1,063,793.93   | 4,95%    |
| Storm Drainage Districts            |           | 6,506,324.30          | 170,753.78       |    | 100,000.00   |      | 6,235,570.52      |    | 5,921,663.92      |    | 313,906.60     | 5.30%    |
| Water Districts                     |           | 1,911,597.17          | 251,064.77       |    | -            |      | 1,660,532.40      |    | 1,723,163.39      |    | (62,630.99)    | -3.63%   |
| Total                               |           | \$ 171,728,952.20     | \$ 59,680,347.41 | \$ | 7,691,700.00 | \$   | 104,356,904.79    | \$ | 102,320,769.93    | \$ | 2,036,134.86   | 1.99%    |
| Combined Snow Relief District       |           | 44,950.50             |                  |    |              |      | 44,950.50         |    | 44,950.50         |    |                | 0.00%    |
| Combined Snow Rener District        | Total     | \$ 171,773,902.70     | \$ 59,680,347.41 | Ф  | 7,691,700.00 | ¢    | 104,401,855.29    | ¢  | 102,365,720.43    | ¢  | 2,036,134.86   | 1.99%    |
|                                     | Total     | \$ 171,773,902.70     | \$ 59,000,347.41 | φ  | 7,091,700.00 | JP . | 104,401,655.29    | φ  | 102,303,720.43    | Ф  | 2,030,134.80   | 1.99 %   |
| 2024                                |           | \$ 164,925,585.78     | \$ 57,627,665.35 | \$ | 4,932,200.00 | \$   | 102,365,720.43    |    |                   |    |                |          |
| Change                              |           | \$ 6,848,316.92       | \$ 2,052,682.06  | \$ | 2,759,500.00 | \$   | 2,036,134.86      |    |                   |    |                |          |
| % Change                            |           | 4.15%                 | 3.56%            |    | 55.95%       |      | 1.99%             |    |                   |    |                |          |
|                                     |           |                       |                  |    |              |      |                   |    |                   |    |                |          |
| Commissioned Fire Districts         |           | 3,086,261.00          | -                |    | -            |      | 3,086,261.00      |    | 3,033,732.00      |    |                |          |
| Total All Funds & Districts         |           | \$ 174,860,163.70     | \$ 59,680,347.41 | \$ | 7,691,700.00 | \$   | 107,488,116.29    | \$ | 105,399,452.43    |    |                |          |
| Other Charges - Non Tax Items added | to the Ta | x Warrant             |                  |    |              | \$   | 529,038.90        | \$ | 449,319.50        |    |                |          |
| Grand Total                         |           |                       |                  |    |              | \$   | 108,017,155.19    | \$ | 105,848,771.93    |    |                |          |
|                                     |           |                       |                  |    |              |      |                   |    |                   |    |                |          |
|                                     |           |                       |                  | _  |              |      |                   |    |                   |    |                |          |

| 2025 Tax Levy Cap         | \$<br>105,619,408 |
|---------------------------|-------------------|
| (Excludes Fire Districts) | 3.178493%         |
|                           |                   |
|                           | (1.015.550.51)    |

Amt. over (under) Cap \$ (1,217,552.71)

Tax Base Growth Factor 1.0081 Tax Levy Growth Factor 1.0200

 Carryover
 \$

 ERS Exclusion
 \$

 PFRS Exclusion
 \$
 100,936