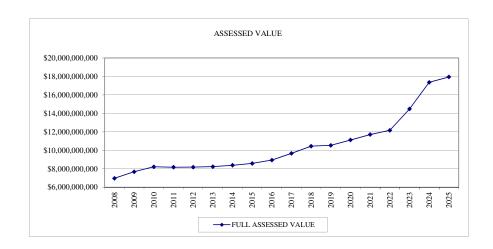

---------------------------------------------------------------------|----------------------|----------------------|--------------------|----------|
| Total Tax Levy                                                                | \$<br>102,365,720.43 | \$<br>104,401,855.29 | \$<br>2,036,134.86 | 1.99%    |
| General Fund Assessed Value - Town wide at $100\%$ Equlization for both years | 17,359,697,716       | 17,863,360,004       | 503,662,288        | 2.90%    |
| "Calculated" rate per \$1,000                                                 | \$<br>5.90           | \$<br>5.84           | \$<br>(0.05)       | -0.89%   |
| \$346,000 Median Home                                                         | 2,040.27             | 2,022.19             | (18.09)            | -0.89%   |















#### 2025 ADOPTED BUDGET - EXPENDITURES BY FUND



#### 2025 ADOPTED BUDGET - REVENUES BY FUND





#### 2025 ADOPTED BUDGET - TAX LEVY BY FUND