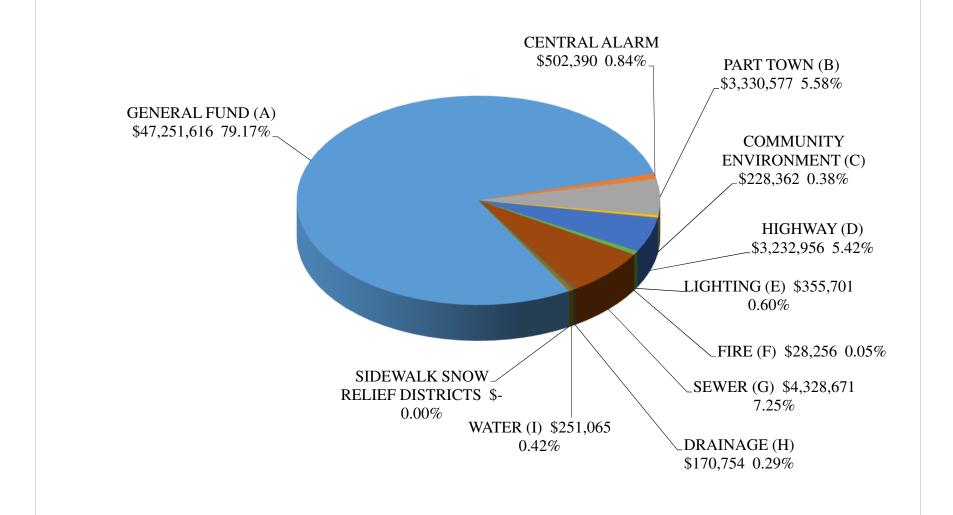

#### Town of Amherst 2025 Adopted Budget Summary

| Summary                             |           |                       |                  |    |              |      |                   |    |                   |    |                |          |
|-------------------------------------|-----------|-----------------------|------------------|----|--------------|------|-------------------|----|-------------------|----|----------------|----------|
|                                     |           |                       |                  |    |              |      | 2025              |    | 2024              |    |                |          |
|                                     |           |                       | Estimated        |    | Appropriated | Am   | ount to be Raised | Am | ount to be Raised |    |                |          |
|                                     |           | <b>Appropriations</b> | Revenues         |    | Fund Balance |      | In Taxes          |    | In Taxes          |    | <u>Change</u>  | % Change |
| General Fund                        |           |                       |                  |    |              |      |                   |    |                   |    |                |          |
| Town Share                          |           |                       | \$ 46,515,263.68 | \$ | 2,383,714.20 | \$   | 38,156,012.27     | \$ | 36,576,771.82     | \$ | 1,579,240.46   |          |
| Village Share                       |           | 4,246,842.86          | 736,352.17       |    | 116,285.80   |      | 3,394,204.89      |    | 3,271,173.83      |    | 123,031.05     |          |
|                                     | Subtotal  | 91,301,833.01         | 47,251,615.85    |    | 2,500,000.00 |      | 41,550,217.16     |    | 39,847,945.65     |    | 1,702,271.51   | 4.27%    |
| Central Alarm                       |           | 1,653,385.34          | 502,389.99       |    | -            |      | 1,150,995.35      |    | 1,143,044.66      |    | 7,950.69       | 0.70%    |
| Total General Fund                  |           | 92,955,218.35         | 47,754,005.84    |    | 2,500,000.00 |      | 42,701,212.51     |    | 40,990,990.31     |    | 1,710,222.20   | 4.17%    |
| Part Town Fund-Outside Village      |           | 6,246,529.69          | 3,330,577.45     |    | -            |      | 2,915,952.24      |    | 1,924,293.38      |    | 991,658.86     | 51.53%   |
| Community Environment Fund          |           | 8,829,120.58          | 228,362.06       |    | 600,000.00   |      | 8,000,758.52      |    | 8,706,068.32      |    | (705,309.80)   | -8.10%   |
| Highway Fund-Town Outside Village   |           | 16,499,313.89         | 3,232,955.73     |    | 3,500,000.00 |      | 9,766,358.16      |    | 11,213,523.45     |    | (1,447,165.29) | -12.91%  |
| Lighting Districts                  |           | 4,049,736.12          | 355,701.01       |    | 130,000.00   |      | 3,564,035.11      |    | 3,564,184.53      |    | (149.42)       | 0.00%    |
| Fire Protection Fund                |           | 6,996,750.34          | 28,255.52        |    | 11,700.00    |      | 6,956,794.82      |    | 6,784,986.05      |    | 171,808.77     | 2.53%    |
| Sanitary Sewer Districts            |           | 27,734,361.76         | 4,328,671.25     |    | 850,000.00   |      | 22,555,690.51     |    | 21,491,896.58     |    | 1,063,793.93   | 4,95%    |
| Storm Drainage Districts            |           | 6,506,324.30          | 170,753.78       |    | 100,000.00   |      | 6,235,570.52      |    | 5,921,663.92      |    | 313,906.60     | 5.30%    |
| Water Districts                     |           | 1,911,597.17          | 251,064.77       |    | -            |      | 1,660,532.40      |    | 1,723,163.39      |    | (62,630.99)    | -3.63%   |
| Total                               |           | \$ 171,728,952.20     | \$ 59,680,347.41 | \$ | 7,691,700.00 | \$   | 104,356,904.79    | \$ | 102,320,769.93    | \$ | 2,036,134.86   | 1.99%    |
| Combined Snow Relief District       |           | 44,950.50             |                  |    |              |      | 44,950.50         |    | 44,950.50         |    |                | 0.00%    |
| Combined Snow Rener District        | Total     | \$ 171,773,902.70     | \$ 59,680,347.41 | Ф  | 7,691,700.00 | ¢    | 104,401,855.29    | ¢  | 102,365,720.43    | ¢  | 2,036,134.86   | 1.99%    |
|                                     | Total     | \$ 171,773,902.70     | \$ 59,000,347.41 | φ  | 7,091,700.00 | JP . | 104,401,655.29    | φ  | 102,303,720.43    | Ф  | 2,030,134.80   | 1.99 %   |
| 2024                                |           | \$ 164,925,585.78     | \$ 57,627,665.35 | \$ | 4,932,200.00 | \$   | 102,365,720.43    |    |                   |    |                |          |
| Change                              |           | \$ 6,848,316.92       | \$ 2,052,682.06  | \$ | 2,759,500.00 | \$   | 2,036,134.86      |    |                   |    |                |          |
| % Change                            |           | 4.15%                 | 3.56%            |    | 55.95%       |      | 1.99%             |    |                   |    |                |          |
|                                     |           |                       |                  |    |              |      |                   |    |                   |    |                |          |
| Commissioned Fire Districts         |           | 3,086,261.00          | -                |    | -            |      | 3,086,261.00      |    | 3,033,732.00      |    |                |          |
| Total All Funds & Districts         |           | \$ 174,860,163.70     | \$ 59,680,347.41 | \$ | 7,691,700.00 | \$   | 107,488,116.29    | \$ | 105,399,452.43    |    |                |          |
| Other Charges - Non Tax Items added | to the Ta | x Warrant             |                  |    |              | \$   | 529,038.90        | \$ | 449,319.50        |    |                |          |
| Grand Total                         |           |                       |                  |    |              | \$   | 108,017,155.19    | \$ | 105,848,771.93    |    |                |          |
|                                     |           |                       |                  |    |              |      |                   |    |                   |    |                |          |
|                                     |           |                       |                  | _  |              |      |                   |    |                   |    |                |          |