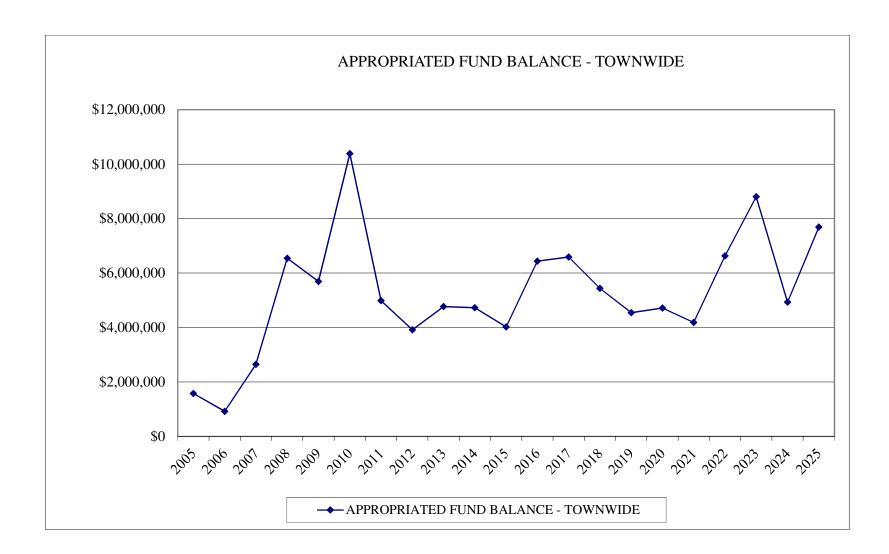

#### Town of Amherst 2025 Adopted Budget Summary

| Summary                             |           |                       |                  |    |              |      |                   |    |                   |    |                |          |
|-------------------------------------|-----------|-----------------------|------------------|----|--------------|------|-------------------|----|-------------------|----|----------------|----------|
|                                     |           |                       |                  |    |              |      | 2025              |    | 2024              |    |                |          |
|                                     |           |                       | Estimated        |    | Appropriated | Am   | ount to be Raised | Am | ount to be Raised |    |                |          |
|                                     |           | <b>Appropriations</b> | Revenues         |    | Fund Balance |      | In Taxes          |    | In Taxes          |    | <u>Change</u>  | % Change |
| General Fund                        |           |                       |                  |    |              |      |                   |    |                   |    |                |          |
| Town Share                          |           |                       | \$ 46,515,263.68 | \$ | 2,383,714.20 | \$   | 38,156,012.27     | \$ | 36,576,771.82     | \$ | 1,579,240.46   |          |
| Village Share                       |           | 4,246,842.86          | 736,352.17       |    | 116,285.80   |      | 3,394,204.89      |    | 3,271,173.83      |    | 123,031.05     |          |
|                                     | Subtotal  | 91,301,833.01         | 47,251,615.85    |    | 2,500,000.00 |      | 41,550,217.16     |    | 39,847,945.65     |    | 1,702,271.51   | 4.27%    |
| Central Alarm                       |           | 1,653,385.34          | 502,389.99       |    | -            |      | 1,150,995.35      |    | 1,143,044.66      |    | 7,950.69       | 0.70%    |
| Total General Fund                  |           | 92,955,218.35         | 47,754,005.84    |    | 2,500,000.00 |      | 42,701,212.51     |    | 40,990,990.31     |    | 1,710,222.20   | 4.17%    |
| Part Town Fund-Outside Village      |           | 6,246,529.69          | 3,330,577.45     |    | -            |      | 2,915,952.24      |    | 1,924,293.38      |    | 991,658.86     | 51.53%   |
| Community Environment Fund          |           | 8,829,120.58          | 228,362.06       |    | 600,000.00   |      | 8,000,758.52      |    | 8,706,068.32      |    | (705,309.80)   | -8.10%   |
| Highway Fund-Town Outside Village   |           | 16,499,313.89         | 3,232,955.73     |    | 3,500,000.00 |      | 9,766,358.16      |    | 11,213,523.45     |    | (1,447,165.29) | -12.91%  |
| Lighting Districts                  |           | 4,049,736.12          | 355,701.01       |    | 130,000.00   |      | 3,564,035.11      |    | 3,564,184.53      |    | (149.42)       | 0.00%    |
| Fire Protection Fund                |           | 6,996,750.34          | 28,255.52        |    | 11,700.00    |      | 6,956,794.82      |    | 6,784,986.05      |    | 171,808.77     | 2.53%    |
| Sanitary Sewer Districts            |           | 27,734,361.76         | 4,328,671.25     |    | 850,000.00   |      | 22,555,690.51     |    | 21,491,896.58     |    | 1,063,793.93   | 4,95%    |
| Storm Drainage Districts            |           | 6,506,324.30          | 170,753.78       |    | 100,000.00   |      | 6,235,570.52      |    | 5,921,663.92      |    | 313,906.60     | 5.30%    |
| Water Districts                     |           | 1,911,597.17          | 251,064.77       |    | -            |      | 1,660,532.40      |    | 1,723,163.39      |    | (62,630.99)    | -3.63%   |
| Total                               |           | \$ 171,728,952.20     | \$ 59,680,347.41 | \$ | 7,691,700.00 | \$   | 104,356,904.79    | \$ | 102,320,769.93    | \$ | 2,036,134.86   | 1.99%    |
| Combined Snow Relief District       |           | 44,950.50             |                  |    |              |      | 44,950.50         |    | 44,950.50         |    |                | 0.00%    |
| Combined Snow Rener District        | Total     | \$ 171,773,902.70     | \$ 59,680,347.41 | Ф  | 7,691,700.00 | ¢    | 104,401,855.29    | ¢  | 102,365,720.43    | ¢  | 2,036,134.86   | 1.99%    |
|                                     | Total     | \$ 171,773,902.70     | \$ 59,000,347.41 | φ  | 7,091,700.00 | JP . | 104,401,655.29    | φ  | 102,303,720.43    | Ф  | 2,030,134.80   | 1.99 %   |
| 2024                                |           | \$ 164,925,585.78     | \$ 57,627,665.35 | \$ | 4,932,200.00 | \$   | 102,365,720.43    |    |                   |    |                |          |
| Change                              |           | \$ 6,848,316.92       | \$ 2,052,682.06  | \$ | 2,759,500.00 | \$   | 2,036,134.86      |    |                   |    |                |          |
| % Change                            |           | 4.15%                 | 3.56%            |    | 55.95%       |      | 1.99%             |    |                   |    |                |          |
|                                     |           |                       |                  |    |              |      |                   |    |                   |    |                |          |
| Commissioned Fire Districts         |           | 3,086,261.00          | -                |    | -            |      | 3,086,261.00      |    | 3,033,732.00      |    |                |          |
| Total All Funds & Districts         |           | \$ 174,860,163.70     | \$ 59,680,347.41 | \$ | 7,691,700.00 | \$   | 107,488,116.29    | \$ | 105,399,452.43    |    |                |          |
| Other Charges - Non Tax Items added | to the Ta | x Warrant             |                  |    |              | \$   | 529,038.90        | \$ | 449,319.50        |    |                |          |
| Grand Total                         |           |                       |                  |    |              | \$   | 108,017,155.19    | \$ | 105,848,771.93    |    |                |          |
|                                     |           |                       |                  |    |              |      |                   |    |                   |    |                |          |
|                                     |           |                       |                  | _  |              |      |                   |    |                   |    |                |          |