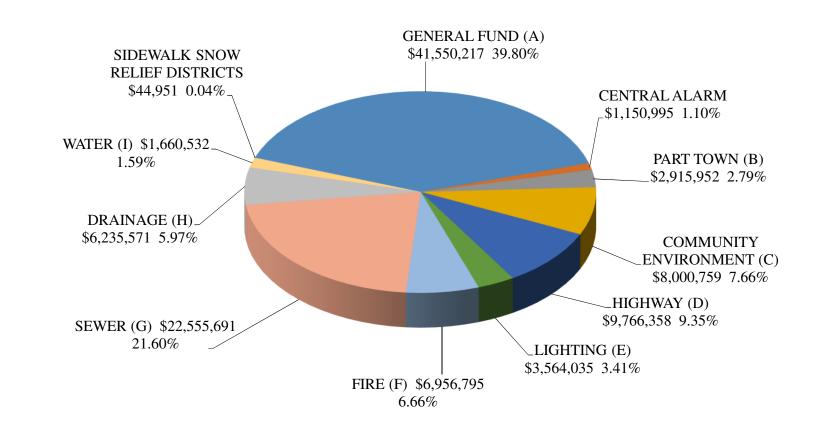

#### Town of Amherst 2025 Adopted Budget Summary

| Summary                             |           |                       |                  |    |              |      |                   |    |                   |    |                |          |
|-------------------------------------|-----------|-----------------------|------------------|----|--------------|------|-------------------|----|-------------------|----|----------------|----------|
|                                     |           |                       |                  |    |              |      | 2025              |    | 2024              |    |                |          |
|                                     |           |                       | Estimated        |    | Appropriated | Am   | ount to be Raised | Am | ount to be Raised |    |                |          |
|                                     |           | <b>Appropriations</b> | Revenues         |    | Fund Balance |      | In Taxes          |    | In Taxes          |    | <u>Change</u>  | % Change |
| General Fund                        |           |                       |                  |    |              |      |                   |    |                   |    |                |          |
| Town Share                          |           |                       | \$ 46,515,263.68 | \$ | 2,383,714.20 | \$   | 38,156,012.27     | \$ | 36,576,771.82     | \$ | 1,579,240.46   |          |
| Village Share                       |           | 4,246,842.86          | 736,352.17       |    | 116,285.80   |      | 3,394,204.89      |    | 3,271,173.83      |    | 123,031.05     |          |
|                                     | Subtotal  | 91,301,833.01         | 47,251,615.85    |    | 2,500,000.00 |      | 41,550,217.16     |    | 39,847,945.65     |    | 1,702,271.51   | 4.27%    |
| Central Alarm                       |           | 1,653,385.34          | 502,389.99       |    | -            |      | 1,150,995.35      |    | 1,143,044.66      |    | 7,950.69       | 0.70%    |
| Total General Fund                  |           | 92,955,218.35         | 47,754,005.84    |    | 2,500,000.00 |      | 42,701,212.51     |    | 40,990,990.31     |    | 1,710,222.20   | 4.17%    |
| Part Town Fund-Outside Village      |           | 6,246,529.69          | 3,330,577.45     |    | -            |      | 2,915,952.24      |    | 1,924,293.38      |    | 991,658.86     | 51.53%   |
| Community Environment Fund          |           | 8,829,120.58          | 228,362.06       |    | 600,000.00   |      | 8,000,758.52      |    | 8,706,068.32      |    | (705,309.80)   | -8.10%   |
| Highway Fund-Town Outside Village   |           | 16,499,313.89         | 3,232,955.73     |    | 3,500,000.00 |      | 9,766,358.16      |    | 11,213,523.45     |    | (1,447,165.29) | -12.91%  |
| Lighting Districts                  |           | 4,049,736.12          | 355,701.01       |    | 130,000.00   |      | 3,564,035.11      |    | 3,564,184.53      |    | (149.42)       | 0.00%    |
| Fire Protection Fund                |           | 6,996,750.34          | 28,255.52        |    | 11,700.00    |      | 6,956,794.82      |    | 6,784,986.05      |    | 171,808.77     | 2.53%    |
| Sanitary Sewer Districts            |           | 27,734,361.76         | 4,328,671.25     |    | 850,000.00   |      | 22,555,690.51     |    | 21,491,896.58     |    | 1,063,793.93   | 4,95%    |
| Storm Drainage Districts            |           | 6,506,324.30          | 170,753.78       |    | 100,000.00   |      | 6,235,570.52      |    | 5,921,663.92      |    | 313,906.60     | 5.30%    |
| Water Districts                     |           | 1,911,597.17          | 251,064.77       |    | -            |      | 1,660,532.40      |    | 1,723,163.39      |    | (62,630.99)    | -3.63%   |
| Total                               |           | \$ 171,728,952.20     | \$ 59,680,347.41 | \$ | 7,691,700.00 | \$   | 104,356,904.79    | \$ | 102,320,769.93    | \$ | 2,036,134.86   | 1.99%    |
| Combined Snow Relief District       |           | 44,950.50             |                  |    |              |      | 44,950.50         |    | 44,950.50         |    |                | 0.00%    |
| Combined Snow Rener District        | Total     | \$ 171,773,902.70     | \$ 59,680,347.41 | Ф  | 7,691,700.00 | ¢    | 104,401,855.29    | ¢  | 102,365,720.43    | ¢  | 2,036,134.86   | 1.99%    |
|                                     | Total     | \$ 171,773,902.70     | \$ 59,000,347.41 | φ  | 7,091,700.00 | JP . | 104,401,655.29    | φ  | 102,303,720.43    | Ф  | 2,030,134.80   | 1.99 %   |
| 2024                                |           | \$ 164,925,585.78     | \$ 57,627,665.35 | \$ | 4,932,200.00 | \$   | 102,365,720.43    |    |                   |    |                |          |
| Change                              |           | \$ 6,848,316.92       | \$ 2,052,682.06  | \$ | 2,759,500.00 | \$   | 2,036,134.86      |    |                   |    |                |          |
| % Change                            |           | 4.15%                 | 3.56%            |    | 55.95%       |      | 1.99%             |    |                   |    |                |          |
|                                     |           |                       |                  |    |              |      |                   |    |                   |    |                |          |
| Commissioned Fire Districts         |           | 3,086,261.00          | -                |    | -            |      | 3,086,261.00      |    | 3,033,732.00      |    |                |          |
| Total All Funds & Districts         |           | \$ 174,860,163.70     | \$ 59,680,347.41 | \$ | 7,691,700.00 | \$   | 107,488,116.29    | \$ | 105,399,452.43    |    |                |          |
| Other Charges - Non Tax Items added | to the Ta | x Warrant             |                  |    |              | \$   | 529,038.90        | \$ | 449,319.50        |    |                |          |
| Grand Total                         |           |                       |                  |    |              | \$   | 108,017,155.19    | \$ | 105,848,771.93    |    |                |          |
|                                     |           |                       |                  |    |              |      |                   |    |                   |    |                |          |
|                                     |           |                       |                  | _  |              |      |                   |    |                   |    |                |          |