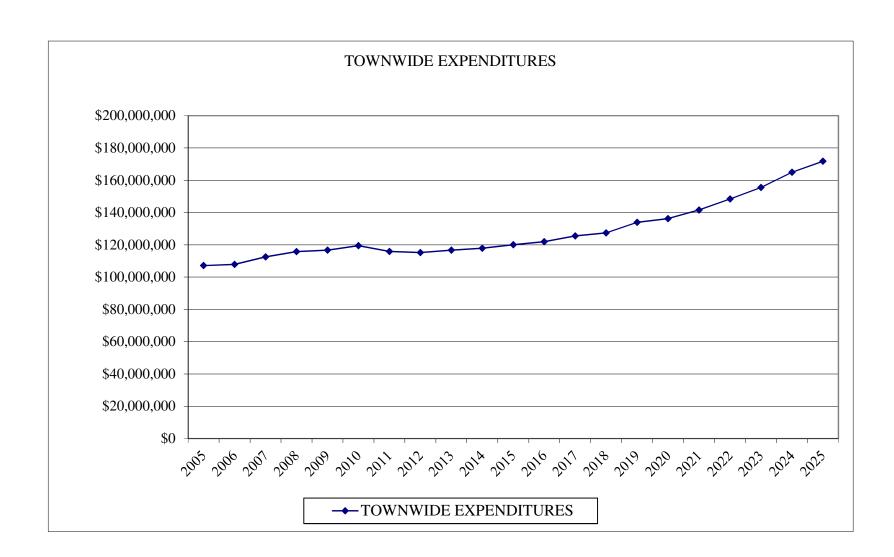

#### **NEXT YEAR BUDGET COMPARISON REPORT**

PROJECTION: 2025 2025 BUDGET FOR PERIOD 99

| ACCOUNTS FOR:<br>PERSONAL SERVICES | 2023<br>ACTUAL        | 2024<br>ORIG BUD      | 2024<br>REVISED BUD   | 2025<br>REQUESTED     | 2025<br>BUDG OFFIC    | 2025<br>FINAL         | COMMENT |
|------------------------------------|-----------------------|-----------------------|-----------------------|-----------------------|-----------------------|-----------------------|---------|
| TOTAL PERSONAL SERVICES            | 56,743,953.46         | 61,378,831.68         | 61,700,772.04         | 62,920,476.39         | 61,231,439.16         | 61,231,439.16         |         |
| TOTAL FIXED ASSETS                 | 2,589,828.50          | 2,923,875.28          | 4,179,964.31          | 5,557,856.97          | 3,572,156.97          | 3,572,156.97          |         |
| TOTAL CONTRACTUAL                  | 33,295,705.36         | 38,938,578.12         | 41,700,733.47         | 33,209,365.90         | 40,429,759.79         | 40,429,759.79         |         |
| TOTAL PRINCIPAL DEBT               | 10,684,116.84         | 13,331,225.07         | 13,331,225.07         | .00                   | 15,800,888.12         | 15,800,888.12         |         |
| TOTAL INTEREST DEBT                | 6,851,145.60          | 7,536,143.82          | 7,536,143.82          | .00                   | 7,770,987.56          | 7,770,987.56          |         |
| TOTAL EMPLOYEE BENEFITS            | 36,672,676.81         | 36,763,438.94         | 36,788,271.40         | 22,729,704.62         | 38,830,220.60         | 38,830,220.60         |         |
| TOTAL INTER-FUND TRANSFER          | 4,571,506.68          | 4,008,542.37          | 4,383,878.16          | .00                   | 4,093,500.00          | 4,093,500.00          |         |
| TOTAL REVENUE<br>TOTAL EXPENSE     | .00<br>151,408,933.25 | .00<br>164,880,635.28 | .00<br>169,620,988.27 | .00<br>124,417,403.88 | .00<br>171,728,952.20 | .00<br>171,728,952.20 |         |
| GRAND TOTAL                        | 151,408,933.25        | 164,880,635.28        | 169,620,988.27        | 124,417,403.88        | 171,728,952.20        | 171,728,952.20        |         |