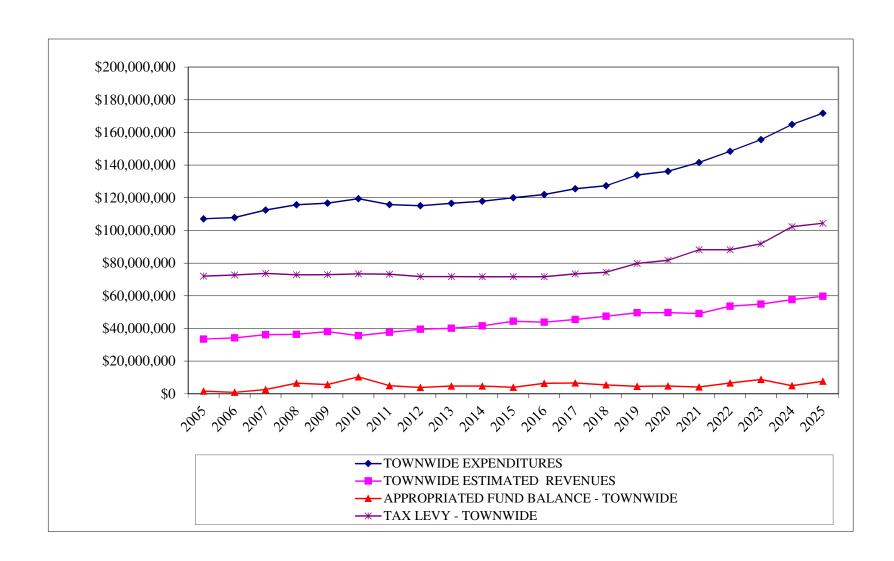

#### Town of Amherst 2025 Adopted Budget Summary

| Summary                             |           |                       |                  |    |              |      |                   |    |                   |    |                |          |
|-------------------------------------|-----------|-----------------------|------------------|----|--------------|------|-------------------|----|-------------------|----|----------------|----------|
|                                     |           |                       |                  |    |              |      | 2025              |    | 2024              |    |                |          |
|                                     |           |                       | Estimated        |    | Appropriated | Am   | ount to be Raised | Am | ount to be Raised |    |                |          |
|                                     |           | <b>Appropriations</b> | Revenues         |    | Fund Balance |      | In Taxes          |    | In Taxes          |    | <u>Change</u>  | % Change |
| General Fund                        |           |                       |                  |    |              |      |                   |    |                   |    |                |          |
| Town Share                          |           |                       | \$ 46,515,263.68 | \$ | 2,383,714.20 | \$   | 38,156,012.27     | \$ | 36,576,771.82     | \$ | 1,579,240.46   |          |
| Village Share                       |           | 4,246,842.86          | 736,352.17       |    | 116,285.80   |      | 3,394,204.89      |    | 3,271,173.83      |    | 123,031.05     |          |
|                                     | Subtotal  | 91,301,833.01         | 47,251,615.85    |    | 2,500,000.00 |      | 41,550,217.16     |    | 39,847,945.65     |    | 1,702,271.51   | 4.27%    |
| Central Alarm                       |           | 1,653,385.34          | 502,389.99       |    | -            |      | 1,150,995.35      |    | 1,143,044.66      |    | 7,950.69       | 0.70%    |
| Total General Fund                  |           | 92,955,218.35         | 47,754,005.84    |    | 2,500,000.00 |      | 42,701,212.51     |    | 40,990,990.31     |    | 1,710,222.20   | 4.17%    |
| Part Town Fund-Outside Village      |           | 6,246,529.69          | 3,330,577.45     |    | -            |      | 2,915,952.24      |    | 1,924,293.38      |    | 991,658.86     | 51.53%   |
| Community Environment Fund          |           | 8,829,120.58          | 228,362.06       |    | 600,000.00   |      | 8,000,758.52      |    | 8,706,068.32      |    | (705,309.80)   | -8.10%   |
| Highway Fund-Town Outside Village   |           | 16,499,313.89         | 3,232,955.73     |    | 3,500,000.00 |      | 9,766,358.16      |    | 11,213,523.45     |    | (1,447,165.29) | -12.91%  |
| Lighting Districts                  |           | 4,049,736.12          | 355,701.01       |    | 130,000.00   |      | 3,564,035.11      |    | 3,564,184.53      |    | (149.42)       | 0.00%    |
| Fire Protection Fund                |           | 6,996,750.34          | 28,255.52        |    | 11,700.00    |      | 6,956,794.82      |    | 6,784,986.05      |    | 171,808.77     | 2.53%    |
| Sanitary Sewer Districts            |           | 27,734,361.76         | 4,328,671.25     |    | 850,000.00   |      | 22,555,690.51     |    | 21,491,896.58     |    | 1,063,793.93   | 4,95%    |
| Storm Drainage Districts            |           | 6,506,324.30          | 170,753.78       |    | 100,000.00   |      | 6,235,570.52      |    | 5,921,663.92      |    | 313,906.60     | 5.30%    |
| Water Districts                     |           | 1,911,597.17          | 251,064.77       |    | -            |      | 1,660,532.40      |    | 1,723,163.39      |    | (62,630.99)    | -3.63%   |
| Total                               |           | \$ 171,728,952.20     | \$ 59,680,347.41 | \$ | 7,691,700.00 | \$   | 104,356,904.79    | \$ | 102,320,769.93    | \$ | 2,036,134.86   | 1.99%    |
| Combined Snow Relief District       |           | 44,950.50             |                  |    |              |      | 44,950.50         |    | 44,950.50         |    |                | 0.00%    |
| Combined Snow Rener District        | Total     | \$ 171,773,902.70     | \$ 59,680,347.41 | Ф  | 7,691,700.00 | ¢    | 104,401,855.29    | ¢  | 102,365,720.43    | ¢  | 2,036,134.86   | 1.99%    |
|                                     | Total     | \$ 171,773,902.70     | \$ 59,000,347.41 | φ  | 7,091,700.00 | JP . | 104,401,655.29    | φ  | 102,303,720.43    | Ф  | 2,030,134.80   | 1.99 %   |
| 2024                                |           | \$ 164,925,585.78     | \$ 57,627,665.35 | \$ | 4,932,200.00 | \$   | 102,365,720.43    |    |                   |    |                |          |
| Change                              |           | \$ 6,848,316.92       | \$ 2,052,682.06  | \$ | 2,759,500.00 | \$   | 2,036,134.86      |    |                   |    |                |          |
| % Change                            |           | 4.15%                 | 3.56%            |    | 55.95%       |      | 1.99%             |    |                   |    |                |          |
|                                     |           |                       |                  |    |              |      |                   |    |                   |    |                |          |
| Commissioned Fire Districts         |           | 3,086,261.00          | -                |    | -            |      | 3,086,261.00      |    | 3,033,732.00      |    |                |          |
| Total All Funds & Districts         |           | \$ 174,860,163.70     | \$ 59,680,347.41 | \$ | 7,691,700.00 | \$   | 107,488,116.29    | \$ | 105,399,452.43    |    |                |          |
| Other Charges - Non Tax Items added | to the Ta | x Warrant             |                  |    |              | \$   | 529,038.90        | \$ | 449,319.50        |    |                |          |
| Grand Total                         |           |                       |                  |    |              | \$   | 108,017,155.19    | \$ | 105,848,771.93    |    |                |          |
|                                     |           |                       |                  |    |              |      |                   |    |                   |    |                |          |
|                                     |           |                       |                  | _  |              |      |                   |    |                   |    |                |          |