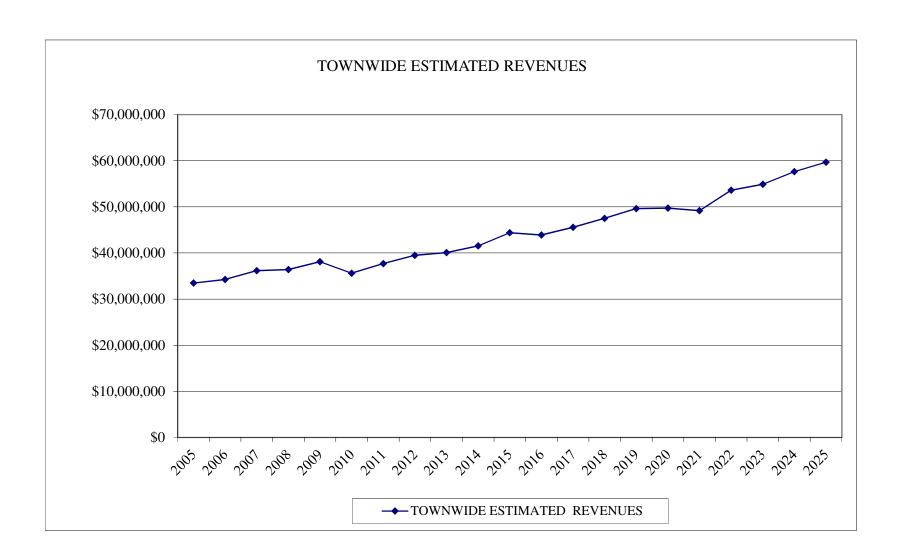

#### Town of Amherst 2025 Adopted Budget Summary

| Summary                             |           |                       |                  |    |              |      |                   |    |                   |    |                |          |
|-------------------------------------|-----------|-----------------------|------------------|----|--------------|------|-------------------|----|-------------------|----|----------------|----------|
|                                     |           |                       |                  |    |              |      | 2025              |    | 2024              |    |                |          |
|                                     |           |                       | Estimated        |    | Appropriated | Am   | ount to be Raised | Am | ount to be Raised |    |                |          |
|                                     |           | <b>Appropriations</b> | Revenues         |    | Fund Balance |      | In Taxes          |    | In Taxes          |    | <u>Change</u>  | % Change |
| General Fund                        |           |                       |                  |    |              |      |                   |    |                   |    |                |          |
| Town Share                          |           |                       | \$ 46,515,263.68 | \$ | 2,383,714.20 | \$   | 38,156,012.27     | \$ | 36,576,771.82     | \$ | 1,579,240.46   |          |
| Village Share                       |           | 4,246,842.86          | 736,352.17       |    | 116,285.80   |      | 3,394,204.89      |    | 3,271,173.83      |    | 123,031.05     |          |
|                                     | Subtotal  | 91,301,833.01         | 47,251,615.85    |    | 2,500,000.00 |      | 41,550,217.16     |    | 39,847,945.65     |    | 1,702,271.51   | 4.27%    |
| Central Alarm                       |           | 1,653,385.34          | 502,389.99       |    | -            |      | 1,150,995.35      |    | 1,143,044.66      |    | 7,950.69       | 0.70%    |
| Total General Fund                  |           | 92,955,218.35         | 47,754,005.84    |    | 2,500,000.00 |      | 42,701,212.51     |    | 40,990,990.31     |    | 1,710,222.20   | 4.17%    |
| Part Town Fund-Outside Village      |           | 6,246,529.69          | 3,330,577.45     |    | -            |      | 2,915,952.24      |    | 1,924,293.38      |    | 991,658.86     | 51.53%   |
| Community Environment Fund          |           | 8,829,120.58          | 228,362.06       |    | 600,000.00   |      | 8,000,758.52      |    | 8,706,068.32      |    | (705,309.80)   | -8.10%   |
| Highway Fund-Town Outside Village   |           | 16,499,313.89         | 3,232,955.73     |    | 3,500,000.00 |      | 9,766,358.16      |    | 11,213,523.45     |    | (1,447,165.29) | -12.91%  |
| Lighting Districts                  |           | 4,049,736.12          | 355,701.01       |    | 130,000.00   |      | 3,564,035.11      |    | 3,564,184.53      |    | (149.42)       | 0.00%    |
| Fire Protection Fund                |           | 6,996,750.34          | 28,255.52        |    | 11,700.00    |      | 6,956,794.82      |    | 6,784,986.05      |    | 171,808.77     | 2.53%    |
| Sanitary Sewer Districts            |           | 27,734,361.76         | 4,328,671.25     |    | 850,000.00   |      | 22,555,690.51     |    | 21,491,896.58     |    | 1,063,793.93   | 4,95%    |
| Storm Drainage Districts            |           | 6,506,324.30          | 170,753.78       |    | 100,000.00   |      | 6,235,570.52      |    | 5,921,663.92      |    | 313,906.60     | 5.30%    |
| Water Districts                     |           | 1,911,597.17          | 251,064.77       |    | -            |      | 1,660,532.40      |    | 1,723,163.39      |    | (62,630.99)    | -3.63%   |
| Total                               |           | \$ 171,728,952.20     | \$ 59,680,347.41 | \$ | 7,691,700.00 | \$   | 104,356,904.79    | \$ | 102,320,769.93    | \$ | 2,036,134.86   | 1.99%    |
| Combined Snow Relief District       |           | 44,950.50             |                  |    |              |      | 44,950.50         |    | 44,950.50         |    |                | 0.00%    |
| Combined Snow Rener District        | Total     | \$ 171,773,902.70     | \$ 59,680,347.41 | Ф  | 7,691,700.00 | ¢    | 104,401,855.29    | ¢  | 102,365,720.43    | ¢  | 2,036,134.86   | 1.99%    |
|                                     | Total     | \$ 171,773,902.70     | \$ 59,000,347.41 | φ  | 7,091,700.00 | JP . | 104,401,655.29    | φ  | 102,303,720.43    | Ф  | 2,030,134.80   | 1.99 %   |
| 2024                                |           | \$ 164,925,585.78     | \$ 57,627,665.35 | \$ | 4,932,200.00 | \$   | 102,365,720.43    |    |                   |    |                |          |
| Change                              |           | \$ 6,848,316.92       | \$ 2,052,682.06  | \$ | 2,759,500.00 | \$   | 2,036,134.86      |    |                   |    |                |          |
| % Change                            |           | 4.15%                 | 3.56%            |    | 55.95%       |      | 1.99%             |    |                   |    |                |          |
|                                     |           |                       |                  |    |              |      |                   |    |                   |    |                |          |
| Commissioned Fire Districts         |           | 3,086,261.00          | -                |    | -            |      | 3,086,261.00      |    | 3,033,732.00      |    |                |          |
| Total All Funds & Districts         |           | \$ 174,860,163.70     | \$ 59,680,347.41 | \$ | 7,691,700.00 | \$   | 107,488,116.29    | \$ | 105,399,452.43    |    |                |          |
| Other Charges - Non Tax Items added | to the Ta | x Warrant             |                  |    |              | \$   | 529,038.90        | \$ | 449,319.50        |    |                |          |
| Grand Total                         |           |                       |                  |    |              | \$   | 108,017,155.19    | \$ | 105,848,771.93    |    |                |          |
|                                     |           |                       |                  |    |              |      |                   |    |                   |    |                |          |
|                                     |           |                       |                  | _  |              |      |                   |    |                   |    |                |          |