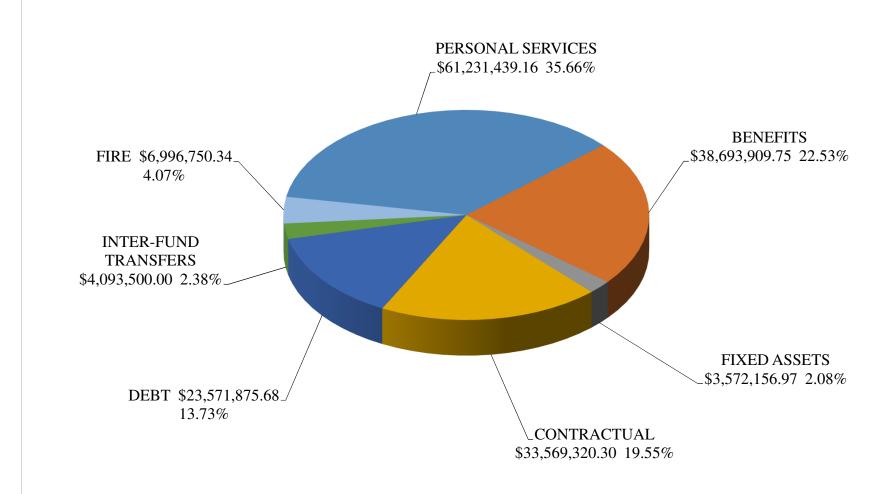

#### **NEXT YEAR BUDGET COMPARISON REPORT**

PROJECTION: 2025 2025 BUDGET FOR PERIOD 99

| ACCOUNTS FOR:<br>PERSONAL SERVICES | 2023<br>ACTUAL        | 2024<br>ORIG BUD      | 2024<br>REVISED BUD   | 2025<br>REQUESTED     | 2025<br>BUDG OFFIC    | 2025<br>FINAL         | COMMENT |
|------------------------------------|-----------------------|-----------------------|-----------------------|-----------------------|-----------------------|-----------------------|---------|
| TOTAL PERSONAL SERVICES            | 56,743,953.46         | 61,378,831.68         | 61,700,772.04         | 62,920,476.39         | 61,231,439.16         | 61,231,439.16         |         |
| TOTAL FIXED ASSETS                 | 2,589,828.50          | 2,923,875.28          | 4,179,964.31          | 5,557,856.97          | 3,572,156.97          | 3,572,156.97          |         |
| TOTAL CONTRACTUAL                  | 33,295,705.36         | 38,938,578.12         | 41,700,733.47         | 33,209,365.90         | 40,429,759.79         | 40,429,759.79         |         |
| TOTAL PRINCIPAL DEBT               | 10,684,116.84         | 13,331,225.07         | 13,331,225.07         | .00                   | 15,800,888.12         | 15,800,888.12         |         |
| TOTAL INTEREST DEBT                | 6,851,145.60          | 7,536,143.82          | 7,536,143.82          | .00                   | 7,770,987.56          | 7,770,987.56          |         |
| TOTAL EMPLOYEE BENEFITS            | 36,672,676.81         | 36,763,438.94         | 36,788,271.40         | 22,729,704.62         | 38,830,220.60         | 38,830,220.60         |         |
| TOTAL INTER-FUND TRANSFER          | 4,571,506.68          | 4,008,542.37          | 4,383,878.16          | .00                   | 4,093,500.00          | 4,093,500.00          |         |
| TOTAL REVENUE<br>TOTAL EXPENSE     | .00<br>151,408,933.25 | .00<br>164,880,635.28 | .00<br>169,620,988.27 | .00<br>124,417,403.88 | .00<br>171,728,952.20 | .00<br>171,728,952.20 |         |
| GRAND TOTAL                        | 151,408,933.25        | 164,880,635.28        | 169,620,988.27        | 124,417,403.88        | 171,728,952.20        | 171,728,952.20        |         |