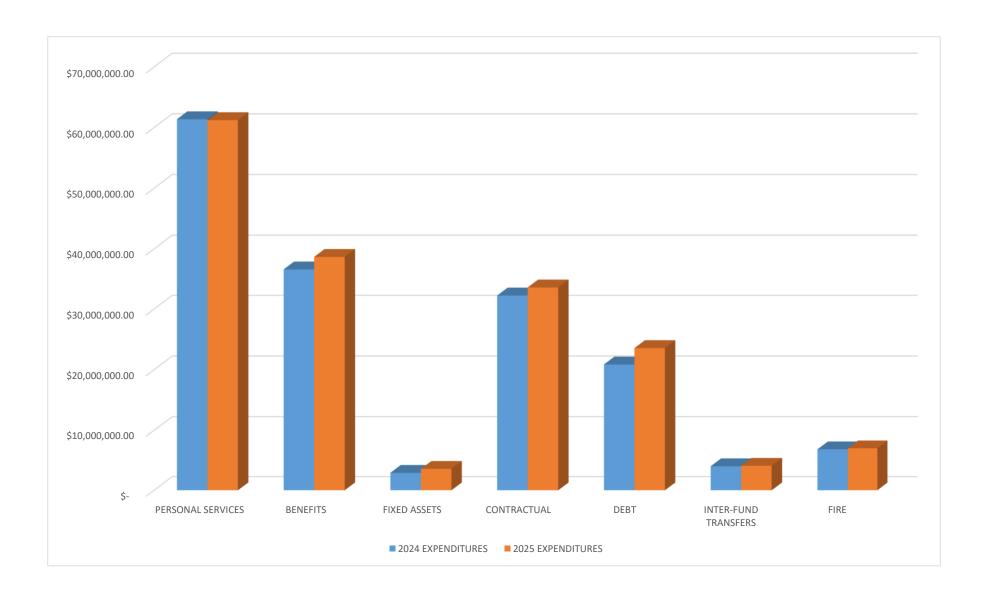

#### **NEXT YEAR BUDGET COMPARISON REPORT**

PROJECTION: 2025 2025 BUDGET FOR PERIOD 99

| ACCOUNTS FOR:<br>PERSONAL SERVICES | 2023<br>ACTUAL        | 2024<br>ORIG BUD      | 2024<br>REVISED BUD   | 2025<br>REQUESTED     | 2025<br>BUDG OFFIC    | 2025<br>FINAL         | COMMENT |
|------------------------------------|-----------------------|-----------------------|-----------------------|-----------------------|-----------------------|-----------------------|---------|
| TOTAL PERSONAL SERVICES            | 56,743,953.46         | 61,378,831.68         | 61,700,772.04         | 62,920,476.39         | 61,231,439.16         | 61,231,439.16         |         |
| TOTAL FIXED ASSETS                 | 2,589,828.50          | 2,923,875.28          | 4,179,964.31          | 5,557,856.97          | 3,572,156.97          | 3,572,156.97          |         |
| TOTAL CONTRACTUAL                  | 33,295,705.36         | 38,938,578.12         | 41,700,733.47         | 33,209,365.90         | 40,429,759.79         | 40,429,759.79         |         |
| TOTAL PRINCIPAL DEBT               | 10,684,116.84         | 13,331,225.07         | 13,331,225.07         | .00                   | 15,800,888.12         | 15,800,888.12         |         |
| TOTAL INTEREST DEBT                | 6,851,145.60          | 7,536,143.82          | 7,536,143.82          | .00                   | 7,770,987.56          | 7,770,987.56          |         |
| TOTAL EMPLOYEE BENEFITS            | 36,672,676.81         | 36,763,438.94         | 36,788,271.40         | 22,729,704.62         | 38,830,220.60         | 38,830,220.60         |         |
| TOTAL INTER-FUND TRANSFER          | 4,571,506.68          | 4,008,542.37          | 4,383,878.16          | .00                   | 4,093,500.00          | 4,093,500.00          |         |
| TOTAL REVENUE<br>TOTAL EXPENSE     | .00<br>151,408,933.25 | .00<br>164,880,635.28 | .00<br>169,620,988.27 | .00<br>124,417,403.88 | .00<br>171,728,952.20 | .00<br>171,728,952.20 |         |
| GRAND TOTAL                        | 151,408,933.25        | 164,880,635.28        | 169,620,988.27        | 124,417,403.88        | 171,728,952.20        | 171,728,952.20        |         |