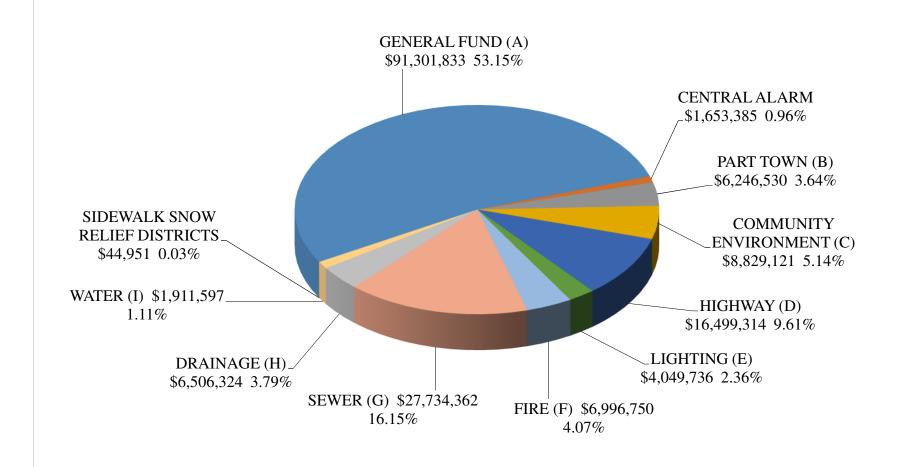

#### Town of Amherst 2025 Adopted Budget Summary

| Summary                             |           |                       |                  |    |              |      |                   |    |                   |    |                |          |
|-------------------------------------|-----------|-----------------------|------------------|----|--------------|------|-------------------|----|-------------------|----|----------------|----------|
|                                     |           |                       |                  |    |              |      | 2025              |    | 2024              |    |                |          |
|                                     |           |                       | Estimated        |    | Appropriated | Am   | ount to be Raised | Am | ount to be Raised |    |                |          |
|                                     |           | <b>Appropriations</b> | Revenues         |    | Fund Balance |      | In Taxes          |    | In Taxes          |    | <u>Change</u>  | % Change |
| General Fund                        |           |                       |                  |    |              |      |                   |    |                   |    |                |          |
| Town Share                          |           |                       | \$ 46,515,263.68 | \$ | 2,383,714.20 | \$   | 38,156,012.27     | \$ | 36,576,771.82     | \$ | 1,579,240.46   |          |
| Village Share                       |           | 4,246,842.86          | 736,352.17       |    | 116,285.80   |      | 3,394,204.89      |    | 3,271,173.83      |    | 123,031.05     |          |
|                                     | Subtotal  | 91,301,833.01         | 47,251,615.85    |    | 2,500,000.00 |      | 41,550,217.16     |    | 39,847,945.65     |    | 1,702,271.51   | 4.27%    |
| Central Alarm                       |           | 1,653,385.34          | 502,389.99       |    | -            |      | 1,150,995.35      |    | 1,143,044.66      |    | 7,950.69       | 0.70%    |
| Total General Fund                  |           | 92,955,218.35         | 47,754,005.84    |    | 2,500,000.00 |      | 42,701,212.51     |    | 40,990,990.31     |    | 1,710,222.20   | 4.17%    |
| Part Town Fund-Outside Village      |           | 6,246,529.69          | 3,330,577.45     |    | -            |      | 2,915,952.24      |    | 1,924,293.38      |    | 991,658.86     | 51.53%   |
| Community Environment Fund          |           | 8,829,120.58          | 228,362.06       |    | 600,000.00   |      | 8,000,758.52      |    | 8,706,068.32      |    | (705,309.80)   | -8.10%   |
| Highway Fund-Town Outside Village   |           | 16,499,313.89         | 3,232,955.73     |    | 3,500,000.00 |      | 9,766,358.16      |    | 11,213,523.45     |    | (1,447,165.29) | -12.91%  |
| Lighting Districts                  |           | 4,049,736.12          | 355,701.01       |    | 130,000.00   |      | 3,564,035.11      |    | 3,564,184.53      |    | (149.42)       | 0.00%    |
| Fire Protection Fund                |           | 6,996,750.34          | 28,255.52        |    | 11,700.00    |      | 6,956,794.82      |    | 6,784,986.05      |    | 171,808.77     | 2.53%    |
| Sanitary Sewer Districts            |           | 27,734,361.76         | 4,328,671.25     |    | 850,000.00   |      | 22,555,690.51     |    | 21,491,896.58     |    | 1,063,793.93   | 4,95%    |
| Storm Drainage Districts            |           | 6,506,324.30          | 170,753.78       |    | 100,000.00   |      | 6,235,570.52      |    | 5,921,663.92      |    | 313,906.60     | 5.30%    |
| Water Districts                     |           | 1,911,597.17          | 251,064.77       |    | -            |      | 1,660,532.40      |    | 1,723,163.39      |    | (62,630.99)    | -3.63%   |
| Total                               |           | \$ 171,728,952.20     | \$ 59,680,347.41 | \$ | 7,691,700.00 | \$   | 104,356,904.79    | \$ | 102,320,769.93    | \$ | 2,036,134.86   | 1.99%    |
| Combined Snow Relief District       |           | 44,950.50             |                  |    |              |      | 44,950.50         |    | 44,950.50         |    |                | 0.00%    |
| Combined Snow Rener District        | Total     | \$ 171,773,902.70     | \$ 59,680,347.41 | Ф  | 7,691,700.00 | ¢    | 104,401,855.29    | ¢  | 102,365,720.43    | ¢  | 2,036,134.86   | 1.99%    |
|                                     | Total     | \$ 171,773,902.70     | \$ 59,000,347.41 | φ  | 7,091,700.00 | JP . | 104,401,655.29    | φ  | 102,303,720.43    | Ф  | 2,030,134.80   | 1.99 %   |
| 2024                                |           | \$ 164,925,585.78     | \$ 57,627,665.35 | \$ | 4,932,200.00 | \$   | 102,365,720.43    |    |                   |    |                |          |
| Change                              |           | \$ 6,848,316.92       | \$ 2,052,682.06  | \$ | 2,759,500.00 | \$   | 2,036,134.86      |    |                   |    |                |          |
| % Change                            |           | 4.15%                 | 3.56%            |    | 55.95%       |      | 1.99%             |    |                   |    |                |          |
|                                     |           |                       |                  |    |              |      |                   |    |                   |    |                |          |
| Commissioned Fire Districts         |           | 3,086,261.00          | -                |    | -            |      | 3,086,261.00      |    | 3,033,732.00      |    |                |          |
| Total All Funds & Districts         |           | \$ 174,860,163.70     | \$ 59,680,347.41 | \$ | 7,691,700.00 | \$   | 107,488,116.29    | \$ | 105,399,452.43    |    |                |          |
| Other Charges - Non Tax Items added | to the Ta | x Warrant             |                  |    |              | \$   | 529,038.90        | \$ | 449,319.50        |    |                |          |
| Grand Total                         |           |                       |                  |    |              | \$   | 108,017,155.19    | \$ | 105,848,771.93    |    |                |          |
|                                     |           |                       |                  |    |              |      |                   |    |                   |    |                |          |
|                                     |           |                       |                  | _  |              |      |                   |    |                   |    |                |          |