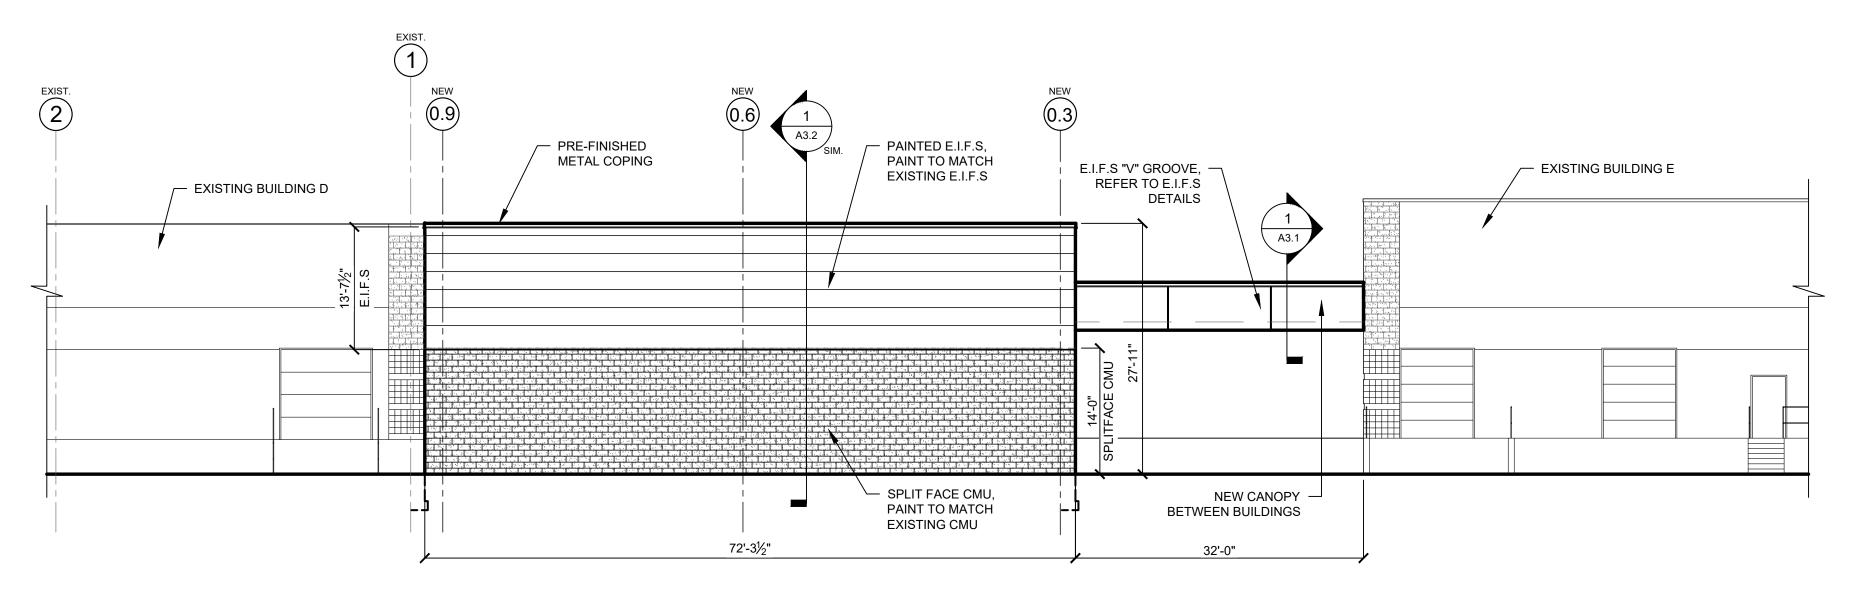

1

EAST ELEVATION 2 SCALE: 3/32"=1'-0"

3 SOUTH ELEVATION SCALE: 3/32"=1'-0"

NORTH ELEVATION SCALE: 3/32"=1'-0"

 $\begin{pmatrix} 2 \\ A2.0 \end{pmatrix}$ 

| D R A WING R E VISIONS<br>No. DATE BY REMA<br>                                                                               | ON:<br>ON:<br>ON:<br>NG CONSTRUCTED<br>ANY WARRANTY<br>ENT INSTALLED<br>ENT IN |
|------------------------------------------------------------------------------------------------------------------------------|--------------------------------------------------------------------------------------------------------------------------------------------------------------------------------------------------------------------------------------------------------------------------------------------------------------------------------------------------------------------------------------------------------------------------------------------------------------------------------------------------------------------------------------------------------------------------------------------------------------------------------------------------------------------------------------------------------------------------------------------------------------------------------------------------------------------------------------------------------------------------------------------------------------------------------------------------------------------------------------------------------------------------------------------------------------------------------------------------------------------------------------------------------------------------------------------------------------------------------------------------------------------------------------------------------------------------------------------------------------------------------------------------------------------------------------------------------------------------------------------------------------------------------------------------------------------------------------------------------------------------------------------------------------------------------------------------------------------------------------------------------------------------------------------------------------------------------------------------------------------------------------------------------------------------------------------------------------------------------------------------------------------------------------------------------------------------------------------------------------------------------------------------------------------------------------------------------------------------------------------------------------------------------------------------------------------------------------------------------------------------------------------------------------------|
| PROPERTY NUMBER:<br>1723                                                                                                     | AREA:<br>9,522 SF                                                                                                                                                                                                                                                                                                                                                                                                                                                                                                                                                                                                                                                                                                                                                                                                                                                                                                                                                                                                                                                                                                                                                                                                                                                                                                                                                                                                                                                                                                                                                                                                                                                                                                                                                                                                                                                                                                                                                                                                                                                                                                                                                                                                                                                                                                                                                                                                  |
| AMHERST DEVELOPMENT PARK<br>6000 - 6040 NORTH BAILEY AVE<br>AMHERST, NY 14226                                                | <b>BUILDING D EXPANSION</b>                                                                                                                                                                                                                                                                                                                                                                                                                                                                                                                                                                                                                                                                                                                                                                                                                                                                                                                                                                                                                                                                                                                                                                                                                                                                                                                                                                                                                                                                                                                                                                                                                                                                                                                                                                                                                                                                                                                                                                                                                                                                                                                                                                                                                                                                                                                                                                                        |
| CONSULTANT:<br>JAMES ALLEN<br>ARCHITECT<br>PREPARED FOR<br><b>BENDER</b><br>570 DELAWARE AVE., BUFF<br>(716) 886-021<br>SEAL | SON<br>MENT<br>ALO, NY 14202                                                                                                                                                                                                                                                                                                                                                                                                                                                                                                                                                                                                                                                                                                                                                                                                                                                                                                                                                                                                                                                                                                                                                                                                                                                                                                                                                                                                                                                                                                                                                                                                                                                                                                                                                                                                                                                                                                                                                                                                                                                                                                                                                                                                                                                                                                                                                                                       |
| TITLE:<br>EXTERIO<br>ELEVATIO<br>DRAWN BY: DRAWING N<br>RKT<br>CHECKED BY:<br>JAR<br>DATE:                                   | NS                                                                                                                                                                                                                                                                                                                                                                                                                                                                                                                                                                                                                                                                                                                                                                                                                                                                                                                                                                                                                                                                                                                                                                                                                                                                                                                                                                                                                                                                                                                                                                                                                                                                                                                                                                                                                                                                                                                                                                                                                                                                                                                                                                                                                                                                                                                                                                                                                 |