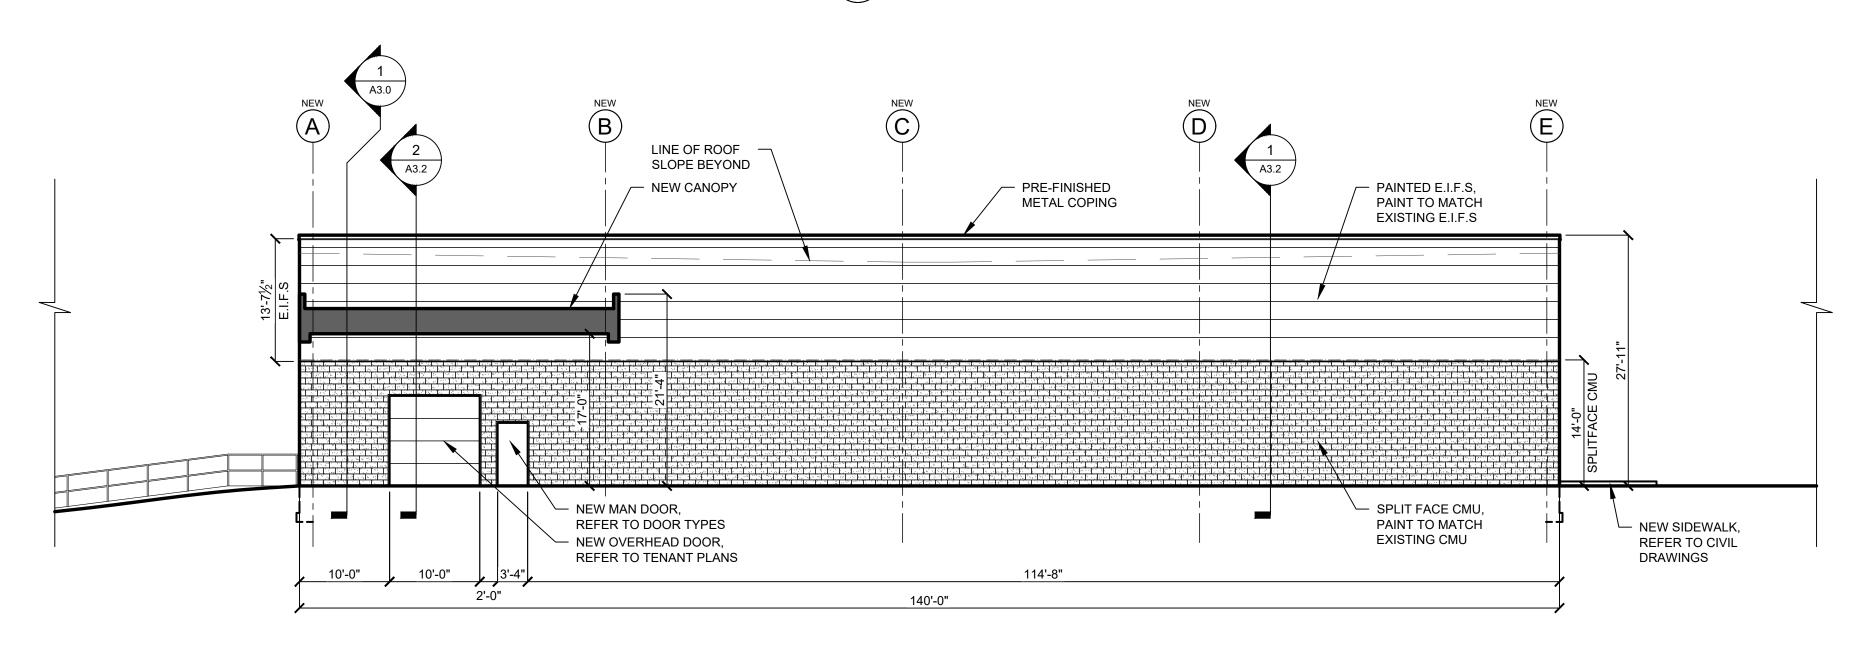

1

EAST ELEVATION 2 SCALE: 3/32"=1'-0"

3 SOUTH ELEVATION SCALE: 3/32"=1'-0"

NORTH ELEVATION SCALE: 3/32"=1'-0"

 $\begin{pmatrix} 2 \\ A2.0 \end{pmatrix}$ 

| D R A WING R E VISIONS<br>No. DATE BY REMA<br>                                                                               | ON:<br>ON:<br>ON:<br>NG CONSTRUCTED<br>ANY WARRANTY<br>ENT INSTALLED<br>ENT IN |
|------------------------------------------------------------------------------------------------------------------------------|--------------------------------------------------------------------------------------------------------------------------------------------------------------------------------------------------------------------------------------------------------------------------------------------------------------------------------------------------------------------------------------------------------------------------------------------------------------------------------------------------------------------------------------------------------------------------------------------------------------------------------------------------------------------------------------------------------------------------------------------------------------------------------------------------------------------------------------------------------------------------------------------------------------------------------------------------------------------------------------------------------------------------------------------------------------------------------------------------------------------------------------------------------------------------------------------------------------------------------------------------------------------------------------------------------------------------------------------------------------------------------------------------------------------------------------------------------------------------------------------------------------------------------------------------------------------------------------------------------------------------------------------------------------------------------------------------------------------------------------------------------------------------------------------------------------------------------------------------------------------------------------------------------------------------------------------------------------------------------------------------------------------------------------------------------------------------------------------------------------------------------------------------------------------------------------------------------------------------------------------------------------------------------------------------------------------------------------------------------------------------------------------------------------------|
| PROPERTY NUMBER:<br>1723                                                                                                     | AREA:<br>9,522 SF                                                                                                                                                                                                                                                                                                                                                                                                                                                                                                                                                                                                                                                                                                                                                                                                                                                                                                                                                                                                                                                                                                                                                                                                                                                                                                                                                                                                                                                                                                                                                                                                                                                                                                                                                                                                                                                                                                                                                                                                                                                                                                                                                                                                                                                                                                                                                                                                  |
| AMHERST DEVELOPMENT PARK<br>6000 - 6040 NORTH BAILEY AVE<br>AMHERST, NY 14226                                                | <b>BUILDING D EXPANSION</b>                                                                                                                                                                                                                                                                                                                                                                                                                                                                                                                                                                                                                                                                                                                                                                                                                                                                                                                                                                                                                                                                                                                                                                                                                                                                                                                                                                                                                                                                                                                                                                                                                                                                                                                                                                                                                                                                                                                                                                                                                                                                                                                                                                                                                                                                                                                                                                                        |
| CONSULTANT:<br>JAMES ALLEN<br>ARCHITECT<br>PREPARED FOR<br><b>BENDER</b><br>570 DELAWARE AVE., BUFF<br>(716) 886-021<br>SEAL | SON<br>MENT<br>ALO, NY 14202                                                                                                                                                                                                                                                                                                                                                                                                                                                                                                                                                                                                                                                                                                                                                                                                                                                                                                                                                                                                                                                                                                                                                                                                                                                                                                                                                                                                                                                                                                                                                                                                                                                                                                                                                                                                                                                                                                                                                                                                                                                                                                                                                                                                                                                                                                                                                                                       |
| TITLE:<br>EXTERIO<br>ELEVATIO<br>DRAWN BY: DRAWING N<br>RKT<br>CHECKED BY:<br>JAR<br>DATE:                                   | NS                                                                                                                                                                                                                                                                                                                                                                                                                                                                                                                                                                                                                                                                                                                                                                                                                                                                                                                                                                                                                                                                                                                                                                                                                                                                                                                                                                                                                                                                                                                                                                                                                                                                                                                                                                                                                                                                                                                                                                                                                                                                                                                                                                                                                                                                                                                                                                                                                 |