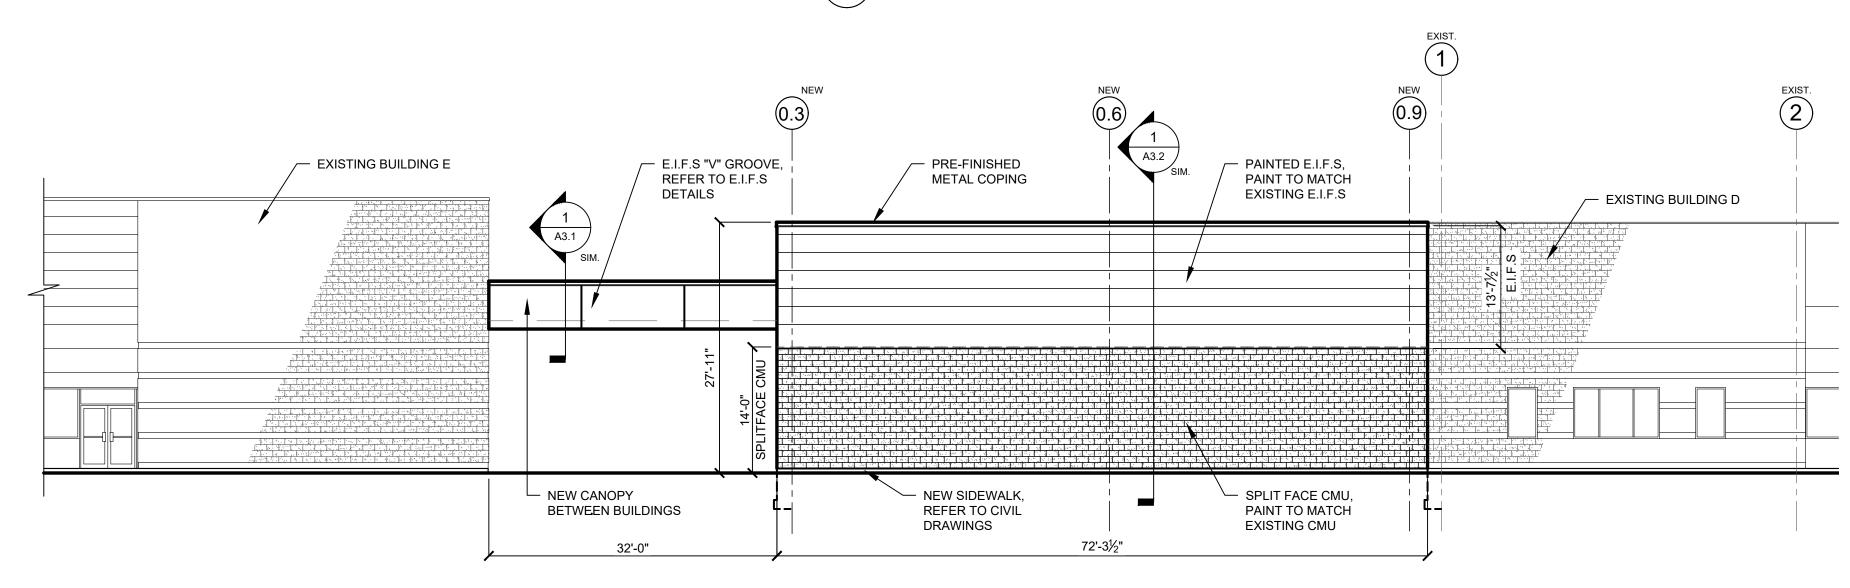

1

EAST ELEVATION 2 SCALE: 3/32"=1'-0"

3 SOUTH ELEVATION SCALE: 3/32"=1'-0"

NORTH ELEVATION SCALE: 3/32"=1'-0"

 $\begin{pmatrix} 2 \\ A2.0 \end{pmatrix}$ 

| D R A WING R E VISIONS<br>No. DATE BY REMA<br>                                                                               | ON:<br>ON:<br>ON:<br>NG CONSTRUCTED<br>ANY WARRANTY<br>ENT INSTALLED<br>ENT IN |
|------------------------------------------------------------------------------------------------------------------------------|--------------------------------------------------------------------------------------------------------------------------------------------------------------------------------------------------------------------------------------------------------------------------------------------------------------------------------------------------------------------------------------------------------------------------------------------------------------------------------------------------------------------------------------------------------------------------------------------------------------------------------------------------------------------------------------------------------------------------------------------------------------------------------------------------------------------------------------------------------------------------------------------------------------------------------------------------------------------------------------------------------------------------------------------------------------------------------------------------------------------------------------------------------------------------------------------------------------------------------------------------------------------------------------------------------------------------------------------------------------------------------------------------------------------------------------------------------------------------------------------------------------------------------------------------------------------------------------------------------------------------------------------------------------------------------------------------------------------------------------------------------------------------------------------------------------------------------------------------------------------------------------------------------------------------------------------------------------------------------------------------------------------------------------------------------------------------------------------------------------------------------------------------------------------------------------------------------------------------------------------------------------------------------------------------------------------------------------------------------------------------------------------------------------------|
| PROPERTY NUMBER:<br>1723                                                                                                     | AREA:<br>9,522 SF                                                                                                                                                                                                                                                                                                                                                                                                                                                                                                                                                                                                                                                                                                                                                                                                                                                                                                                                                                                                                                                                                                                                                                                                                                                                                                                                                                                                                                                                                                                                                                                                                                                                                                                                                                                                                                                                                                                                                                                                                                                                                                                                                                                                                                                                                                                                                                                                  |
| AMHERST DEVELOPMENT PARK<br>6000 - 6040 NORTH BAILEY AVE<br>AMHERST, NY 14226                                                | <b>BUILDING D EXPANSION</b>                                                                                                                                                                                                                                                                                                                                                                                                                                                                                                                                                                                                                                                                                                                                                                                                                                                                                                                                                                                                                                                                                                                                                                                                                                                                                                                                                                                                                                                                                                                                                                                                                                                                                                                                                                                                                                                                                                                                                                                                                                                                                                                                                                                                                                                                                                                                                                                        |
| CONSULTANT:<br>JAMES ALLEN<br>ARCHITECT<br>PREPARED FOR<br><b>BENDER</b><br>570 DELAWARE AVE., BUFF<br>(716) 886-021<br>SEAL | SON<br>MENT<br>ALO, NY 14202                                                                                                                                                                                                                                                                                                                                                                                                                                                                                                                                                                                                                                                                                                                                                                                                                                                                                                                                                                                                                                                                                                                                                                                                                                                                                                                                                                                                                                                                                                                                                                                                                                                                                                                                                                                                                                                                                                                                                                                                                                                                                                                                                                                                                                                                                                                                                                                       |
| TITLE:<br>EXTERIO<br>ELEVATIO<br>DRAWN BY: DRAWING N<br>RKT<br>CHECKED BY:<br>JAR<br>DATE:                                   | NS                                                                                                                                                                                                                                                                                                                                                                                                                                                                                                                                                                                                                                                                                                                                                                                                                                                                                                                                                                                                                                                                                                                                                                                                                                                                                                                                                                                                                                                                                                                                                                                                                                                                                                                                                                                                                                                                                                                                                                                                                                                                                                                                                                                                                                                                                                                                                                                                                 |