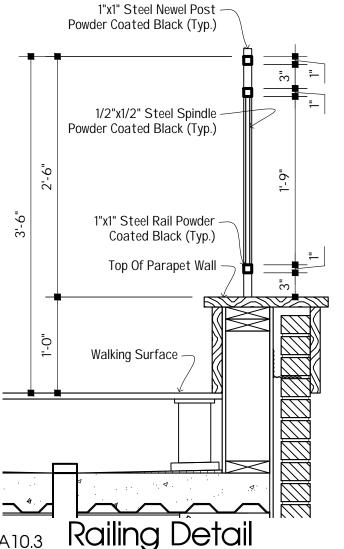

|         |    |
|     |                                                                                                                                                                                                                               |         |    |
|     |                                                                                                                                                                                                                               |         |    |
|     | WARNING:<br>It is a violation of Article 147, Section 7303<br>of the New York State Education Law for any<br>person to alter an item, in any way, on this<br>document, unless under the direction of a<br>licensed Architect. |         |    |