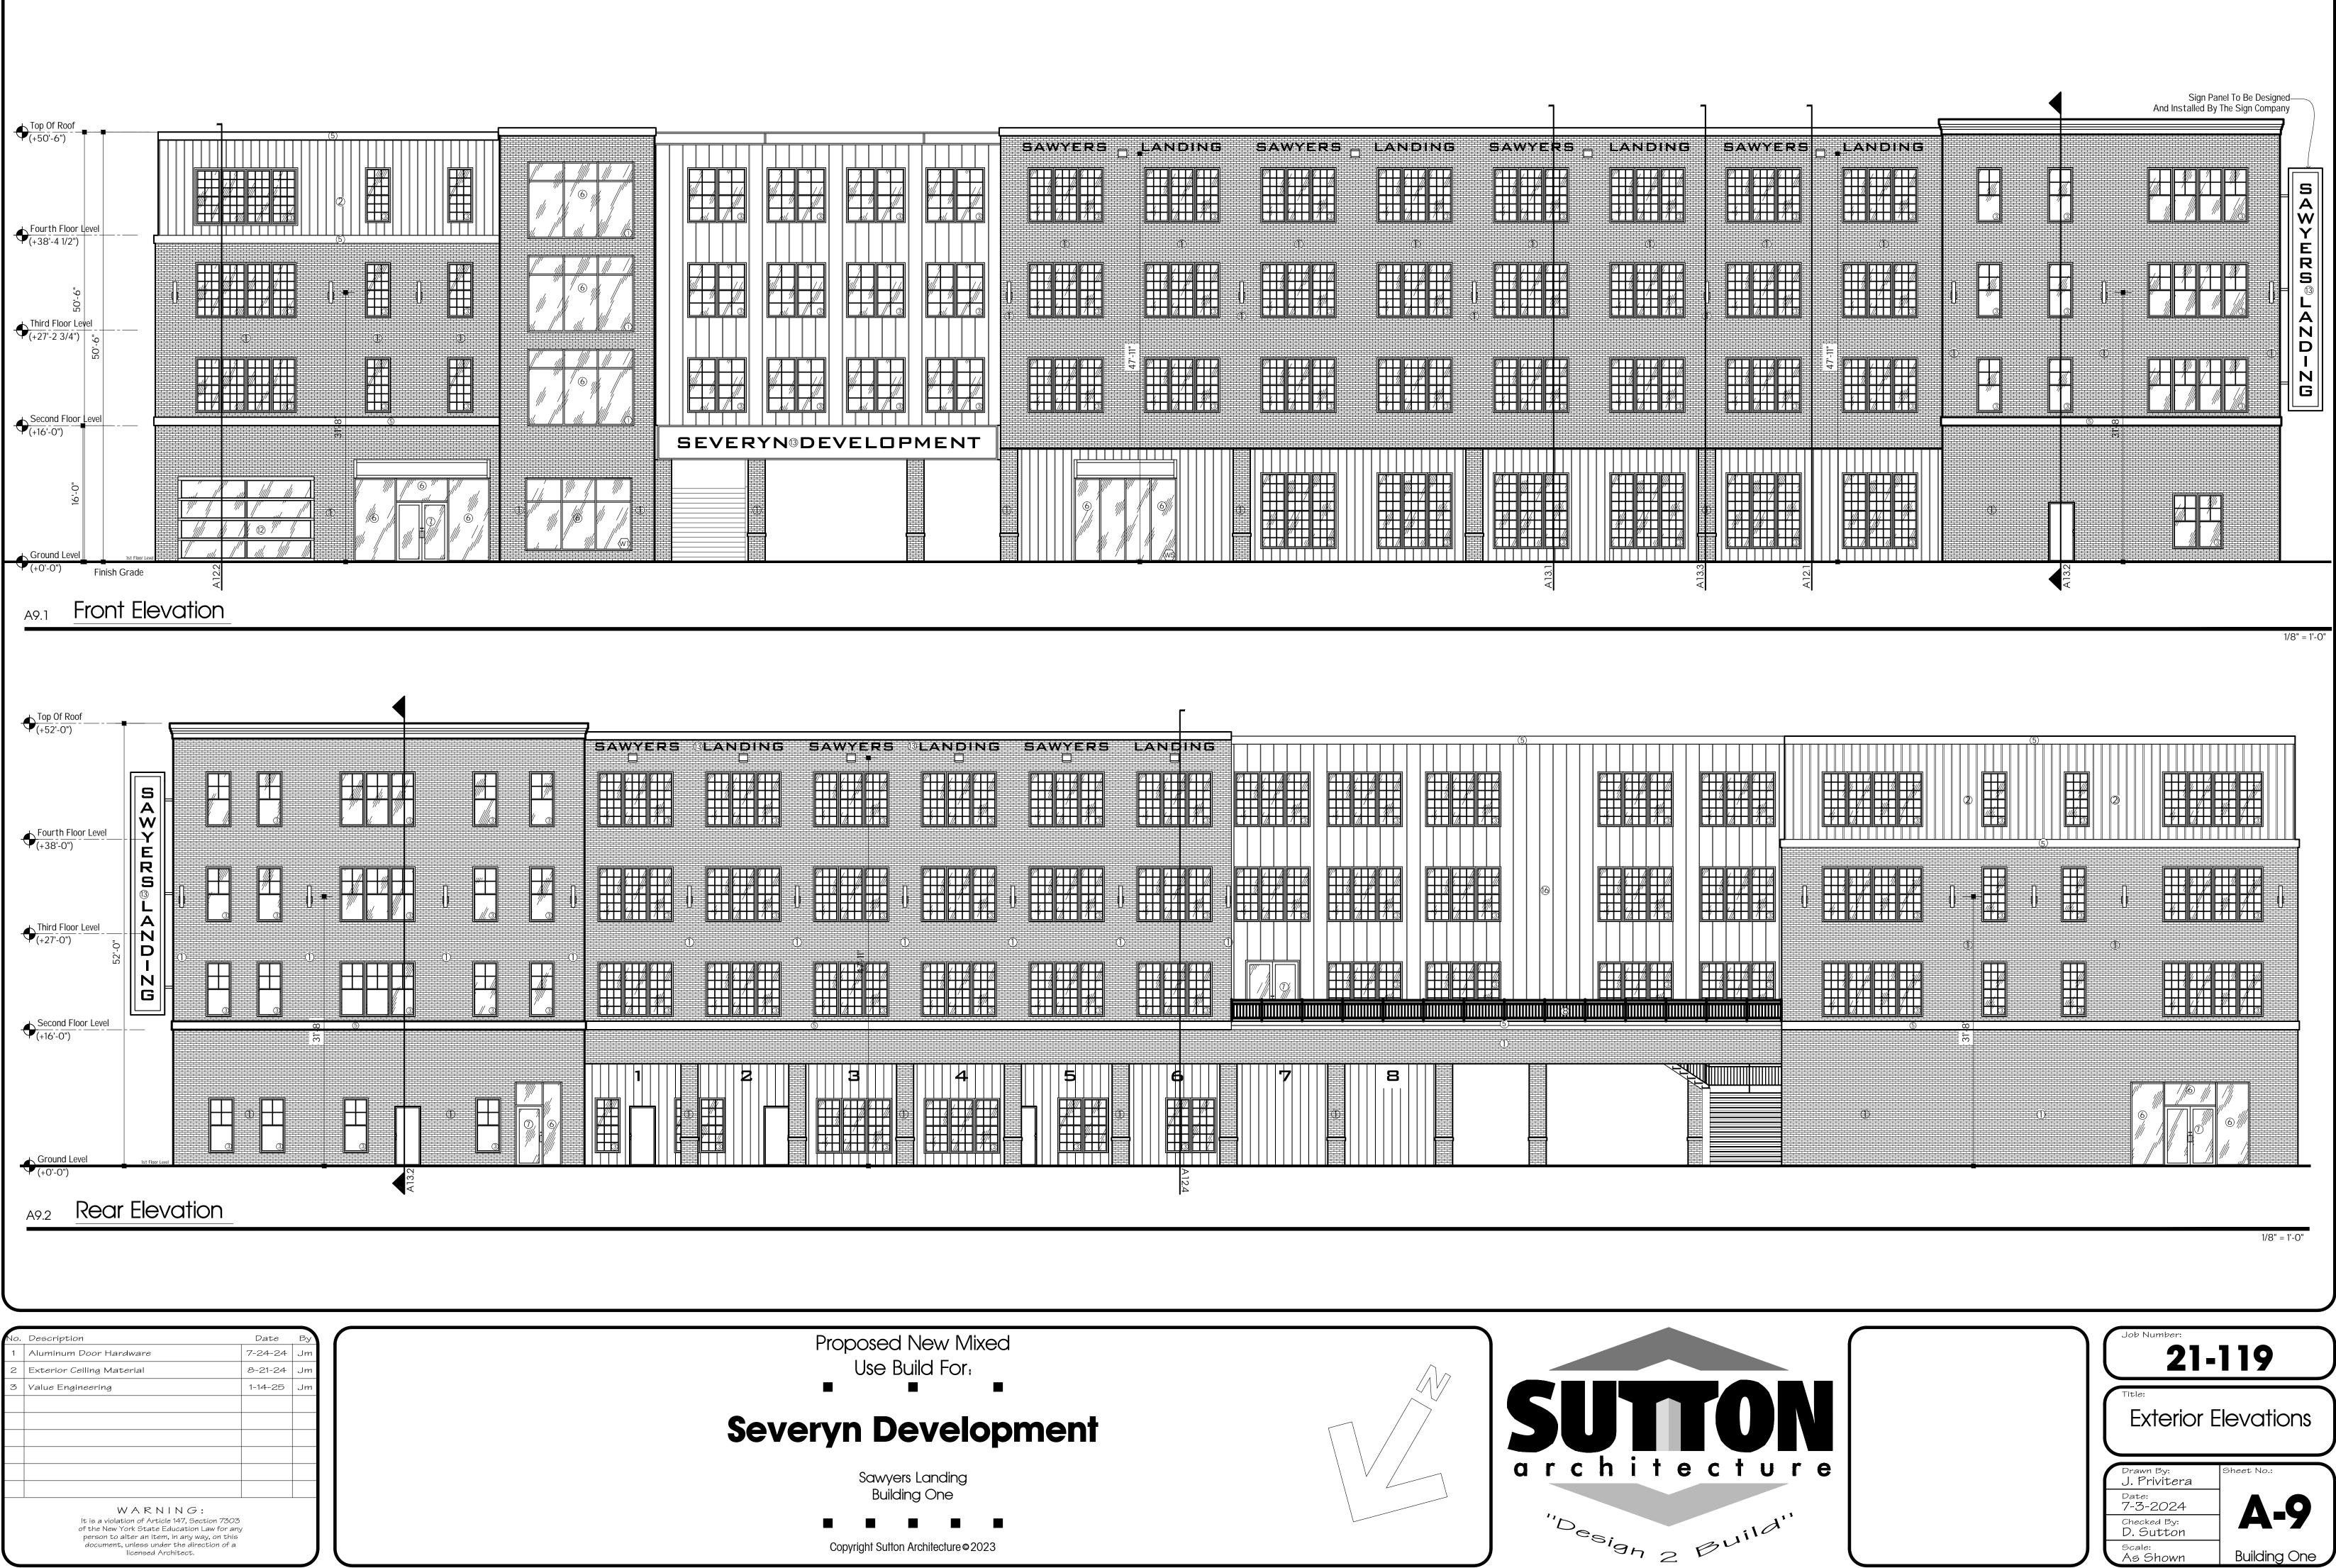

| Drawn By:<br>J. Privitera           | Sheet No.:   |
|-------------------------------------|--------------|
| <sub>Date:</sub><br>7-3-2024        | Δ.9          |
| <sup>Checked</sup> By:<br>D. Sutton | <b>~~~7</b>  |
| <sub>Scale:</sub><br>As Shown       | Building One |

|         |                                 | ГІ                  | nish Material               | Leyenu            |
|---------|---------------------------------|---------------------|-----------------------------|-------------------|
| Mark    | Material                        | Color               | Manuf.                      | Remarks           |
| Exterio | or Wall Finish                  |                     |                             |                   |
| 1       | Nichina Vintagebrick            | Alexandria Buff     | Nichina                     |                   |
| 2       | Narrow Vertical Siding          | Cast Iron           | Alside Board & Batten 7"    | Gutter & Downs    |
| 3       | Vinyl/Fiberglass Windows        | Black (Int. & Ext.) | VWD - Energy Star           | Hardware: Black   |
| 4       | OMIT                            |                     |                             |                   |
| 5       | Fypon/Azek Trim & Cornice       | Black               |                             |                   |
| 6       | Aluminum Storefront Windows     | Black               |                             |                   |
| 7       | Hollow Metal Door/Frames        | Black               |                             |                   |
| 8       | Aluminum Railings               | Black               |                             | Paver Color: 2'>  |
| 9       | ОМІТ                            |                     |                             |                   |
| 10      | ОМІТ                            |                     |                             |                   |
| 11      | ОМІТ                            |                     |                             |                   |
| 12      | Aluminum Overhead Garage Door   | Black               | Clopay Architectural Series | Full View (Clear  |
| 13      | Exterior Paint & Sign Selection | Gold/Black          | Sherwin Williams            | Background Col    |
| 14      | OMIT                            |                     |                             |                   |
| 15      | Covered Parking Numbers         | SW7006 Extra White  |                             |                   |
| 16      | Wide Vertical Siding            | Cast Iron           | Alside Ascent 7" Horizontal | Gutter & Downs    |
| 17      | Roof Top Terrace Flooring       | Bluestone LB17      | Lanesboro                   | 2'x2' Porcelain F |
| 18      | Breezeway Ceiling               | Driftwood           | Versatex Canvas Series      | Style: WP4        |

| No. | Description                                                                                                                                                                                            | Date    | Ву |
|-----|--------------------------------------------------------------------------------------------------------------------------------------------------------------------------------------------------------|---------|----|
| 1   | Aluminum Door Hardware                                                                                                                                                                                 | 7-24-24 | Jm |
| 2   | Exterior Ceiling Material                                                                                                                                                                              | 8-21-24 | Jm |
| 3   | Value Engineering                                                                                                                                                                                      | 1-14-25 | Jm |
|     |                                                                                                                                                                                                        |         |    |
|     |                                                                                                                                                                                                        |         |    |
|     |                                                                                                                                                                                                        |         |    |
|     |                                                                                                                                                                                                        |         |    |
|     |                                                                                                                                                                                                        |         |    |
|     |                                                                                                                                                                                                        |         |    |
|     | WARNING:<br>It is a violation of Article 147, Section 7303<br>of the New York State Education Law for any<br>person to alter an item, in any way, on this<br>document, unless under the direction of a | /       | 1  |