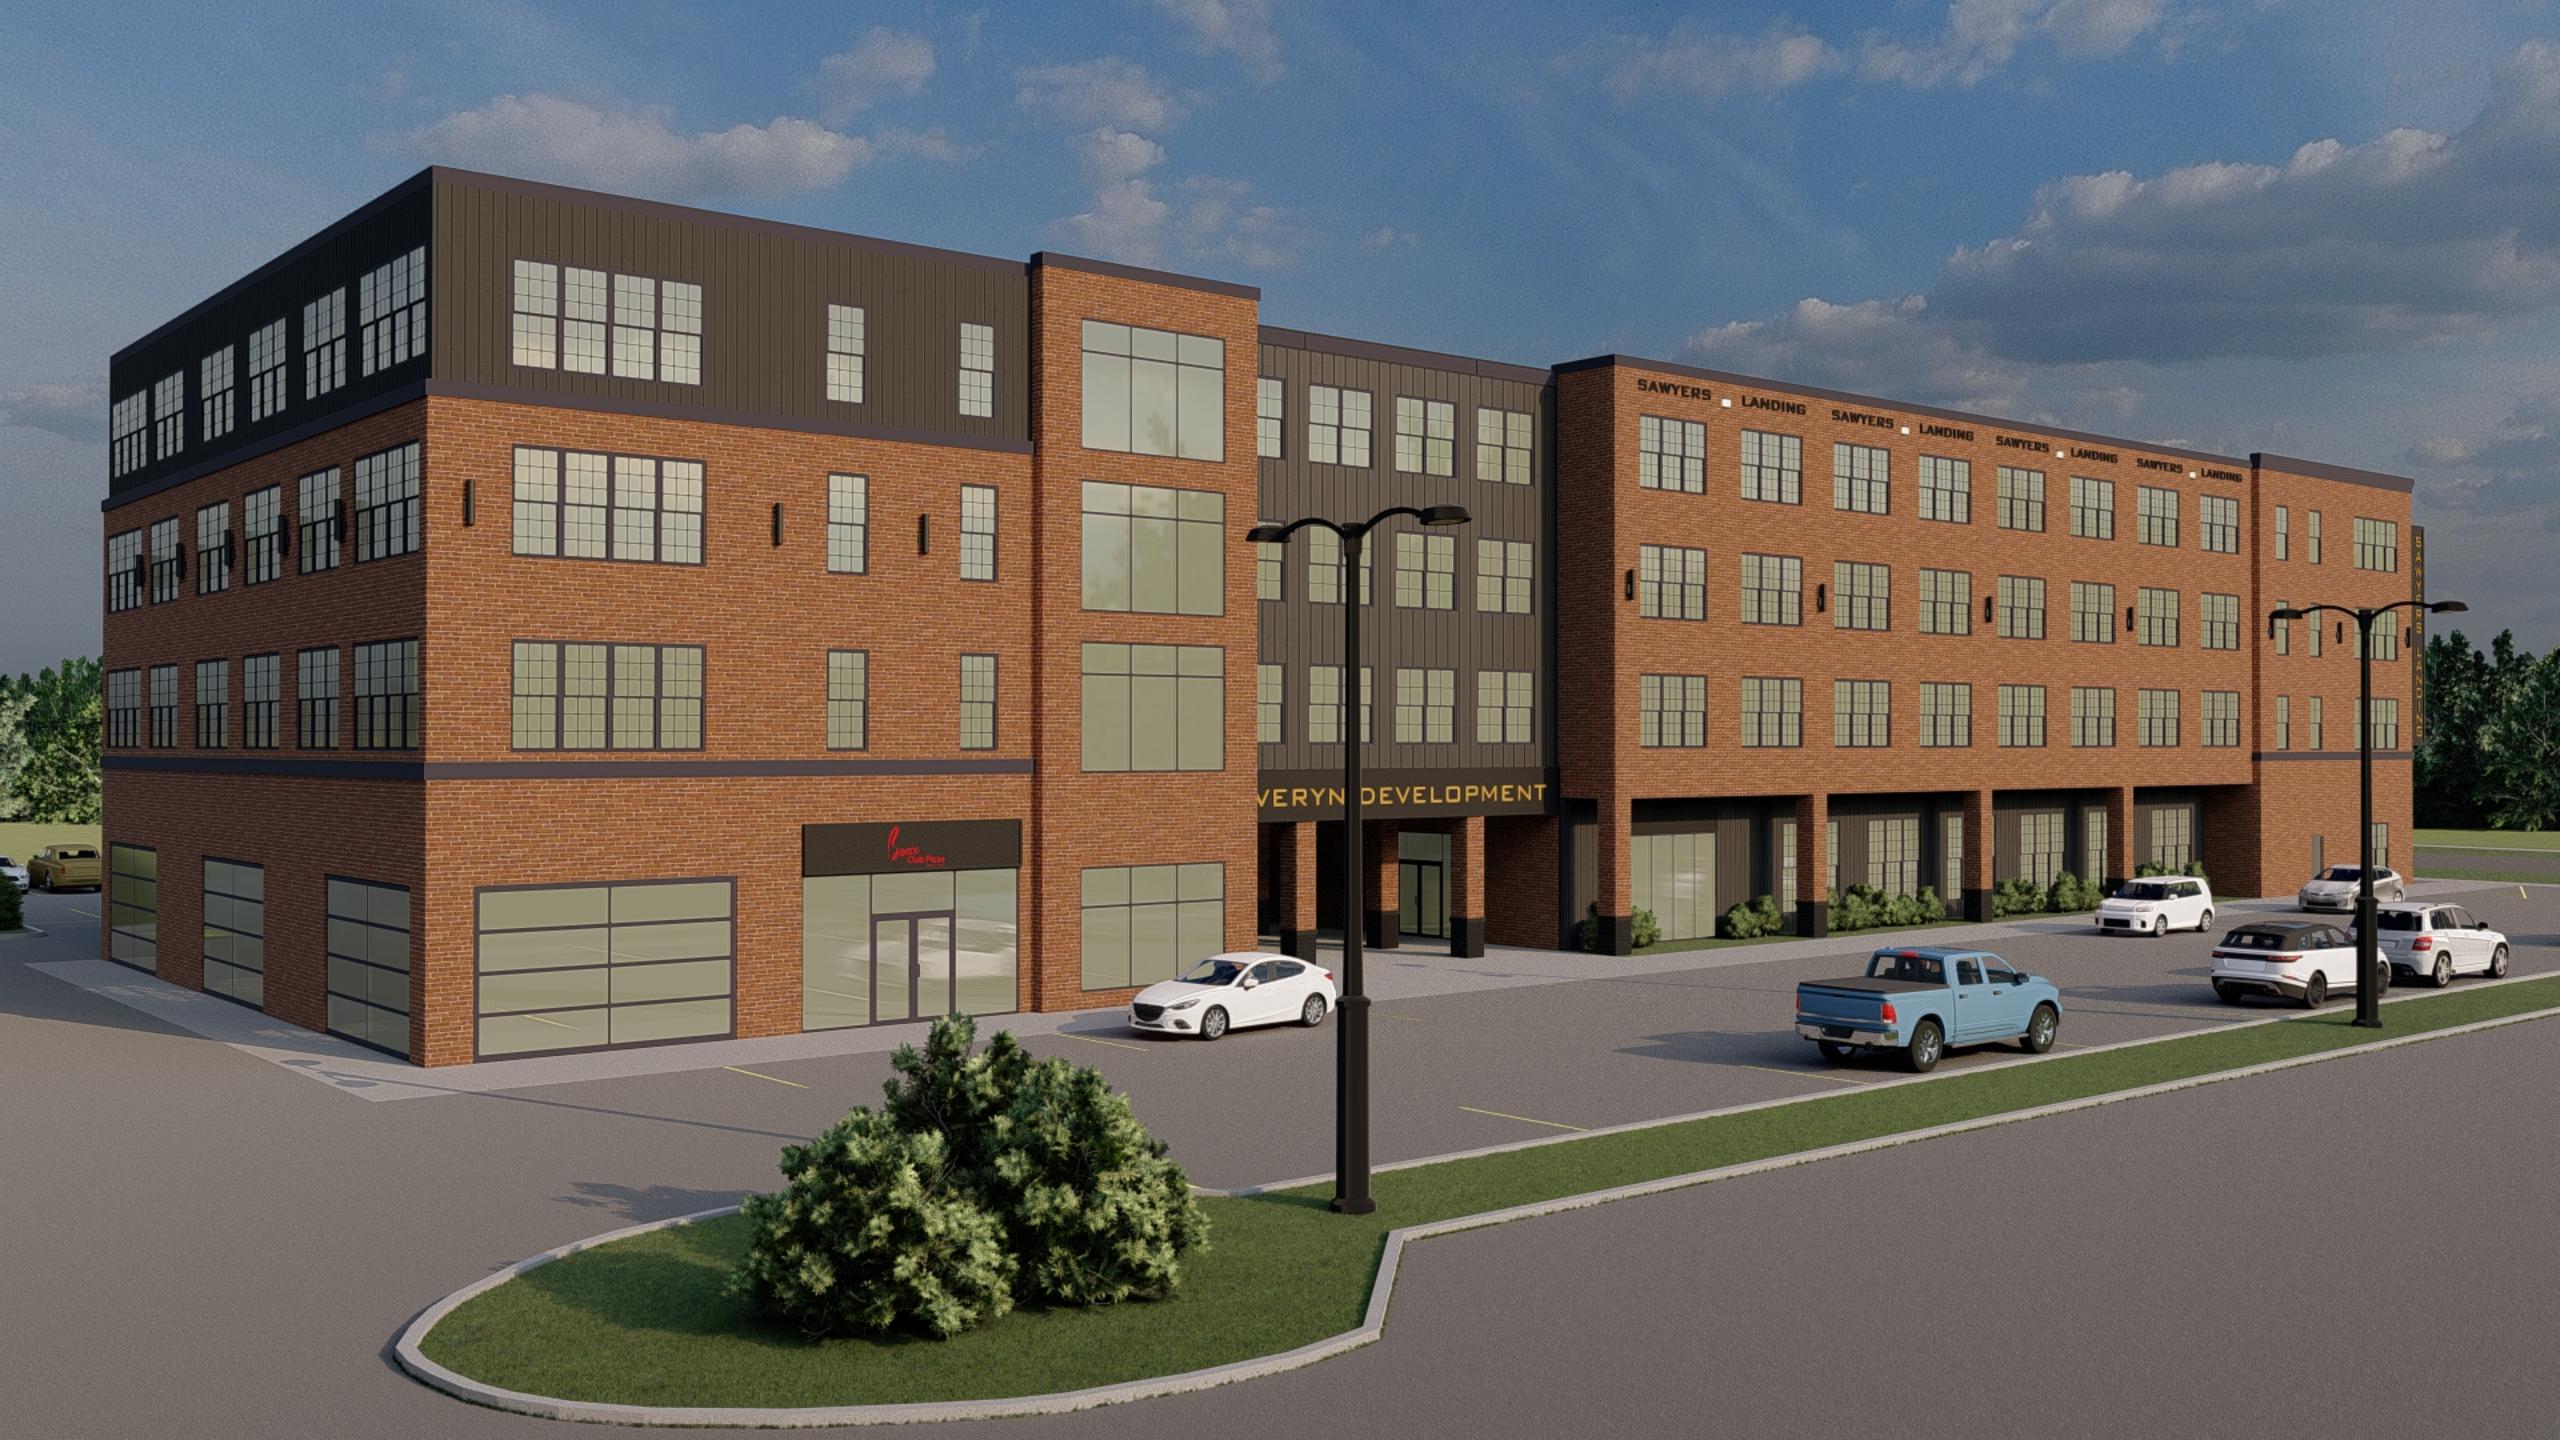

| A10.1 | <b>Right Elevation</b> |
|-------|------------------------|
|       |                        |

|         |                                 | Fi                   | nis   |
|---------|---------------------------------|----------------------|-------|
| Mark    | Material                        | Color                |       |
| Exterio | or Wall Finish                  |                      |       |
| 1       | Brick                           | Glen Gery 51-DDX Mod | Felb  |
| 2       | Vertical Siding                 | Cast Iron            | Alsio |
| 3       | Vinyl/Fiberglass Windows        | Black (Int. & Ext.)  |       |
| 4       | ОМІТ                            |                      |       |
| 5       | Fypon/Azek Trim & Cornice       | Black                |       |
| 6       | Aluminum Storefront Windows     | Black                |       |
| 7       | Hollow Metal Door/Frames        | Black                |       |
| 8       | Aluminum Railings               | Black                |       |
| 9       | Metal Canopy                    | Black                |       |
| 10      | Steel Framing                   |                      |       |
| 11      | Heavy Timber Framing            |                      |       |
| 12      | Aluminum Overhead Garage Door   | Black                | Clop  |
| 13      | Exterior Paint & Sign Selection | White/Black          | She   |
| 14      | Passthrough Arch                | White                | She   |
| 15      | Covered Parking Numbers         | SW7006 Extra White   |       |
| 16      | Horizontal Siding               | Cast Iron            | Alsio |
| 17      | Roof Top Terrace Flooring       | Bluestone LB17       | Lan   |
| 18      | Breezeway Ceiling               | Driftwood            | Vers  |

| No. | Description                                                                                                                                                                                                                   | Date    | Ву |
|-----|-------------------------------------------------------------------------------------------------------------------------------------------------------------------------------------------------------------------------------|---------|----|
| 1   | Aluminum Door Hardware                                                                                                                                                                                                        | 7-24-24 | Jm |
|     |                                                                                                                                                                                                                               |         |    |
|     |                                                                                                                                                                                                                               |         |    |
|     |                                                                                                                                                                                                                               |         |    |
|     |                                                                                                                                                                                                                               |         |    |
|     |                                                                                                                                                                                                                               |         |    |
|     |                                                                                                                                                                                                                               |         |    |
|     |                                                                                                                                                                                                                               |         |    |
|     |                                                                                                                                                                                                                               |         |    |
|     | WARNING:<br>It is a violation of Article 147, Section 7303<br>of the New York State Education Law for any<br>person to alter an item, in any way, on this<br>document, unless under the direction of a<br>licensed Architect. |         |    |