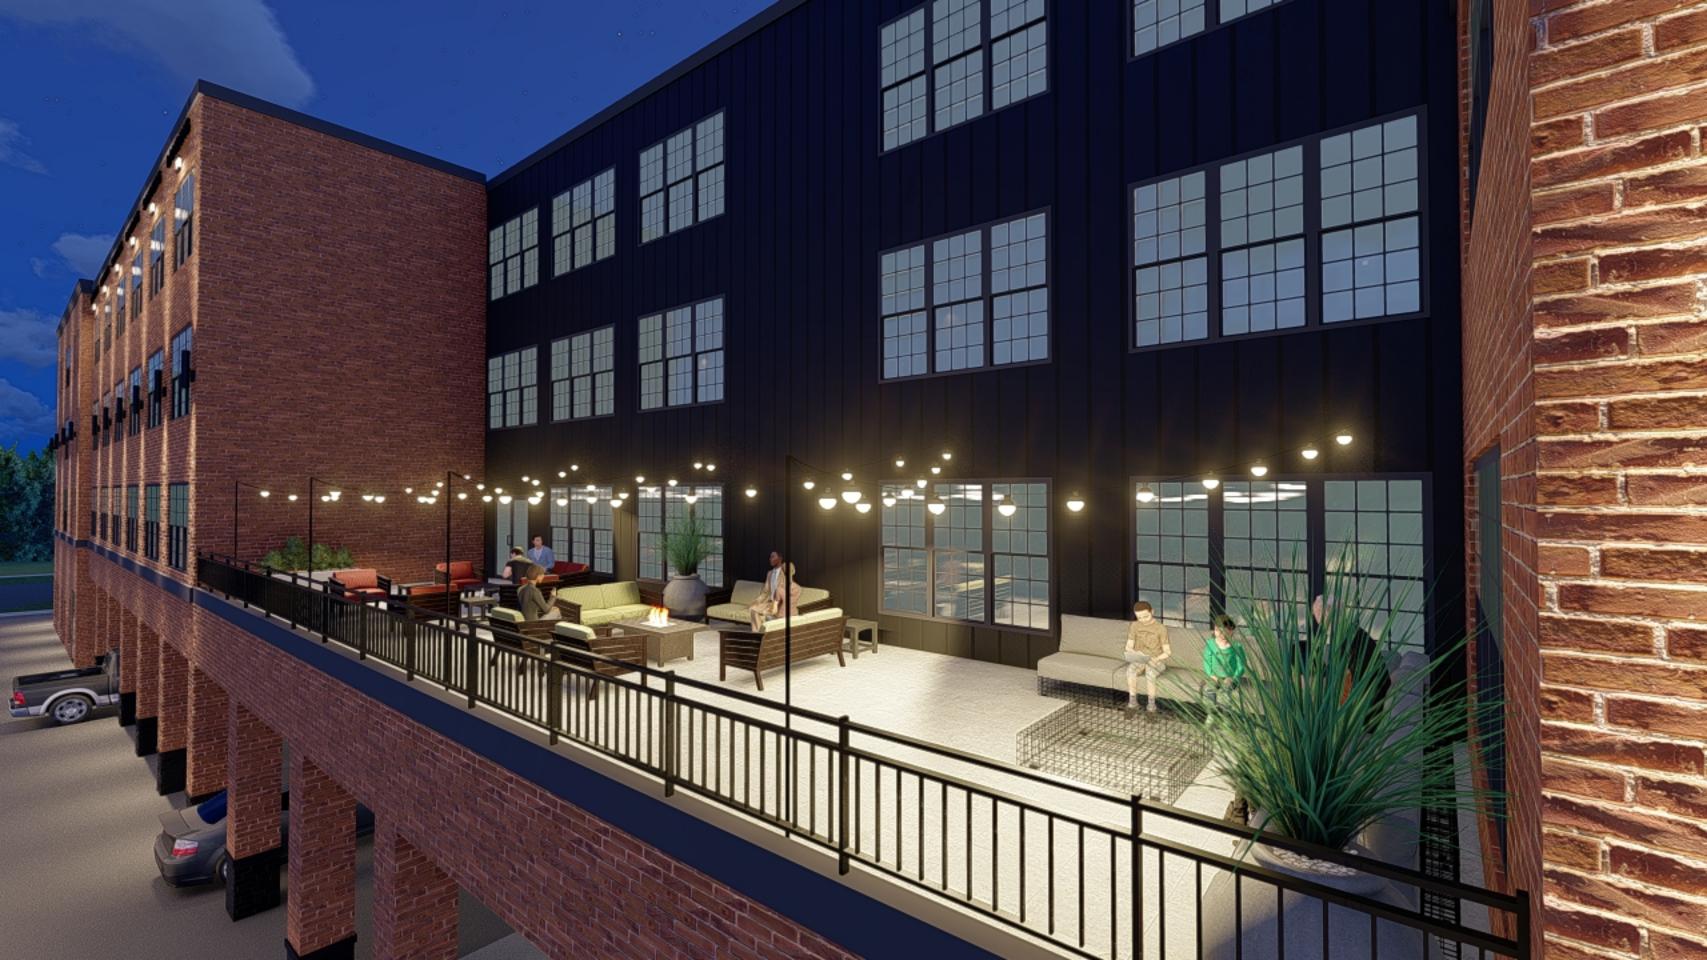

| A10.1 | <b>Right Elevation</b> |
|-------|------------------------|
|       |                        |

|         |                                 | Fi                   | nis   |
|---------|---------------------------------|----------------------|-------|
| Mark    | Material                        | Color                |       |
| Exterio | or Wall Finish                  |                      |       |
| 1       | Brick                           | Glen Gery 51-DDX Mod | Felb  |
| 2       | Vertical Siding                 | Cast Iron            | Alsio |
| 3       | Vinyl/Fiberglass Windows        | Black (Int. & Ext.)  |       |
| 4       | ОМІТ                            |                      |       |
| 5       | Fypon/Azek Trim & Cornice       | Black                |       |
| 6       | Aluminum Storefront Windows     | Black                |       |
| 7       | Hollow Metal Door/Frames        | Black                |       |
| 8       | Aluminum Railings               | Black                |       |
| 9       | Metal Canopy                    | Black                |       |
| 10      | Steel Framing                   |                      |       |
| 11      | Heavy Timber Framing            |                      |       |
| 12      | Aluminum Overhead Garage Door   | Black                | Clop  |
| 13      | Exterior Paint & Sign Selection | White/Black          | She   |
| 14      | Passthrough Arch                | White                | She   |
| 15      | Covered Parking Numbers         | SW7006 Extra White   |       |
| 16      | Horizontal Siding               | Cast Iron            | Alsio |
| 17      | Roof Top Terrace Flooring       | Bluestone LB17       | Lan   |
| 18      | Breezeway Ceiling               | Driftwood            | Vers  |