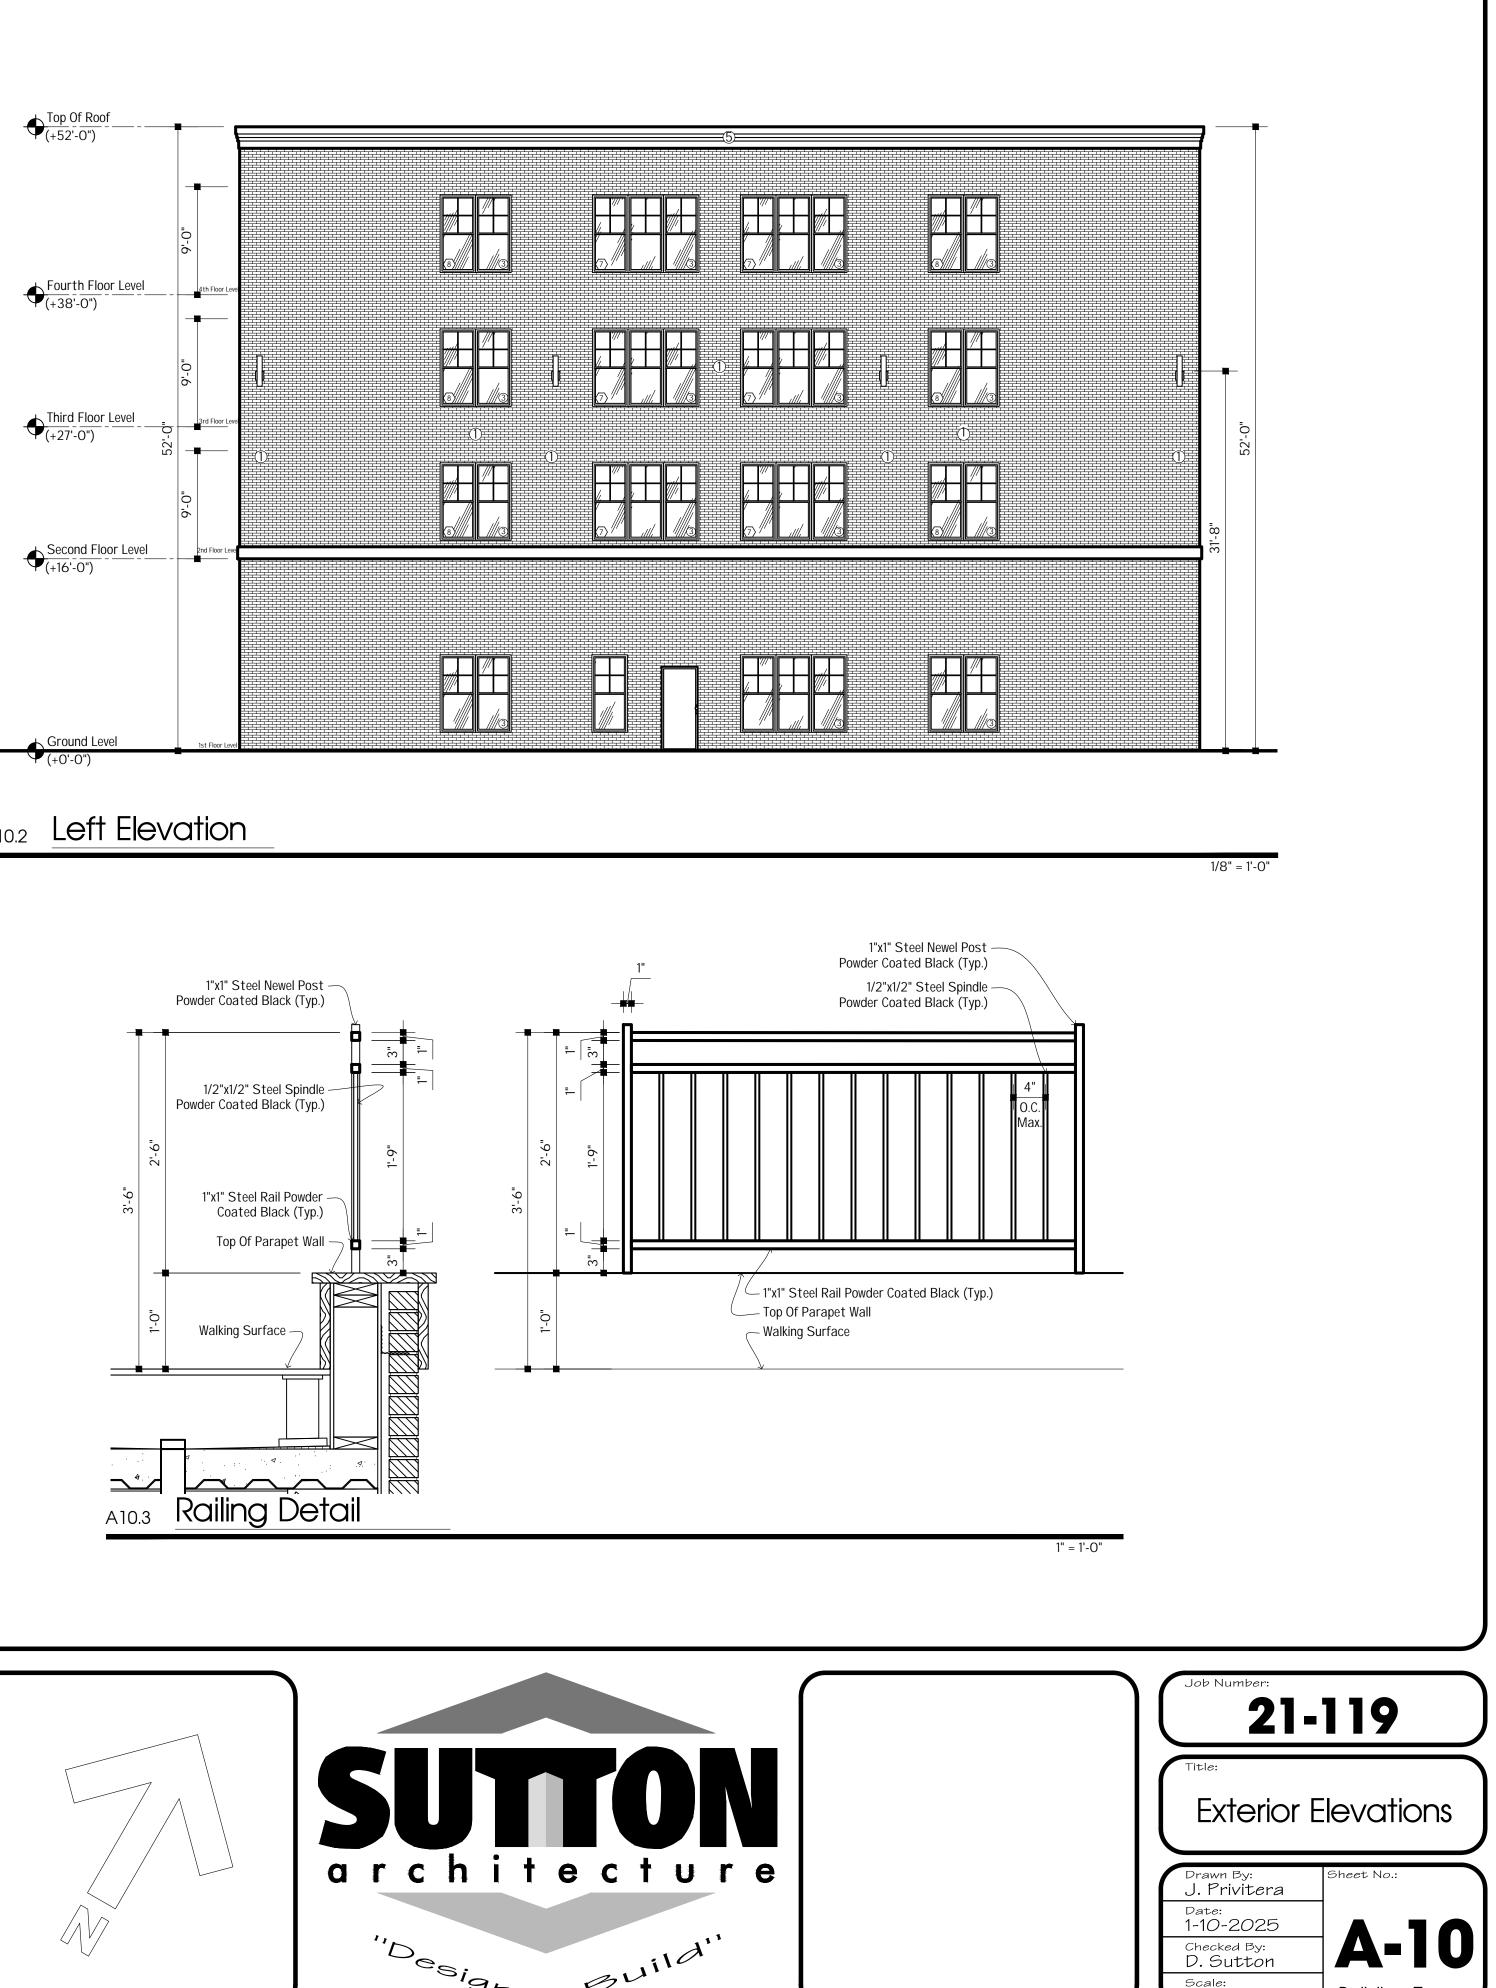

| A10.1 | <b>Right Elevation</b> |
|-------|------------------------|
|       |                        |

|         |                                 | Fi                   | nis   |
|---------|---------------------------------|----------------------|-------|
| Mark    | Material                        | Color                |       |
| Exterio | or Wall Finish                  |                      |       |
| 1       | Brick                           | Glen Gery 51-DDX Mod | Felb  |
| 2       | Vertical Siding                 | Cast Iron            | Alsio |
| 3       | Vinyl/Fiberglass Windows        | Black (Int. & Ext.)  |       |
| 4       | ОМІТ                            |                      |       |
| 5       | Fypon/Azek Trim & Cornice       | Black                |       |
| 6       | Aluminum Storefront Windows     | Black                |       |
| 7       | Hollow Metal Door/Frames        | Black                |       |
| 8       | Aluminum Railings               | Black                |       |
| 9       | Metal Canopy                    | Black                |       |
| 10      | Steel Framing                   |                      |       |
| 11      | Heavy Timber Framing            |                      |       |
| 12      | Aluminum Overhead Garage Door   | Black                | Clop  |
| 13      | Exterior Paint & Sign Selection | White/Black          | She   |
| 14      | Passthrough Arch                | White                | She   |
| 15      | Covered Parking Numbers         | SW7006 Extra White   |       |
| 16      | Horizontal Siding               | Cast Iron            | Alsio |
| 17      | Roof Top Terrace Flooring       | Bluestone LB17       | Lan   |
| 18      | Breezeway Ceiling               | Driftwood            | Vers  |