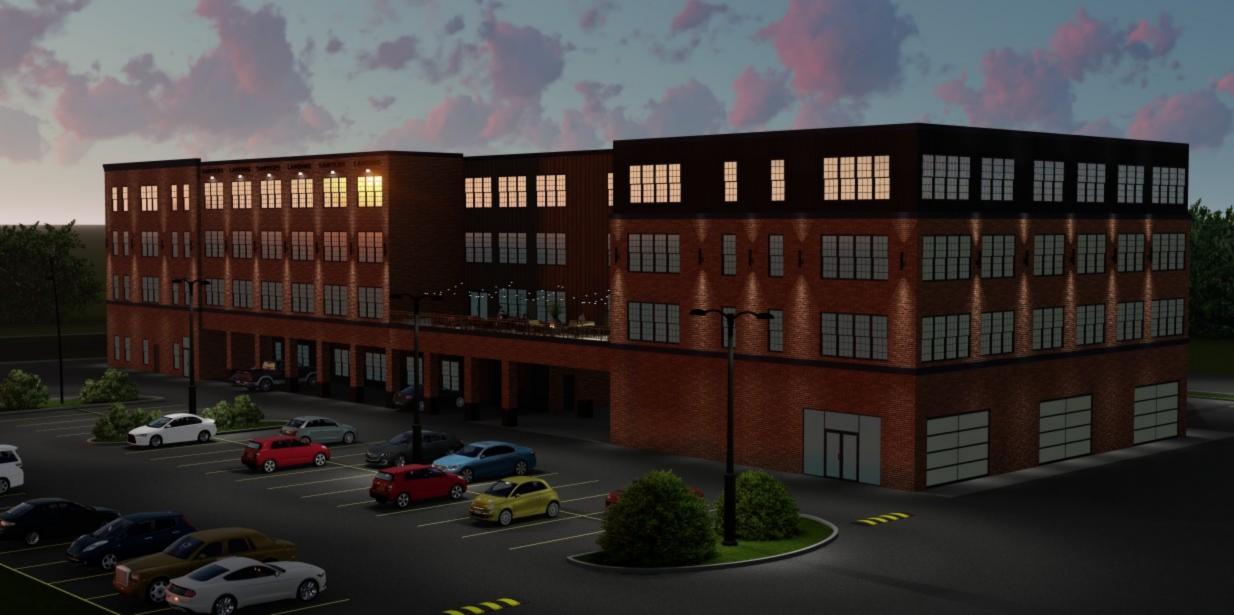

| A10.1 | <b>Right Elevation</b> |
|-------|------------------------|
|       |                        |

|         |                                 | Fi                   | nis   |
|---------|---------------------------------|----------------------|-------|
| Mark    | Material                        | Color                |       |
| Exterio | or Wall Finish                  |                      |       |
| 1       | Brick                           | Glen Gery 51-DDX Mod | Felb  |
| 2       | Vertical Siding                 | Cast Iron            | Alsio |
| 3       | Vinyl/Fiberglass Windows        | Black (Int. & Ext.)  |       |
| 4       | ОМІТ                            |                      |       |
| 5       | Fypon/Azek Trim & Cornice       | Black                |       |
| 6       | Aluminum Storefront Windows     | Black                |       |
| 7       | Hollow Metal Door/Frames        | Black                |       |
| 8       | Aluminum Railings               | Black                |       |
| 9       | Metal Canopy                    | Black                |       |
| 10      | Steel Framing                   |                      |       |
| 11      | Heavy Timber Framing            |                      |       |
| 12      | Aluminum Overhead Garage Door   | Black                | Clop  |
| 13      | Exterior Paint & Sign Selection | White/Black          | She   |
| 14      | Passthrough Arch                | White                | She   |
| 15      | Covered Parking Numbers         | SW7006 Extra White   |       |
| 16      | Horizontal Siding               | Cast Iron            | Alsio |
| 17      | Roof Top Terrace Flooring       | Bluestone LB17       | Lan   |
| 18      | Breezeway Ceiling               | Driftwood            | Vers  |