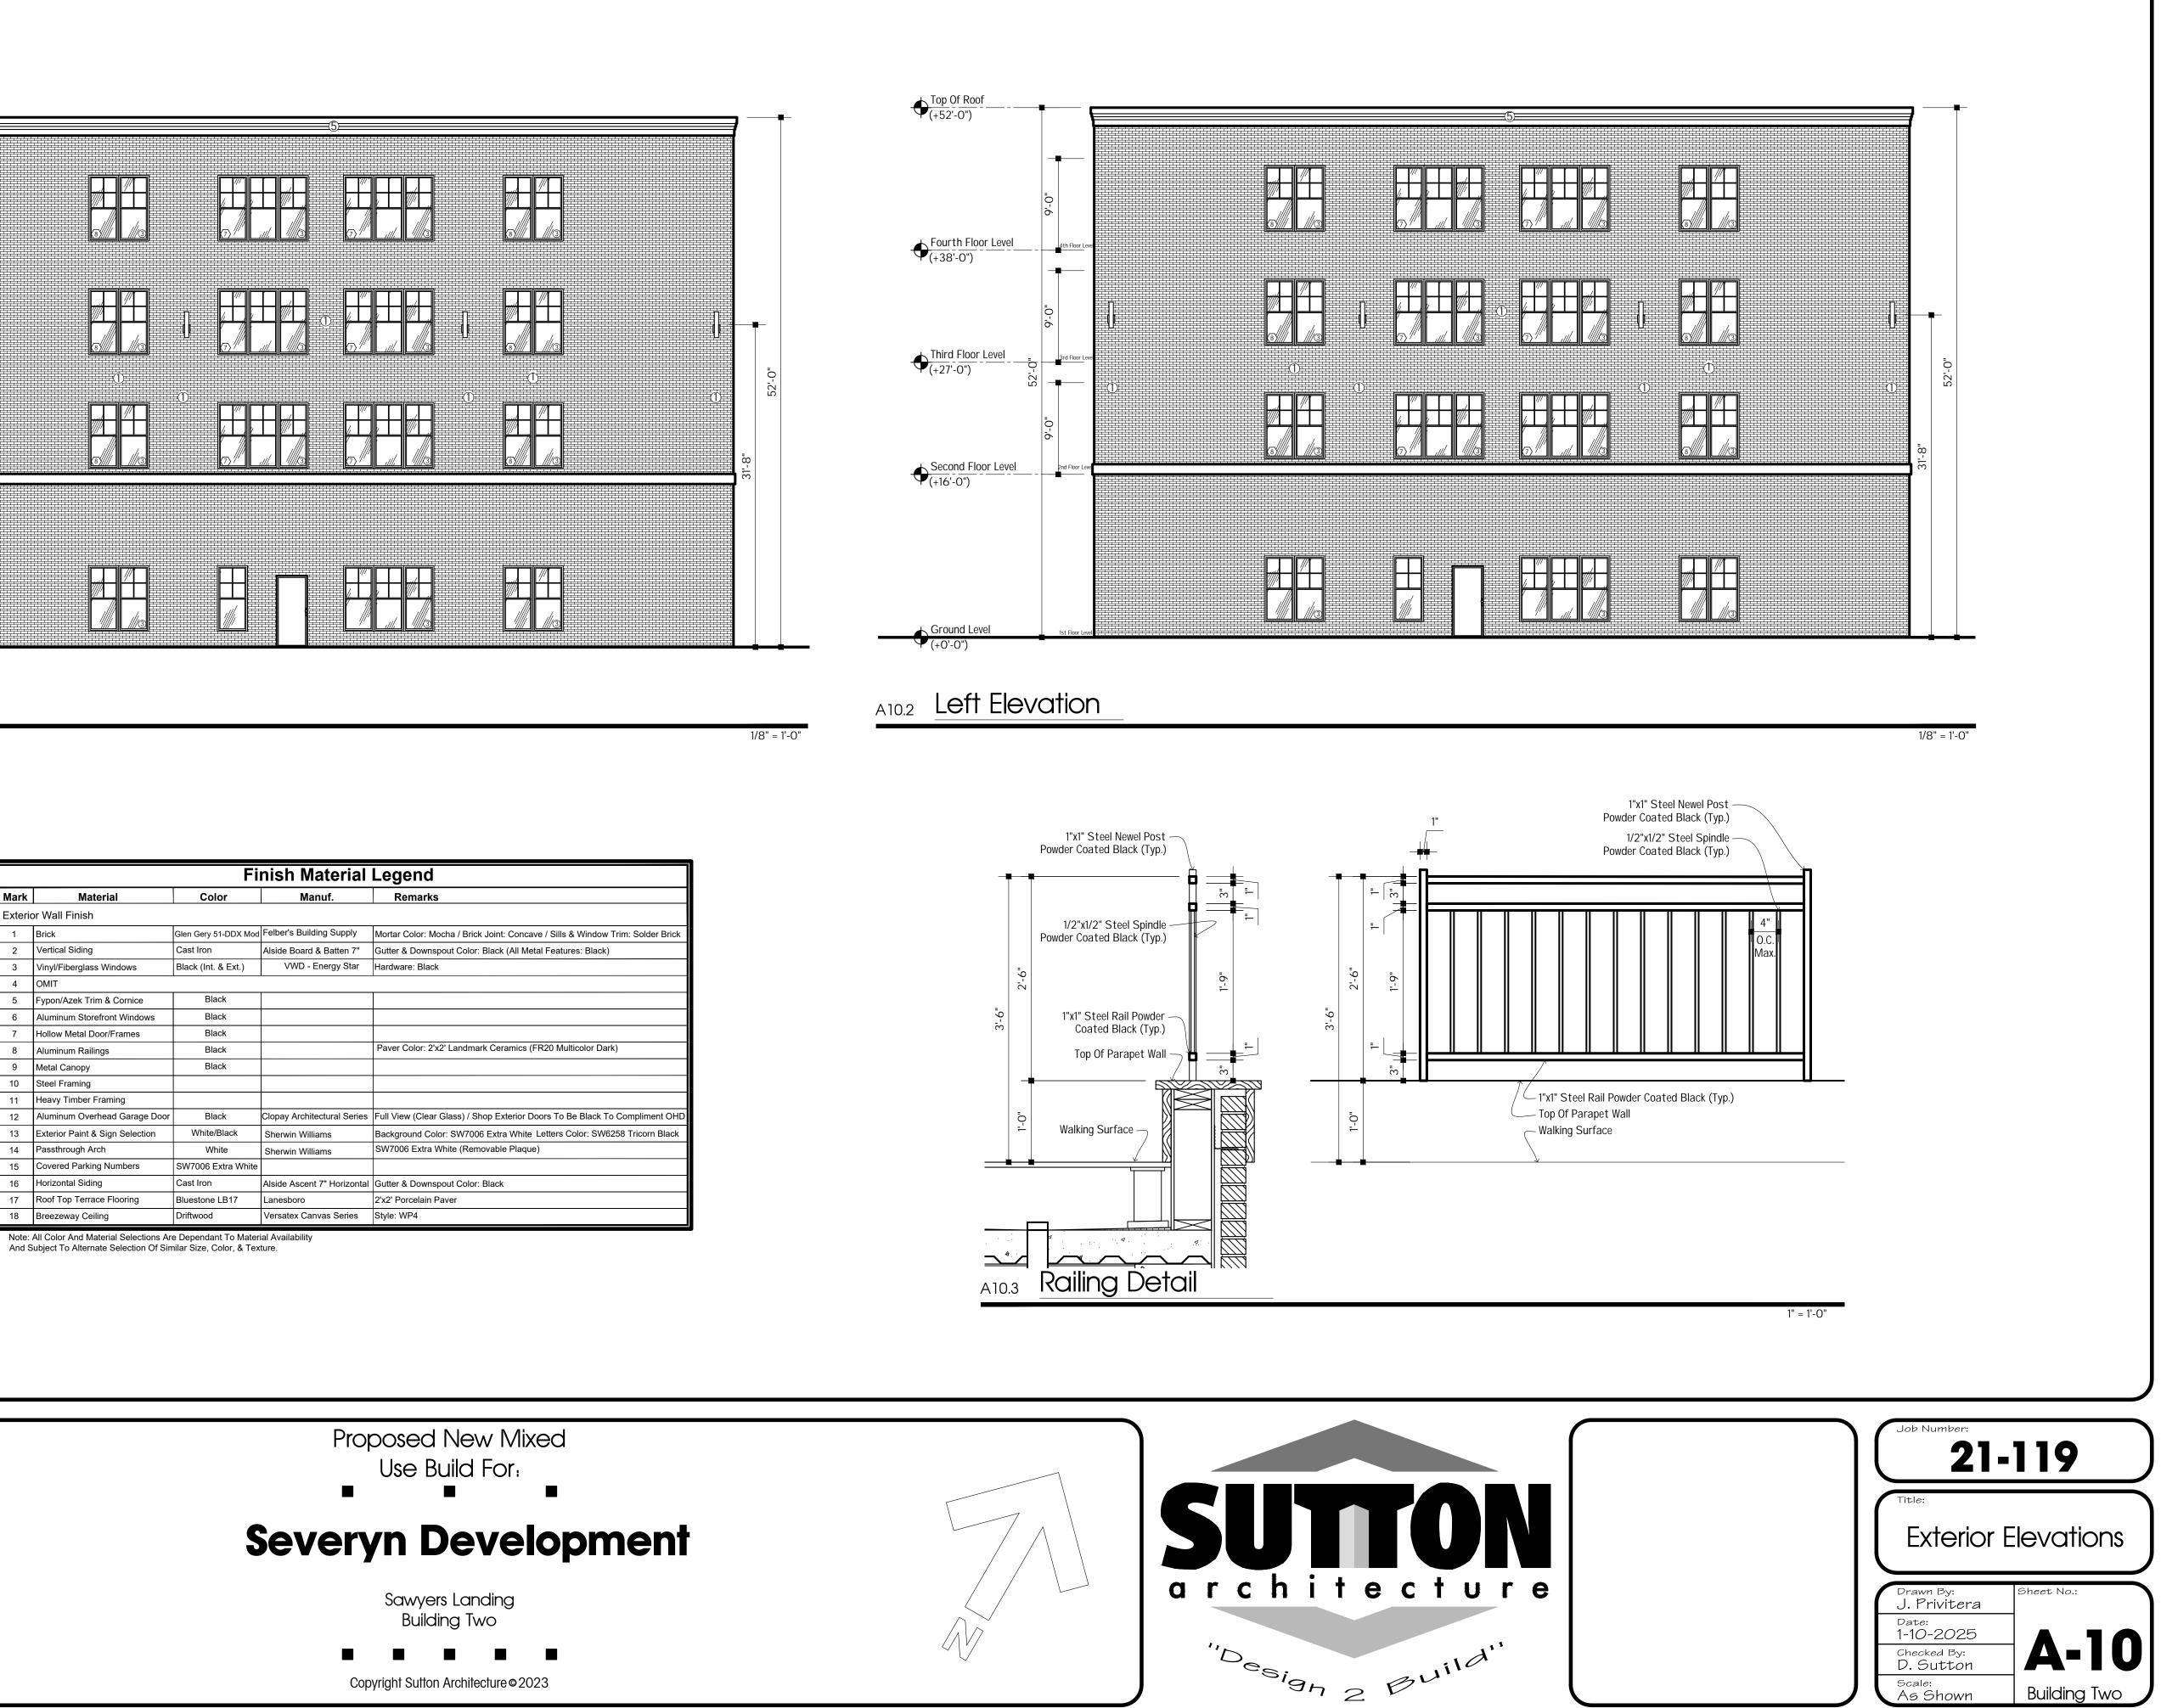

|         |                                 | ГІ                  | nish Material               | Leyenu            |
|---------|---------------------------------|---------------------|-----------------------------|-------------------|
| Mark    | Material                        | Color               | Manuf.                      | Remarks           |
| Exterio | or Wall Finish                  |                     |                             |                   |
| 1       | Nichina Vintagebrick            | Alexandria Buff     | Nichina                     |                   |
| 2       | Narrow Vertical Siding          | Cast Iron           | Alside Board & Batten 7"    | Gutter & Downs    |
| 3       | Vinyl/Fiberglass Windows        | Black (Int. & Ext.) | VWD - Energy Star           | Hardware: Black   |
| 4       | OMIT                            |                     |                             |                   |
| 5       | Fypon/Azek Trim & Cornice       | Black               |                             |                   |
| 6       | Aluminum Storefront Windows     | Black               |                             |                   |
| 7       | Hollow Metal Door/Frames        | Black               |                             |                   |
| 8       | Aluminum Railings               | Black               |                             | Paver Color: 2'>  |
| 9       | ОМІТ                            |                     |                             |                   |
| 10      | ОМІТ                            |                     |                             |                   |
| 11      | ОМІТ                            |                     |                             |                   |
| 12      | Aluminum Overhead Garage Door   | Black               | Clopay Architectural Series | Full View (Clear  |
| 13      | Exterior Paint & Sign Selection | Gold/Black          | Sherwin Williams            | Background Col    |
| 14      | OMIT                            |                     |                             |                   |
| 15      | Covered Parking Numbers         | SW7006 Extra White  |                             |                   |
| 16      | Wide Vertical Siding            | Cast Iron           | Alside Ascent 7" Horizontal | Gutter & Downs    |
| 17      | Roof Top Terrace Flooring       | Bluestone LB17      | Lanesboro                   | 2'x2' Porcelain F |
| 18      | Breezeway Ceiling               | Driftwood           | Versatex Canvas Series      | Style: WP4        |

| A10.1 | <b>Right Elevation</b> |
|-------|------------------------|
|       |                        |

|         |                                 | Fi                   | nis   |
|---------|---------------------------------|----------------------|-------|
| Mark    | Material                        | Color                |       |
| Exterio | or Wall Finish                  |                      |       |
| 1       | Brick                           | Glen Gery 51-DDX Mod | Felb  |
| 2       | Vertical Siding                 | Cast Iron            | Alsio |
| 3       | Vinyl/Fiberglass Windows        | Black (Int. & Ext.)  |       |
| 4       | ОМІТ                            |                      |       |
| 5       | Fypon/Azek Trim & Cornice       | Black                |       |
| 6       | Aluminum Storefront Windows     | Black                |       |
| 7       | Hollow Metal Door/Frames        | Black                |       |
| 8       | Aluminum Railings               | Black                |       |
| 9       | Metal Canopy                    | Black                |       |
| 10      | Steel Framing                   |                      |       |
| 11      | Heavy Timber Framing            |                      |       |
| 12      | Aluminum Overhead Garage Door   | Black                | Clop  |
| 13      | Exterior Paint & Sign Selection | White/Black          | She   |
| 14      | Passthrough Arch                | White                | She   |
| 15      | Covered Parking Numbers         | SW7006 Extra White   |       |
| 16      | Horizontal Siding               | Cast Iron            | Alsio |
| 17      | Roof Top Terrace Flooring       | Bluestone LB17       | Lan   |
| 18      | Breezeway Ceiling               | Driftwood            | Vers  |