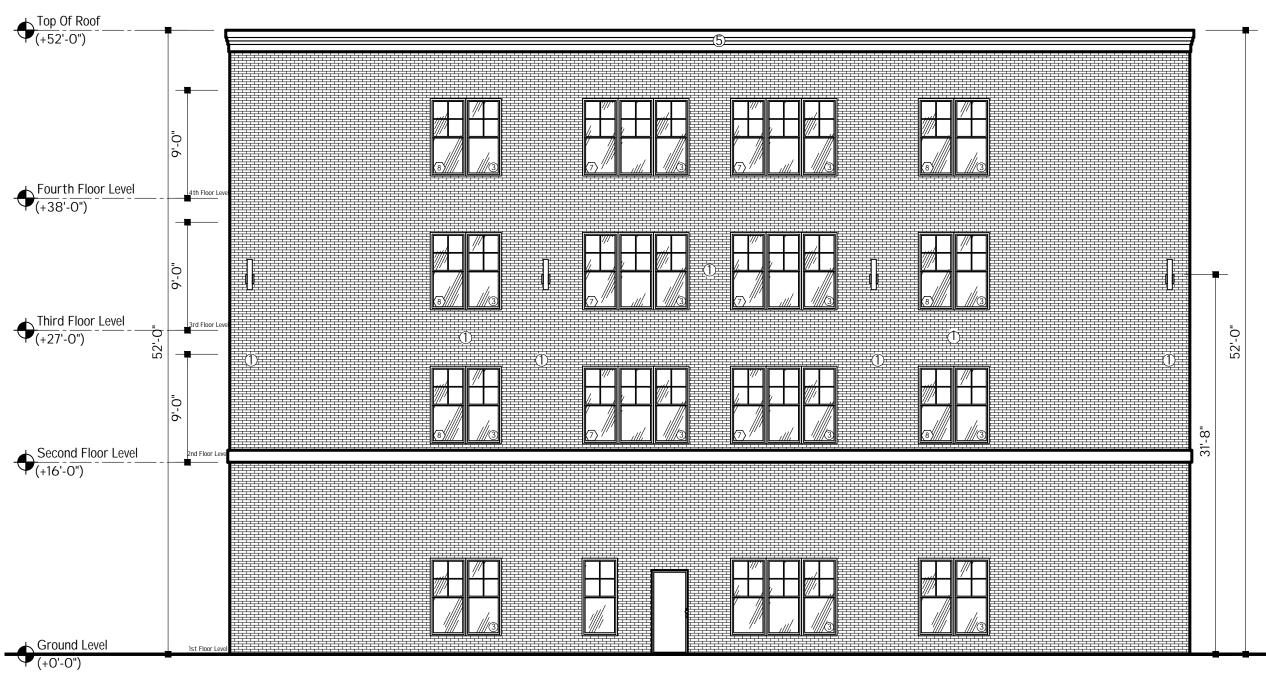

| A10.1 | <b>Right Elevation</b> |
|-------|------------------------|
|       |                        |

|         |                                 | Fi                   | nis   |
|---------|---------------------------------|----------------------|-------|
| Mark    | Material                        | Color                |       |
| Exterio | or Wall Finish                  |                      |       |
| 1       | Brick                           | Glen Gery 51-DDX Mod | Felb  |
| 2       | Vertical Siding                 | Cast Iron            | Alsio |
| 3       | Vinyl/Fiberglass Windows        | Black (Int. & Ext.)  |       |
| 4       | ОМІТ                            |                      |       |
| 5       | Fypon/Azek Trim & Cornice       | Black                |       |
| 6       | Aluminum Storefront Windows     | Black                |       |
| 7       | Hollow Metal Door/Frames        | Black                |       |
| 8       | Aluminum Railings               | Black                |       |
| 9       | Metal Canopy                    | Black                |       |
| 10      | Steel Framing                   |                      |       |
| 11      | Heavy Timber Framing            |                      |       |
| 12      | Aluminum Overhead Garage Door   | Black                | Clop  |
| 13      | Exterior Paint & Sign Selection | White/Black          | She   |
| 14      | Passthrough Arch                | White                | She   |
| 15      | Covered Parking Numbers         | SW7006 Extra White   |       |
| 16      | Horizontal Siding               | Cast Iron            | Alsio |
| 17      | Roof Top Terrace Flooring       | Bluestone LB17       | Lan   |
| 18      | Breezeway Ceiling               | Driftwood            | Vers  |