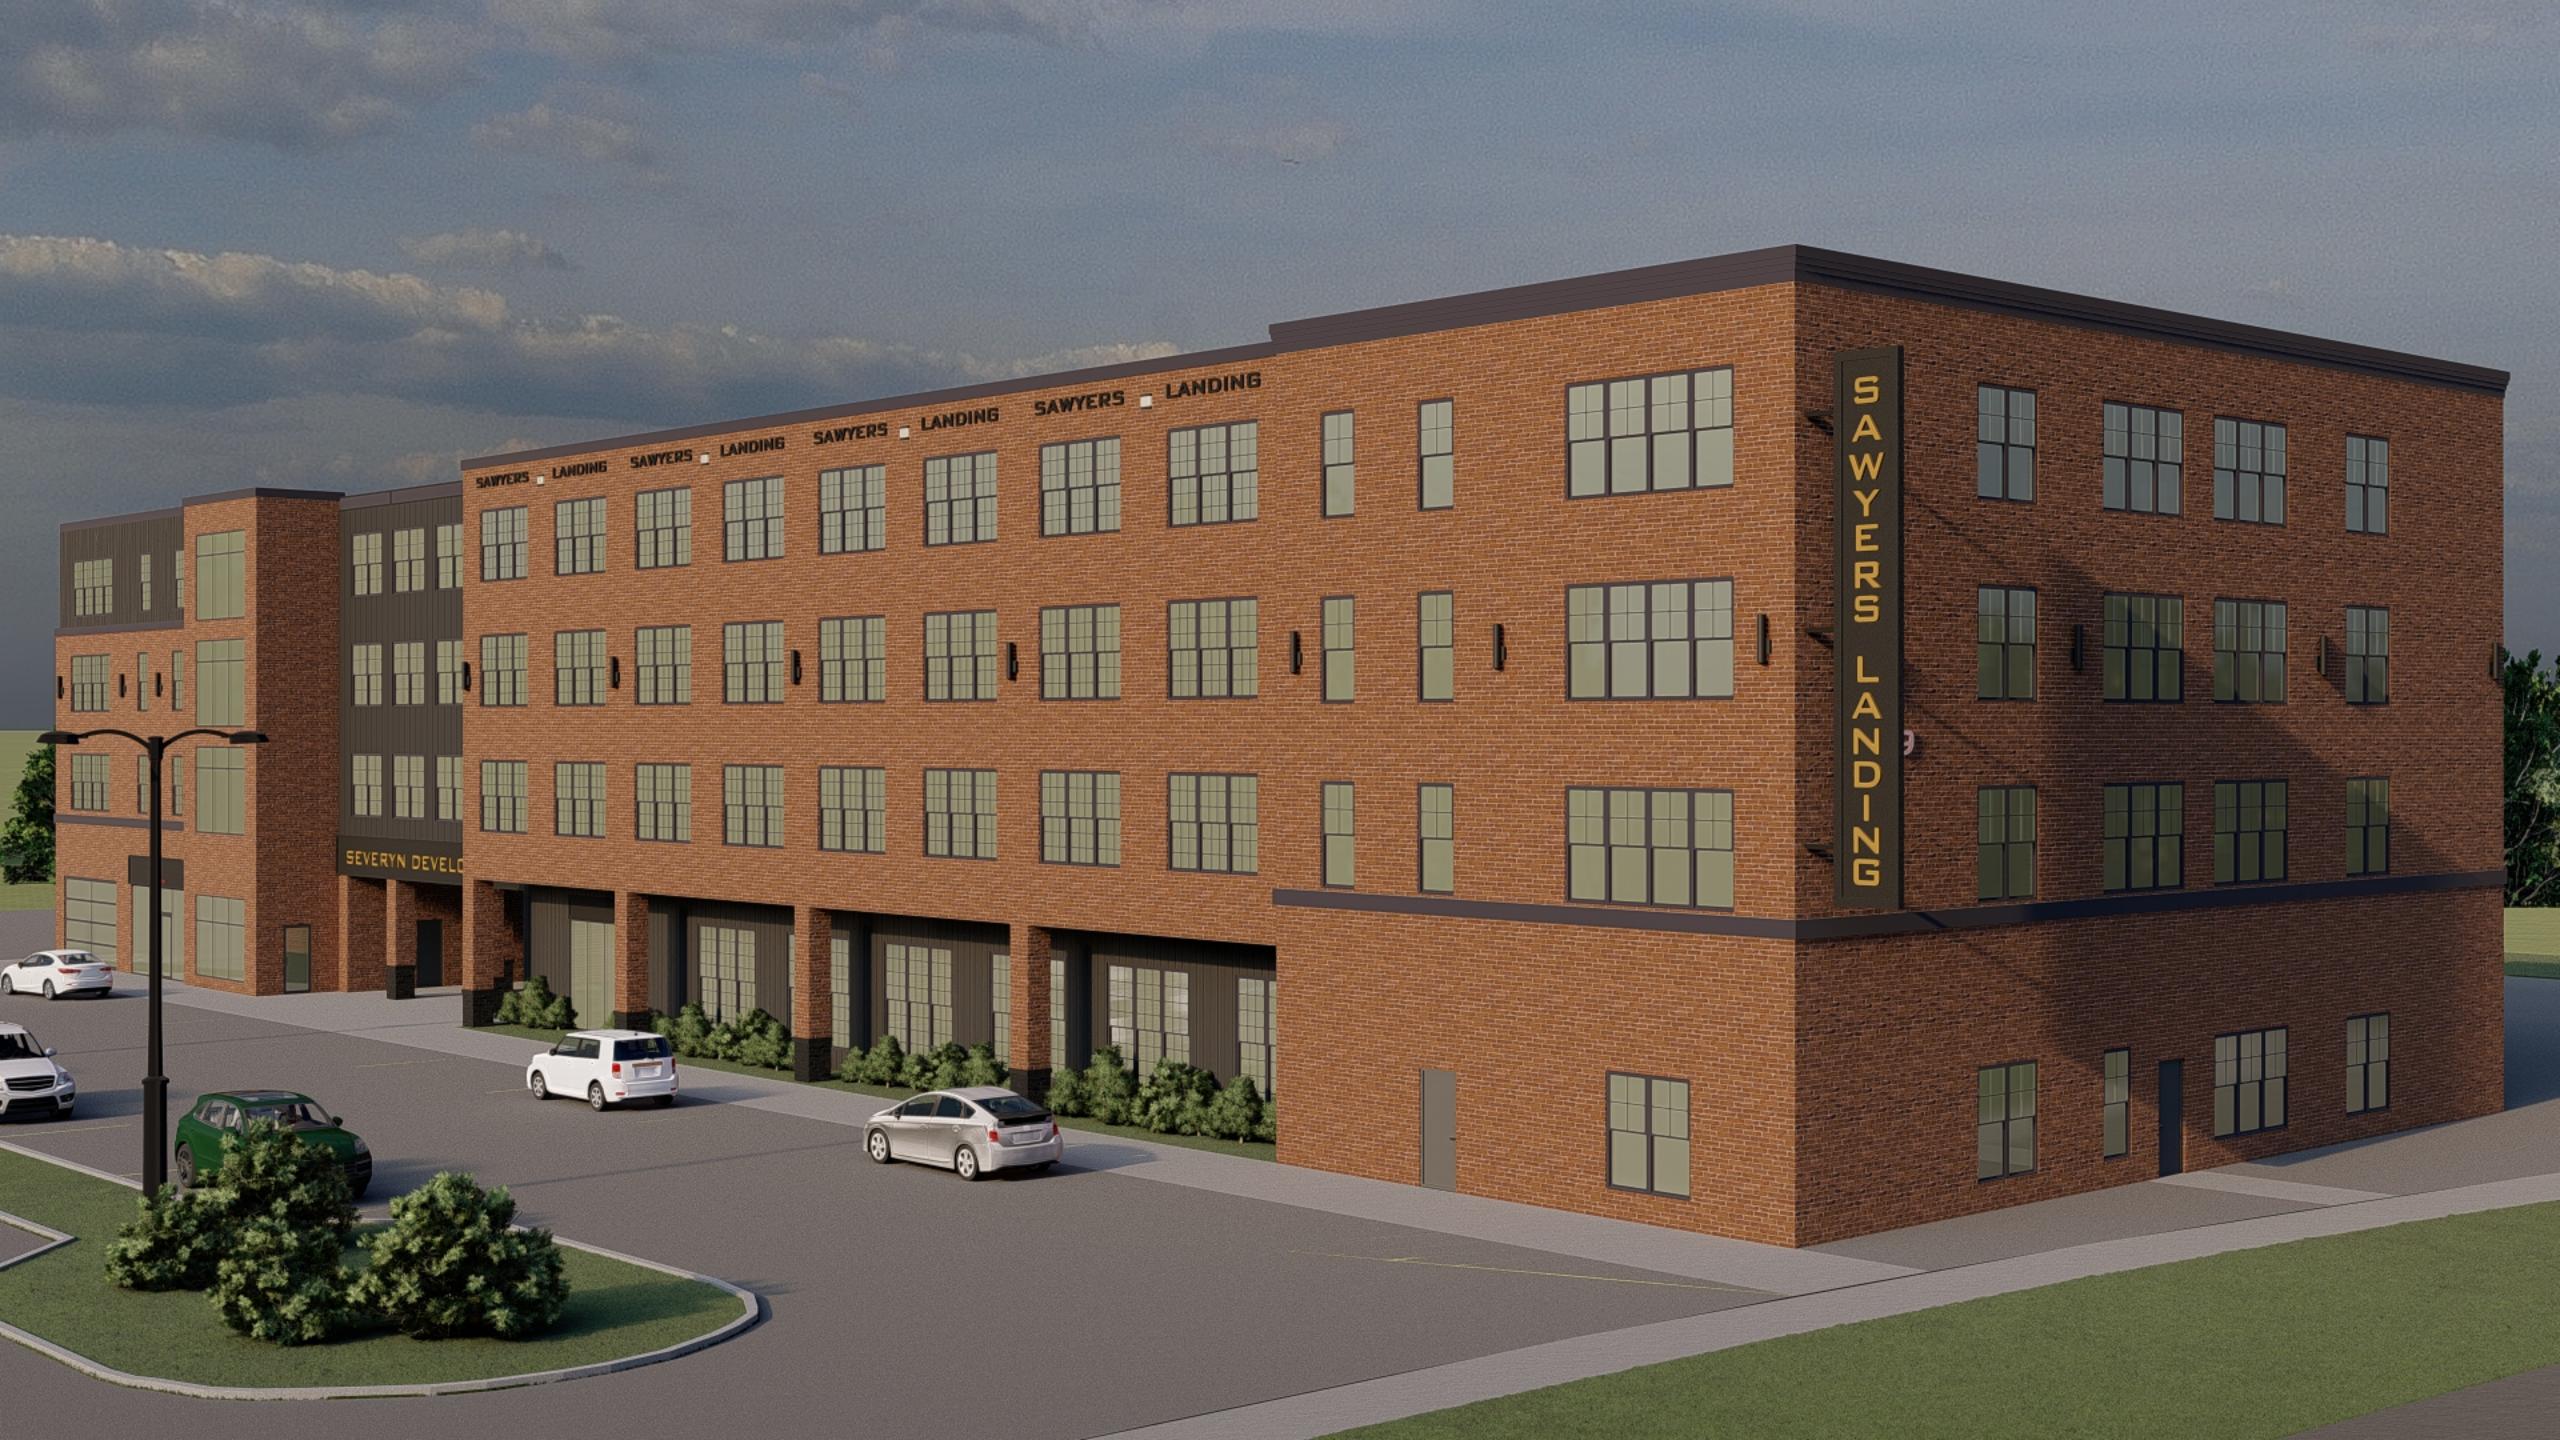

| A10.1 | <b>Right Elevation</b> |
|-------|------------------------|
|       |                        |

|         |                                 | Fi                   | nis   |
|---------|---------------------------------|----------------------|-------|
| Mark    | Material                        | Color                |       |
| Exterio | or Wall Finish                  |                      |       |
| 1       | Brick                           | Glen Gery 51-DDX Mod | Felb  |
| 2       | Vertical Siding                 | Cast Iron            | Alsio |
| 3       | Vinyl/Fiberglass Windows        | Black (Int. & Ext.)  |       |
| 4       | ОМІТ                            |                      |       |
| 5       | Fypon/Azek Trim & Cornice       | Black                |       |
| 6       | Aluminum Storefront Windows     | Black                |       |
| 7       | Hollow Metal Door/Frames        | Black                |       |
| 8       | Aluminum Railings               | Black                |       |
| 9       | Metal Canopy                    | Black                |       |
| 10      | Steel Framing                   |                      |       |
| 11      | Heavy Timber Framing            |                      |       |
| 12      | Aluminum Overhead Garage Door   | Black                | Clop  |
| 13      | Exterior Paint & Sign Selection | White/Black          | She   |
| 14      | Passthrough Arch                | White                | She   |
| 15      | Covered Parking Numbers         | SW7006 Extra White   |       |
| 16      | Horizontal Siding               | Cast Iron            | Alsio |
| 17      | Roof Top Terrace Flooring       | Bluestone LB17       | Lan   |
| 18      | Breezeway Ceiling               | Driftwood            | Vers  |

| No. | Description                                                                                                                                                                                                                   | Date    | Ву |
|-----|-------------------------------------------------------------------------------------------------------------------------------------------------------------------------------------------------------------------------------|---------|----|
| 1   | Aluminum Door Hardware                                                                                                                                                                                                        | 7-24-24 | Jm |
|     |                                                                                                                                                                                                                               |         |    |
|     |                                                                                                                                                                                                                               |         |    |
|     |                                                                                                                                                                                                                               |         |    |
|     |                                                                                                                                                                                                                               |         |    |
|     |                                                                                                                                                                                                                               |         |    |
|     |                                                                                                                                                                                                                               |         |    |
|     |                                                                                                                                                                                                                               |         |    |
|     |                                                                                                                                                                                                                               |         |    |
|     | WARNING:<br>It is a violation of Article 147, Section 7303<br>of the New York State Education Law for any<br>person to alter an item, in any way, on this<br>document, unless under the direction of a<br>licensed Architect. |         |    |