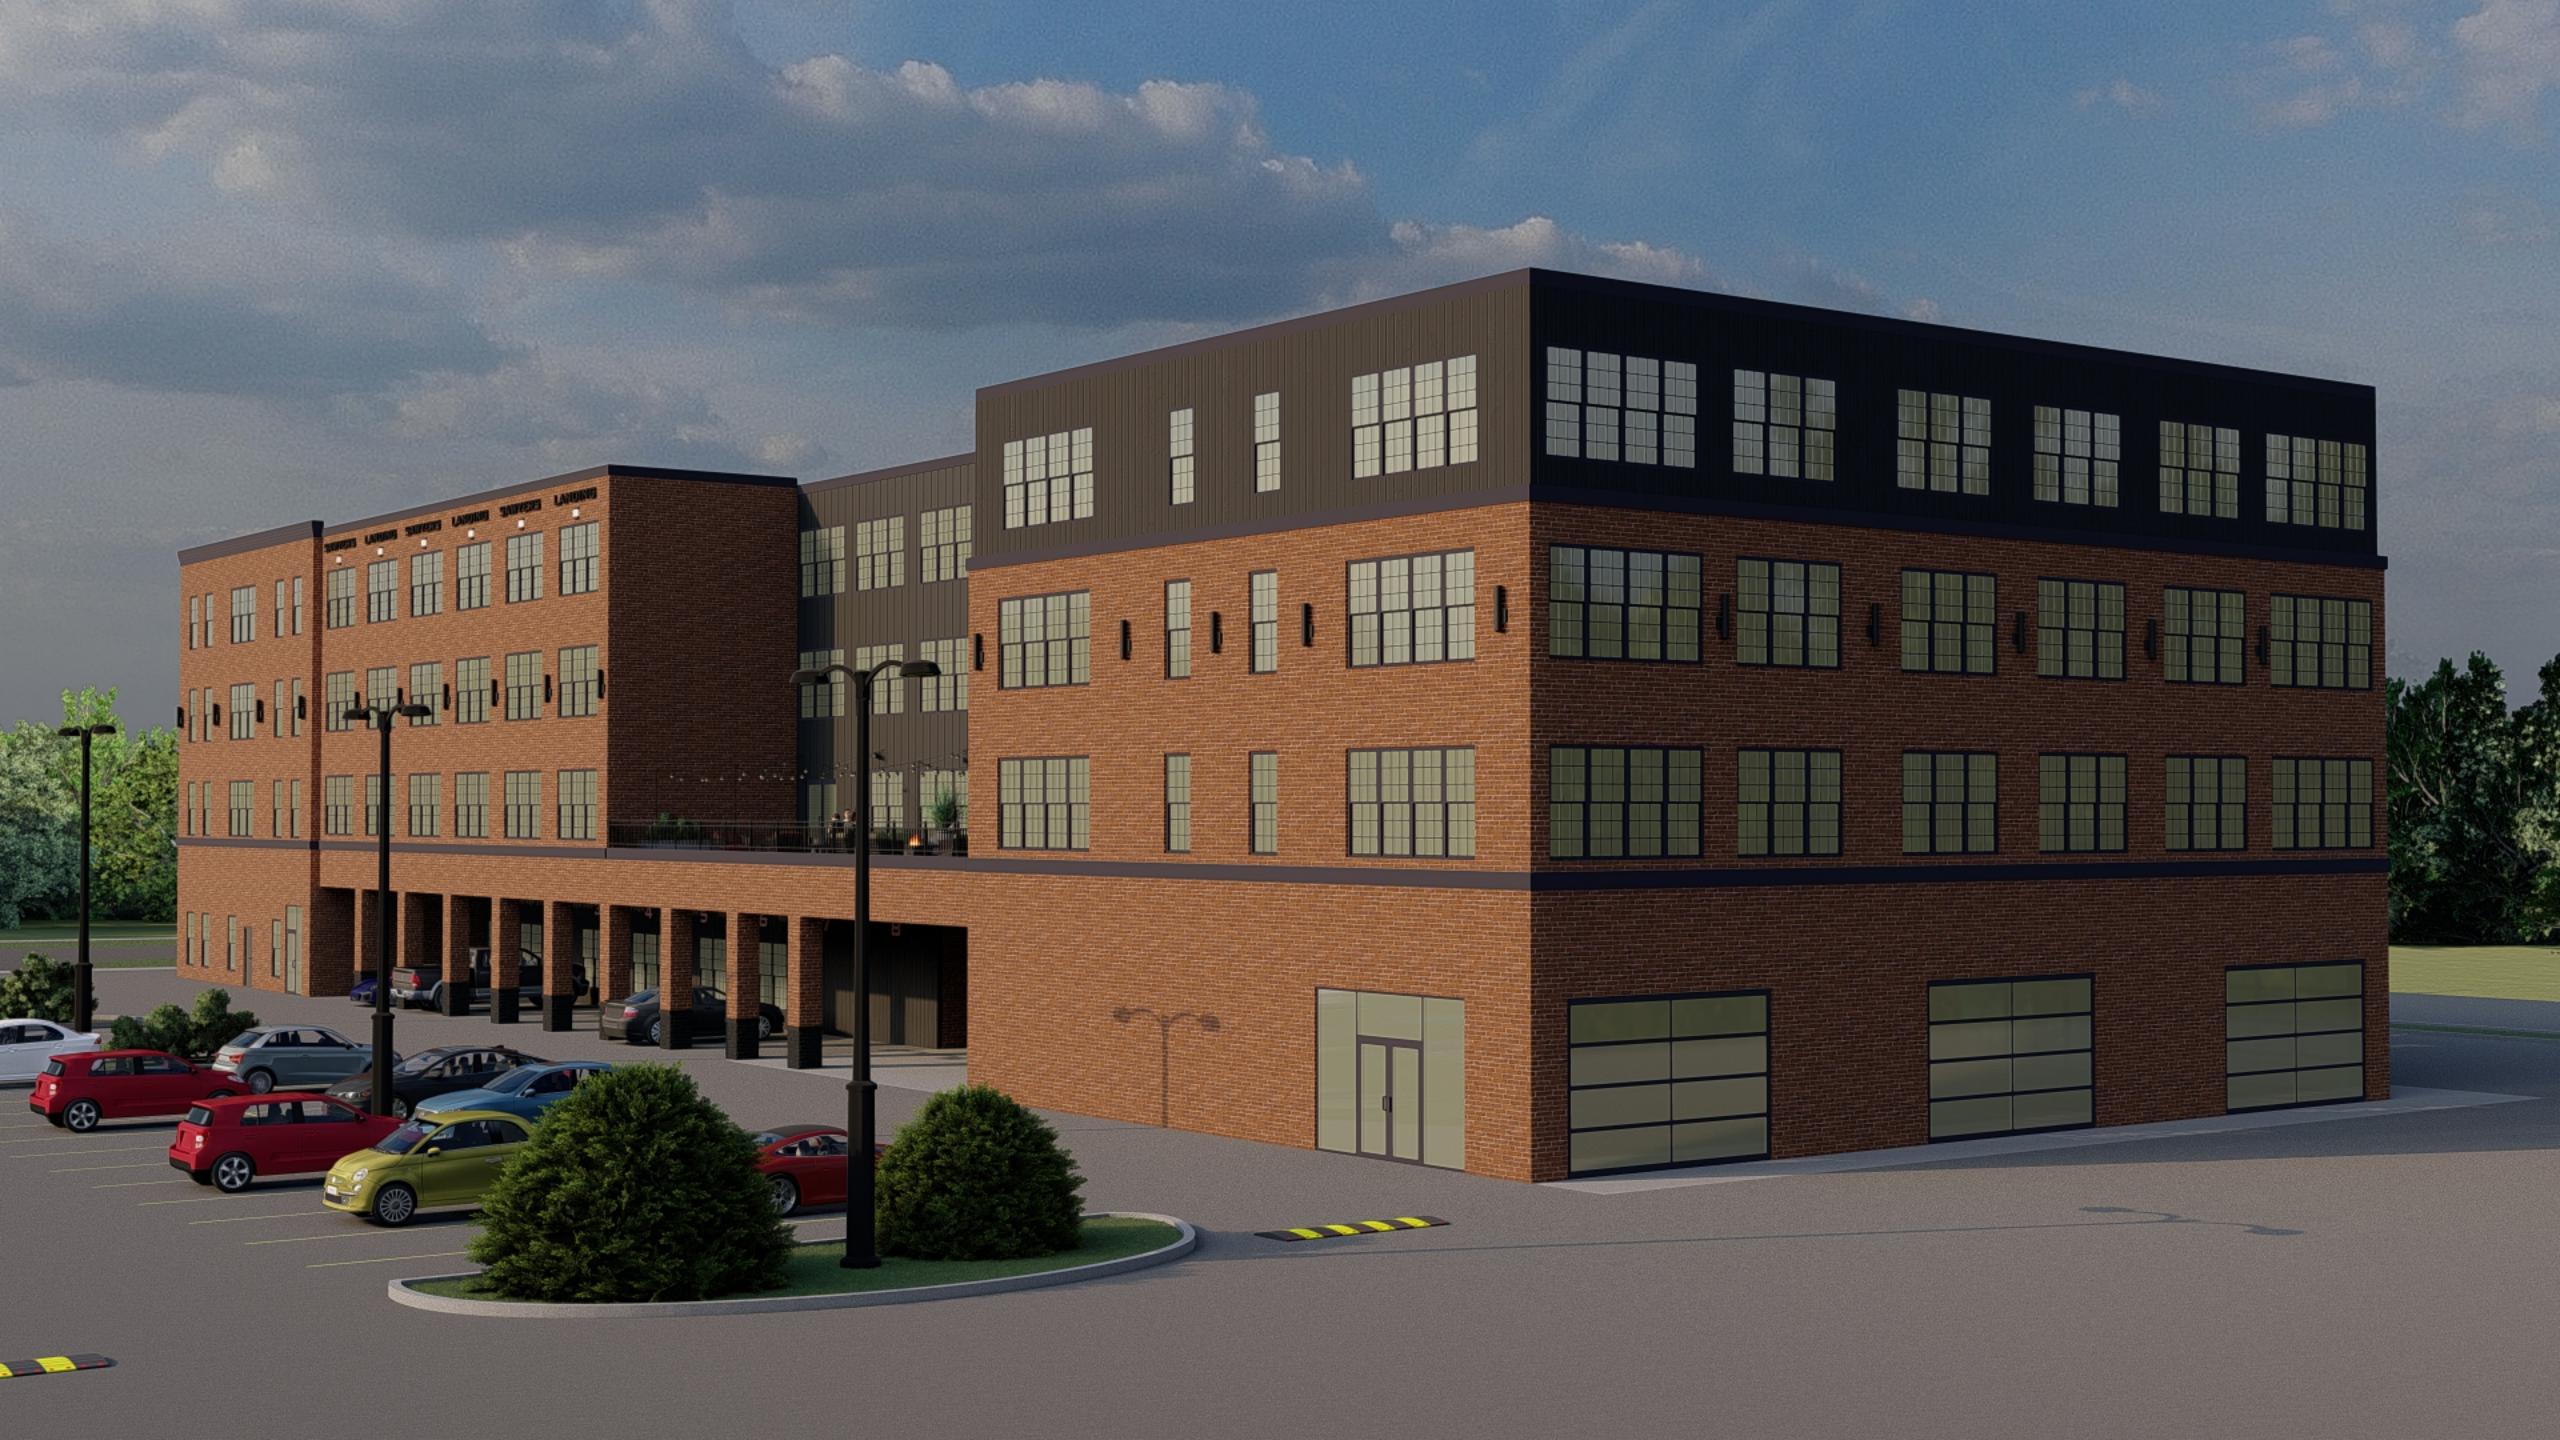

| A10.1 | <b>Right Elevation</b> |
|-------|------------------------|
|       |                        |

|         |                                 | Fi                   | nis   |
|---------|---------------------------------|----------------------|-------|
| Mark    | Material                        | Color                |       |
| Exterio | or Wall Finish                  |                      |       |
| 1       | Brick                           | Glen Gery 51-DDX Mod | Felb  |
| 2       | Vertical Siding                 | Cast Iron            | Alsio |
| 3       | Vinyl/Fiberglass Windows        | Black (Int. & Ext.)  |       |
| 4       | ОМІТ                            |                      |       |
| 5       | Fypon/Azek Trim & Cornice       | Black                |       |
| 6       | Aluminum Storefront Windows     | Black                |       |
| 7       | Hollow Metal Door/Frames        | Black                |       |
| 8       | Aluminum Railings               | Black                |       |
| 9       | Metal Canopy                    | Black                |       |
| 10      | Steel Framing                   |                      |       |
| 11      | Heavy Timber Framing            |                      |       |
| 12      | Aluminum Overhead Garage Door   | Black                | Clop  |
| 13      | Exterior Paint & Sign Selection | White/Black          | She   |
| 14      | Passthrough Arch                | White                | She   |
| 15      | Covered Parking Numbers         | SW7006 Extra White   |       |
| 16      | Horizontal Siding               | Cast Iron            | Alsio |
| 17      | Roof Top Terrace Flooring       | Bluestone LB17       | Lan   |
| 18      | Breezeway Ceiling               | Driftwood            | Vers  |