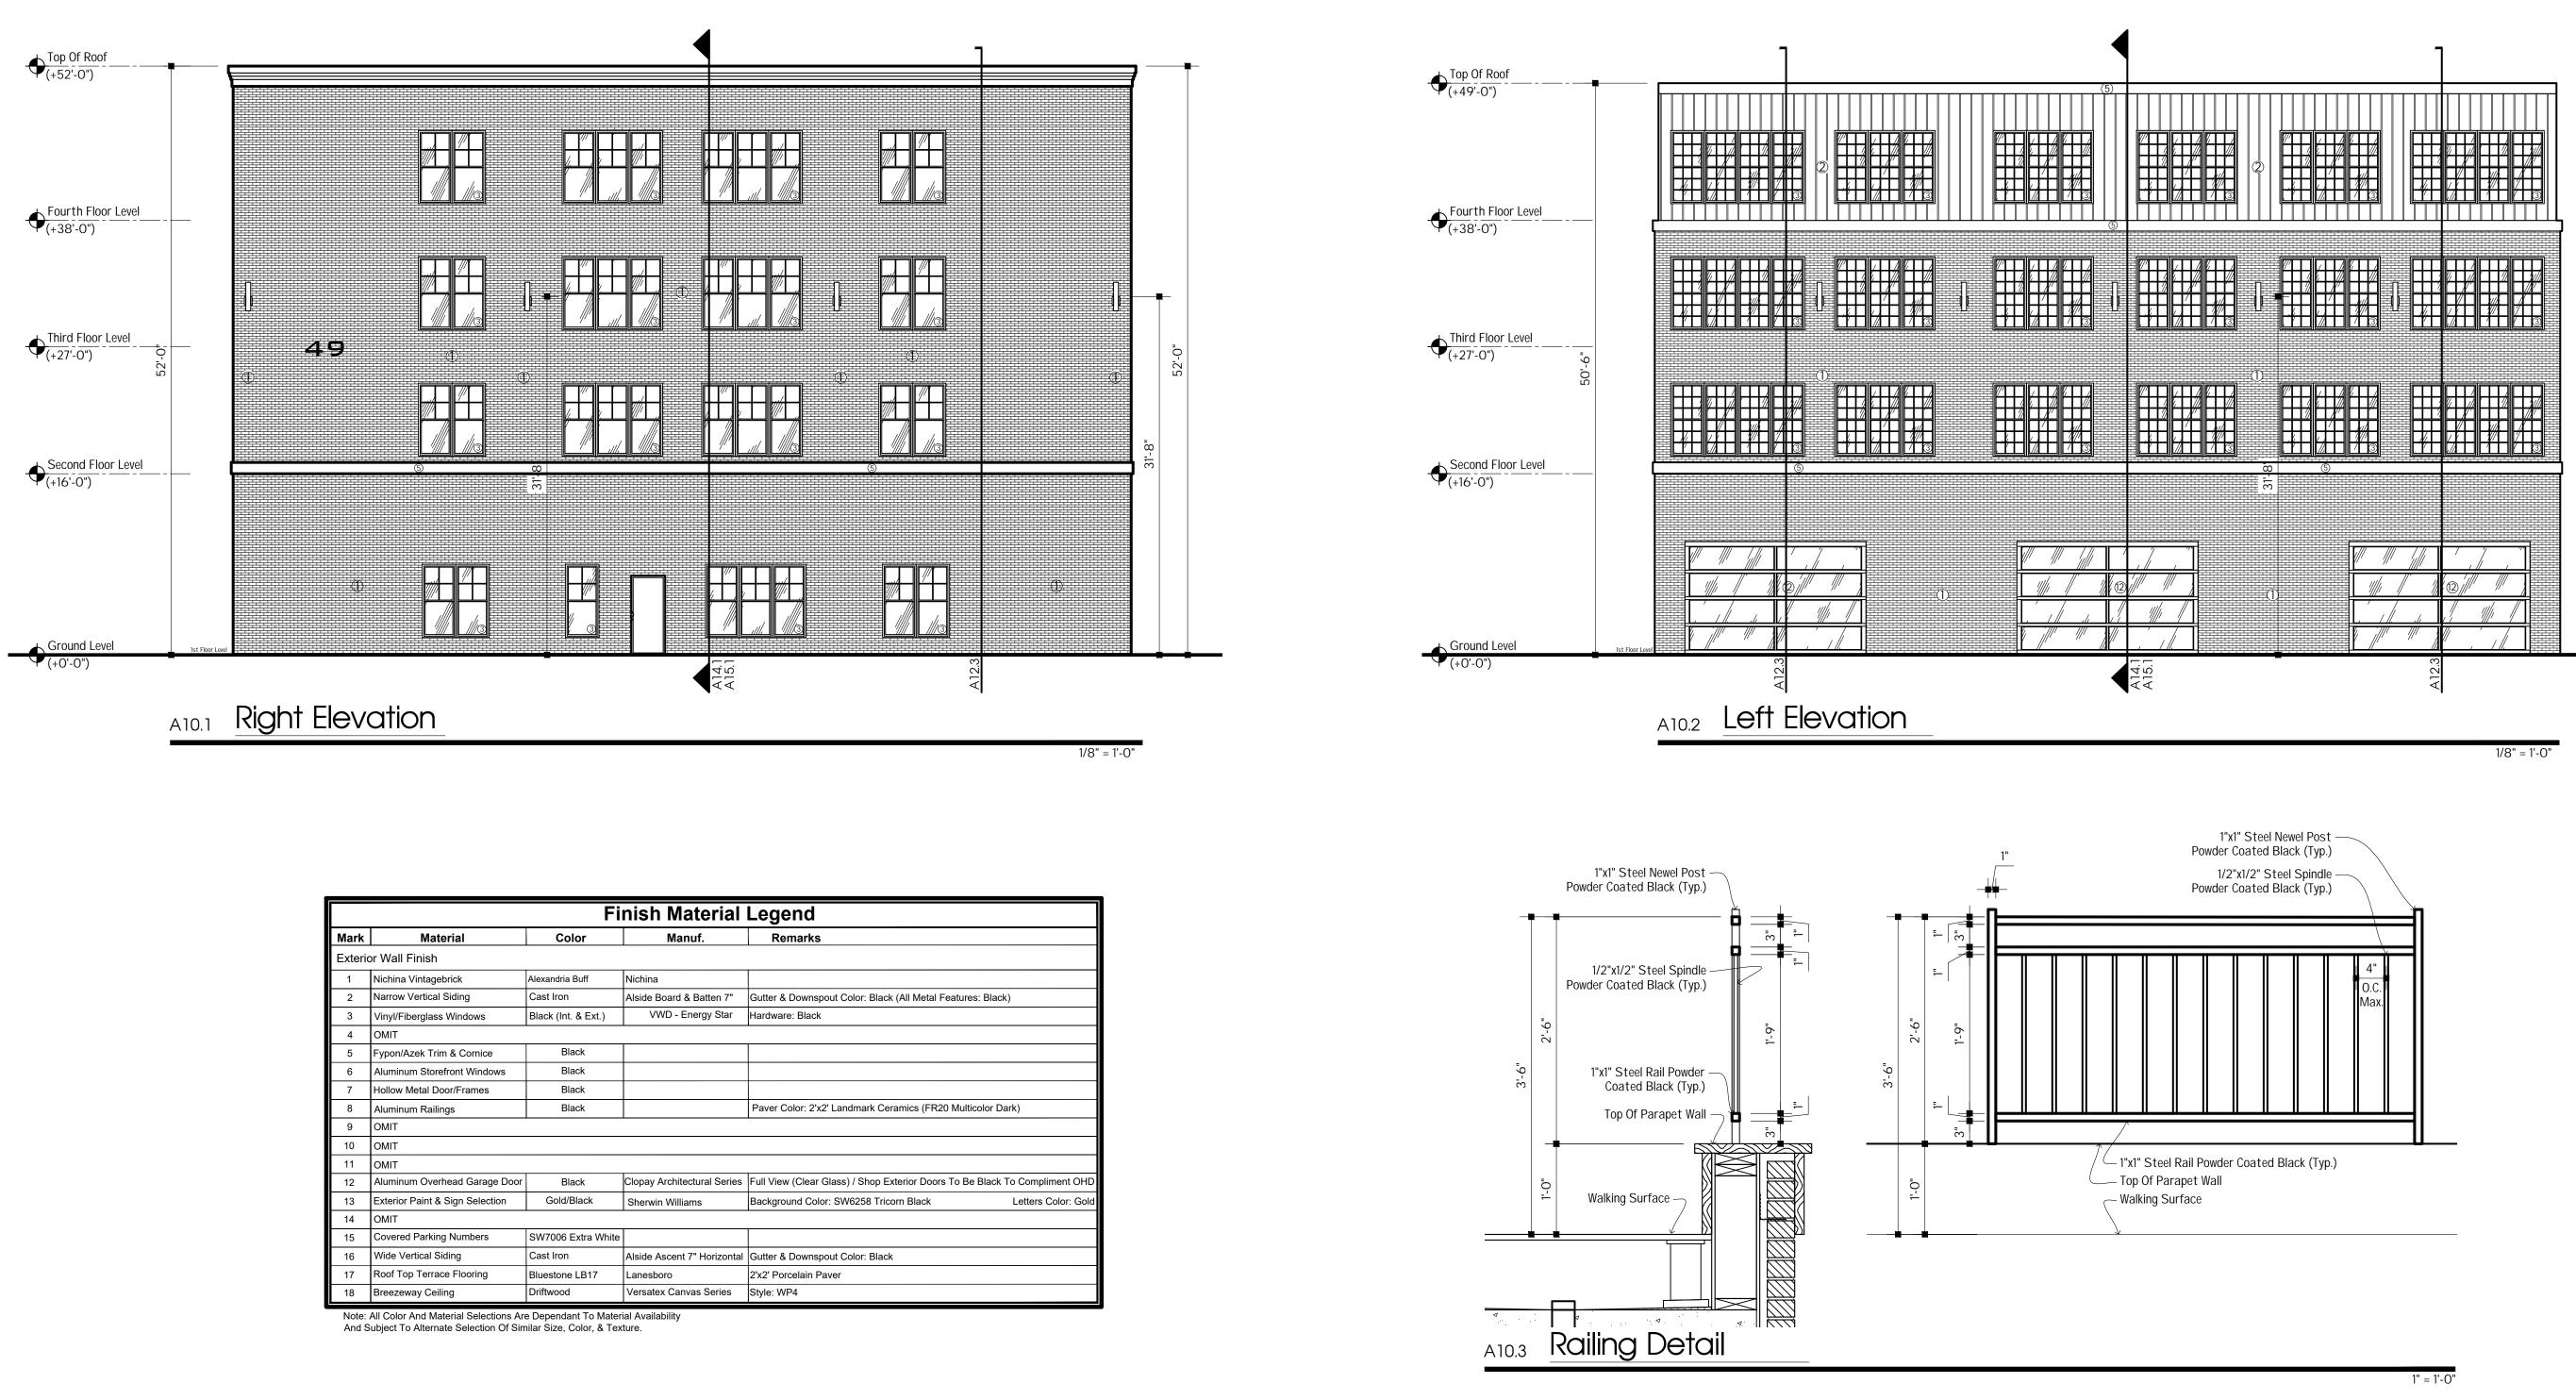

| A10.1 | <b>Right Elevation</b> |
|-------|------------------------|
|       |                        |

|         |                                 | Fi                   | nis   |
|---------|---------------------------------|----------------------|-------|
| Mark    | Material                        | Color                |       |
| Exterio | or Wall Finish                  |                      |       |
| 1       | Brick                           | Glen Gery 51-DDX Mod | Felb  |
| 2       | Vertical Siding                 | Cast Iron            | Alsio |
| 3       | Vinyl/Fiberglass Windows        | Black (Int. & Ext.)  |       |
| 4       | ОМІТ                            |                      |       |
| 5       | Fypon/Azek Trim & Cornice       | Black                |       |
| 6       | Aluminum Storefront Windows     | Black                |       |
| 7       | Hollow Metal Door/Frames        | Black                |       |
| 8       | Aluminum Railings               | Black                |       |
| 9       | Metal Canopy                    | Black                |       |
| 10      | Steel Framing                   |                      |       |
| 11      | Heavy Timber Framing            |                      |       |
| 12      | Aluminum Overhead Garage Door   | Black                | Clop  |
| 13      | Exterior Paint & Sign Selection | White/Black          | She   |
| 14      | Passthrough Arch                | White                | She   |
| 15      | Covered Parking Numbers         | SW7006 Extra White   |       |
| 16      | Horizontal Siding               | Cast Iron            | Alsio |
| 17      | Roof Top Terrace Flooring       | Bluestone LB17       | Lan   |
| 18      | Breezeway Ceiling               | Driftwood            | Vers  |