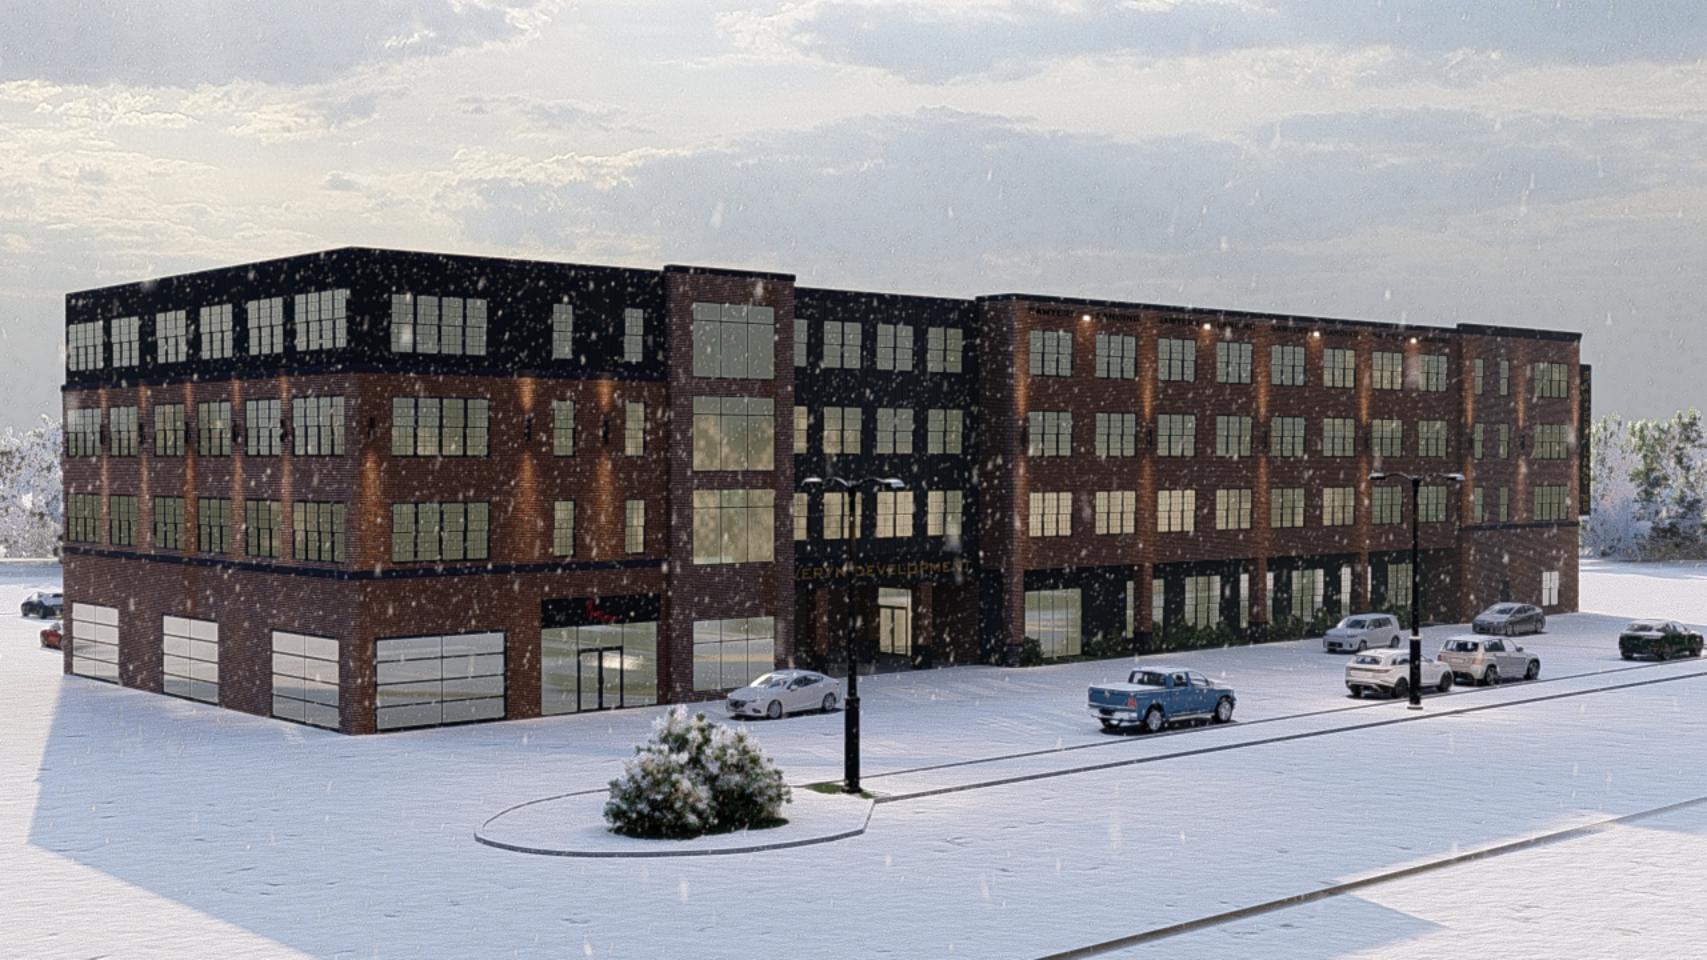

| A10.1 | <b>Right Elevation</b> |
|-------|------------------------|
|       |                        |

|         |                                 | Fi                   | nis   |
|---------|---------------------------------|----------------------|-------|
| Mark    | Material                        | Color                |       |
| Exterio | or Wall Finish                  |                      |       |
| 1       | Brick                           | Glen Gery 51-DDX Mod | Felb  |
| 2       | Vertical Siding                 | Cast Iron            | Alsio |
| 3       | Vinyl/Fiberglass Windows        | Black (Int. & Ext.)  |       |
| 4       | ОМІТ                            |                      |       |
| 5       | Fypon/Azek Trim & Cornice       | Black                |       |
| 6       | Aluminum Storefront Windows     | Black                |       |
| 7       | Hollow Metal Door/Frames        | Black                |       |
| 8       | Aluminum Railings               | Black                |       |
| 9       | Metal Canopy                    | Black                |       |
| 10      | Steel Framing                   |                      |       |
| 11      | Heavy Timber Framing            |                      |       |
| 12      | Aluminum Overhead Garage Door   | Black                | Clop  |
| 13      | Exterior Paint & Sign Selection | White/Black          | She   |
| 14      | Passthrough Arch                | White                | She   |
| 15      | Covered Parking Numbers         | SW7006 Extra White   |       |
| 16      | Horizontal Siding               | Cast Iron            | Alsio |
| 17      | Roof Top Terrace Flooring       | Bluestone LB17       | Lan   |
| 18      | Breezeway Ceiling               | Driftwood            | Vers  |