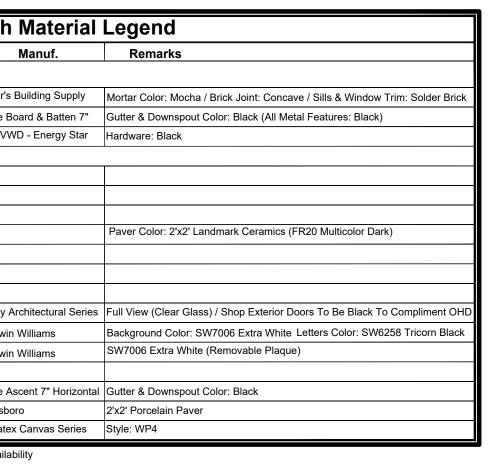

|         |                                 | ГІ                  | nish Material               | Leyenu            |
|---------|---------------------------------|---------------------|-----------------------------|-------------------|
| Mark    | Material                        | Color               | Manuf.                      | Remarks           |
| Exterio | or Wall Finish                  |                     |                             |                   |
| 1       | Nichina Vintagebrick            | Alexandria Buff     | Nichina                     |                   |
| 2       | Narrow Vertical Siding          | Cast Iron           | Alside Board & Batten 7"    | Gutter & Downs    |
| 3       | Vinyl/Fiberglass Windows        | Black (Int. & Ext.) | VWD - Energy Star           | Hardware: Black   |
| 4       | OMIT                            |                     |                             |                   |
| 5       | Fypon/Azek Trim & Cornice       | Black               |                             |                   |
| 6       | Aluminum Storefront Windows     | Black               |                             |                   |
| 7       | Hollow Metal Door/Frames        | Black               |                             |                   |
| 8       | Aluminum Railings               | Black               |                             | Paver Color: 2'>  |
| 9       | ОМІТ                            |                     |                             |                   |
| 10      | ОМІТ                            |                     |                             |                   |
| 11      | ОМІТ                            |                     |                             |                   |
| 12      | Aluminum Overhead Garage Door   | Black               | Clopay Architectural Series | Full View (Clear  |
| 13      | Exterior Paint & Sign Selection | Gold/Black          | Sherwin Williams            | Background Col    |
| 14      | OMIT                            |                     |                             |                   |
| 15      | Covered Parking Numbers         | SW7006 Extra White  |                             |                   |
| 16      | Wide Vertical Siding            | Cast Iron           | Alside Ascent 7" Horizontal | Gutter & Downs    |
| 17      | Roof Top Terrace Flooring       | Bluestone LB17      | Lanesboro                   | 2'x2' Porcelain F |
| 18      | Breezeway Ceiling               | Driftwood           | Versatex Canvas Series      | Style: WP4        |