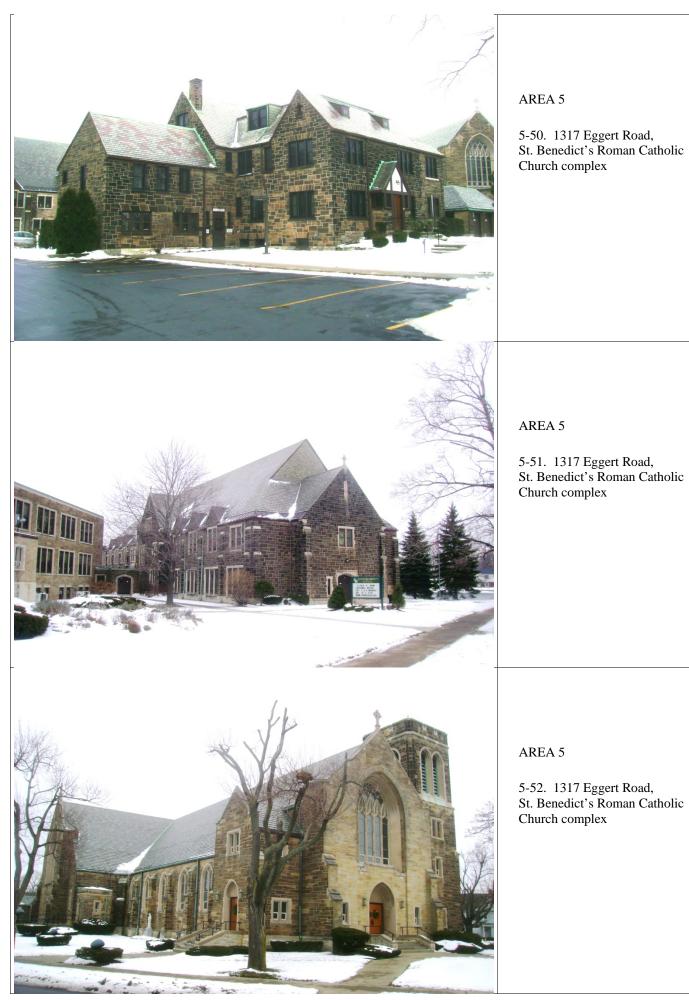

### AREA 5

5-43. Danebrock Drive Historic District Includes: 15 to 115 Danebrock Drive (south side) and 26 to 120 Danebrock Drive (north side).

5-50. 1317 Eggert Road, St. Benedict's Roman Catholic

5-53. 1360 Eggert Road, Eggert Road School (District No. 13)