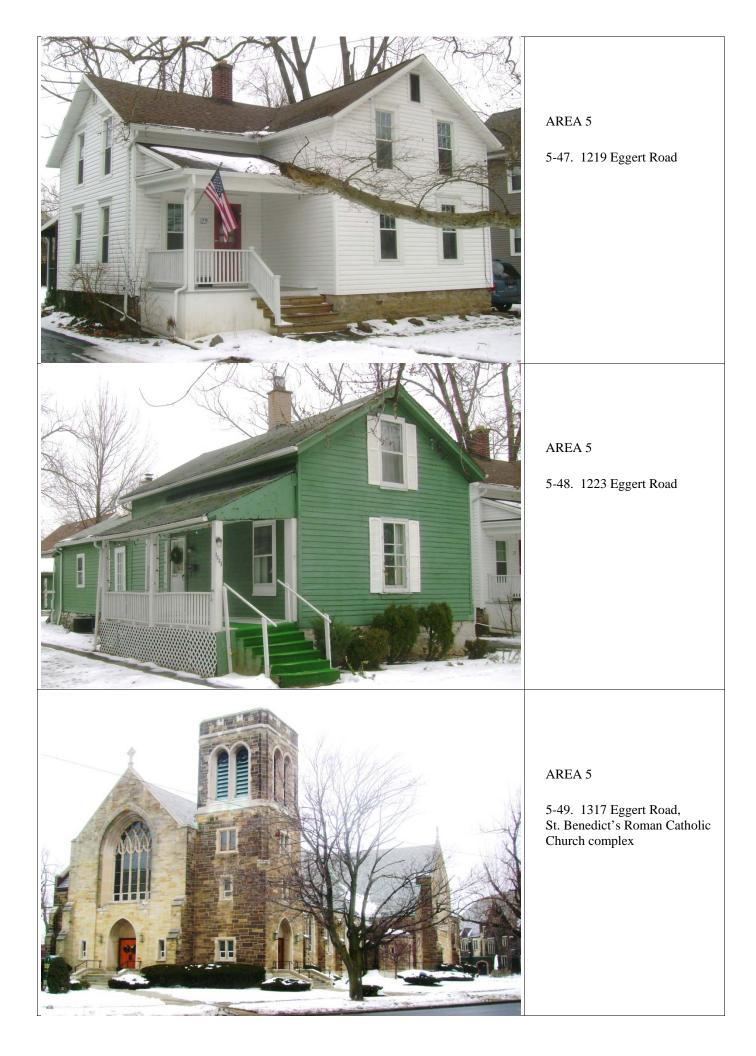

### AREA 5

5-43. Danebrock Drive Historic District Includes: 15 to 115 Danebrock Drive (south side) and 26 to 120 Danebrock Drive (north side).

5-50. 1317 Eggert Road, St. Benedict's Roman Catholic

5-53. 1360 Eggert Road, Eggert Road School (District No. 13)