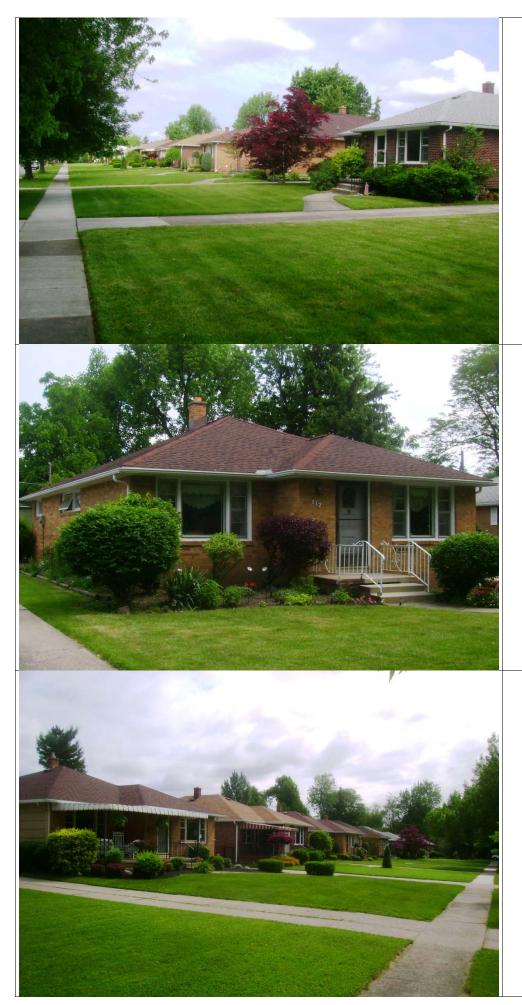

5-41. Danebrock Drive Historic District Includes: 15 to 115 Danebrock Drive (south side) and 26 to 120 Danebrock Drive (north side).

## AREA 5

5-42. 112 Danebrock Drive Historic District Includes: 15 to 115 Danebrock Drive (south side) and 26 to 120 Danebrock Drive (north side).

### AREA 5

5-43. Danebrock Drive Historic District Includes: 15 to 115 Danebrock Drive (south side) and 26 to 120 Danebrock Drive (north side).

5-50. 1317 Eggert Road, St. Benedict's Roman Catholic

5-53. 1360 Eggert Road, Eggert Road School (District No. 13)