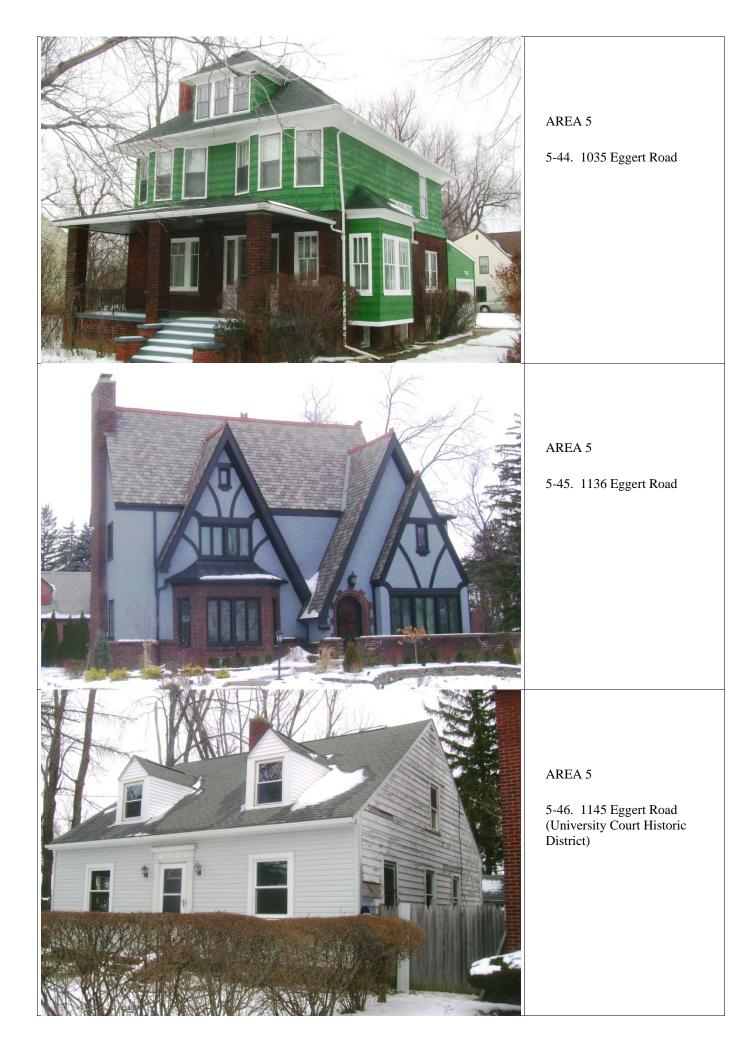

### AREA 5

5-43. Danebrock Drive Historic District Includes: 15 to 115 Danebrock Drive (south side) and 26 to 120 Danebrock Drive (north side).

5-50. 1317 Eggert Road, St. Benedict's Roman Catholic

5-53. 1360 Eggert Road, Eggert Road School (District No. 13)