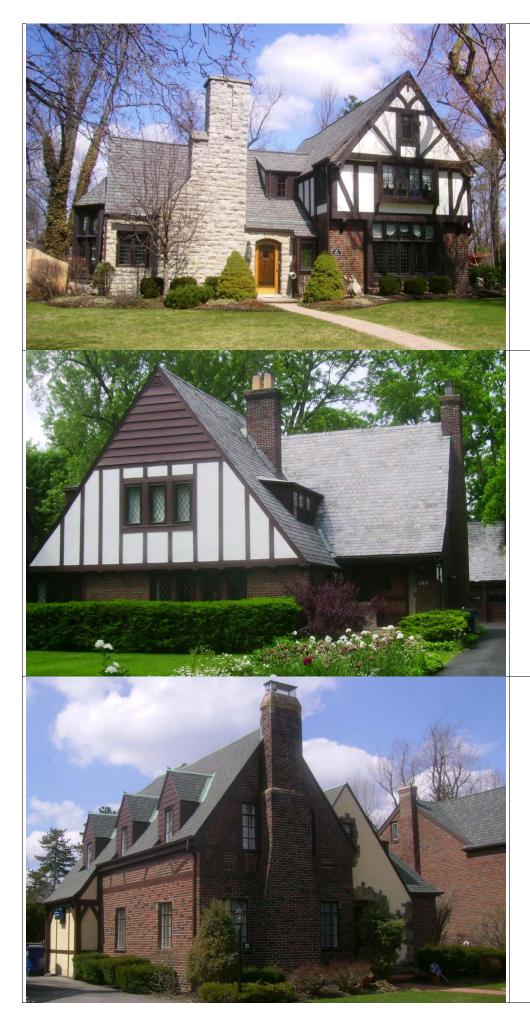

5-65. 63 Fairlawn Drive, Fairlawn-Koster Historic District Includes: 4154 Main Street (corner Fairlawn); 1-183 and 10-190 Fairlawn Drive; 11-97 and 24-168 Koster Row

## AREA 5

5-66. 90 Fairlawn Drive, Fairlawn-Koster Historic District Includes: 4154 Main Street (corner Fairlawn); 1-183 and 10-190 Fairlawn Drive; 11-97 and 24-168 Koster Row

### AREA 5

5-67. 173 Fairlawn Drive (NRE), Fairlawn-Koster Historic District Includes: 4154 Main Street (corner Fairlawn); 1-183 and 10-190 Fairlawn Drive; 11-97 and 24-168 Koster Row

5-68. 38 Koster Row, Fairlawn-Koster Historic District Includes: 4154 Main Street (corner Fairlawn); 1-183 and 10-190 Fairlawn Drive; 11-97 and 24-168 Koster Row

# AREA 5

5-69. 58 Koster Row, Fairlawn-Koster Historic District Includes: 4154 Main Street (corner Fairlawn); 1-183 and 10-190 Fairlawn Drive; 11-97 and 24-168 Koster Row

### AREA 5

5-70. 83 Koster Row, Fairlawn-Koster Historic District Includes: 4154 Main Street (corner Fairlawn); 1-183 and 10-190 Fairlawn Drive; 11-97 and 24-168 Koster Row

5-71. 118 Koster Row, Fairlawn-Koster Historic District Includes: 4154 Main Street (corner Fairlawn); 1-183 and 10-190 Fairlawn Drive; 11-97 and 24-168 Koster Row