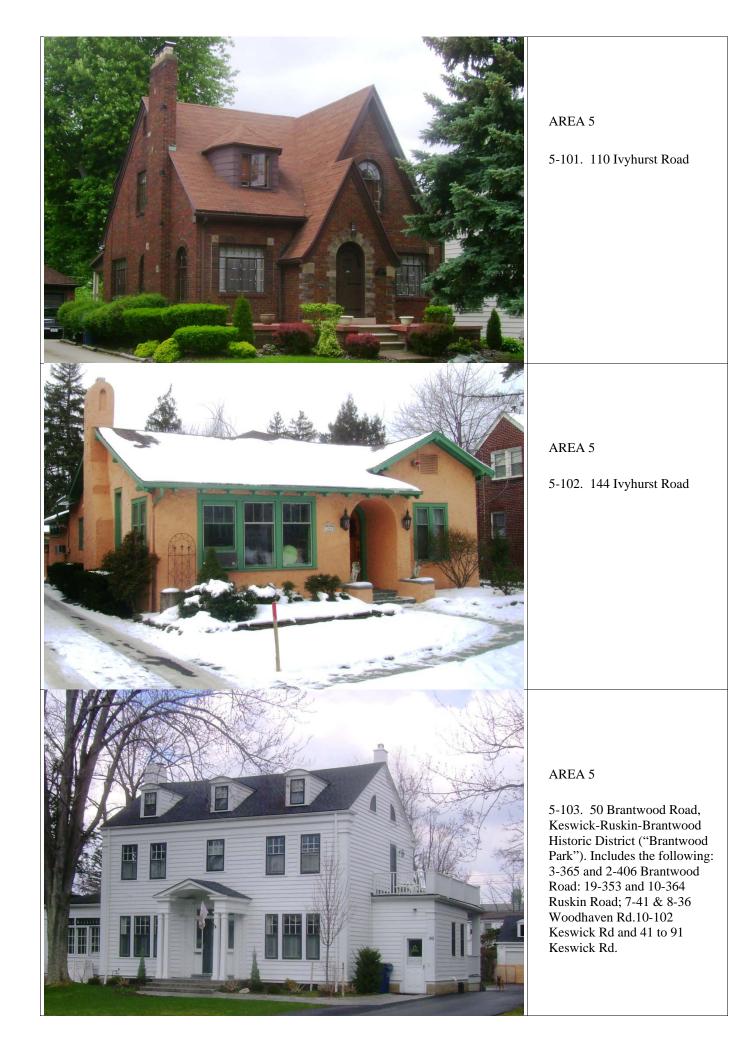

5-72. 23 Four Seasons West, The Sattler House

5-73. 46 Garden Court

5-104. 10 Keswick Road Keswick-Ruskin-Brantwood Historic District ("Brantwood Park"). Includes the following: 3-365 and 2-406 Brantwood Road: 19-353 and 10-364 Ruskin Road; 7-41 & 8-36 Woodhaven Rd.10-102 Keswick Rd and 41 to 91 Keswick Rd.

### AREA 5

5-105. 41 Keswick Road Keswick-Ruskin-Brantwood Historic District ("Brantwood Park"). Includes the following: 3-365 and 2-406 Brantwood Road: 19-353 and 10-364 Ruskin Road; 7-41 & 8-36 Woodhaven Rd.10-102 Keswick Rd and 41 to 91 Keswick Rd.

#### AREA 5

5-106. 74 Keswick Road now in Keswick-Ruskin-Brantwood Historic District ("Brantwood Park"). Includes the following: 3-365 and 2-406 Brantwood Road: 19-353 and 10-364 Ruskin Road; 7-41 & 8-36 Woodhaven Rd.10-102 Keswick Rd and 41 to 91 Keswick Rd.